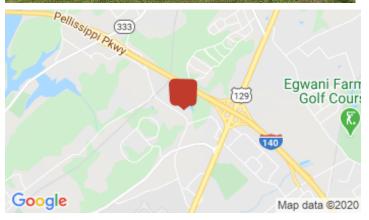

## **Overview/Comments**

Class A flex space available at Base Pointe Business Park. Great location off I-140 (Pellissippi Parkway) and Alcoa Highway. Base Pointe is located about three minutes to McGhee Tyson Airport. Great for companies that ship via air freight frequently or last minute. Ample front door parking and fantastic curb appeal. Loading dock, drive-in door and 3-phase electric.