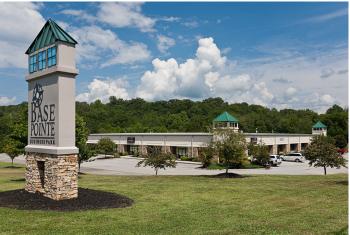

## **Base Pointe Business Park | Building |** 3224 Wrights Ferry, Louisville, TN 37777

Listing ID: Status: Property Type: Industrial Type: **Contiguous Space:** Total Available: Lease Rate: **Base Monthly Rent:** Lease Type: Nearest MSA: County: Loading: Drive-In Bays: Tax ID/APN: Year Built: Parking Ratio: Parking Type:

## **Overview/Comments**

Class A flex space available at Base Pointe Business Park. Great location off I-140 (Pellissippi Parkway) and Alcoa Highway. Base Pointe is located about three minutes to McGhee Tyson Airport. Great for companies that ship via air freight frequently or last minute. Ample front door parking and fantastic curb appeal. Loading dock, drive-in door and 3-phase electric.