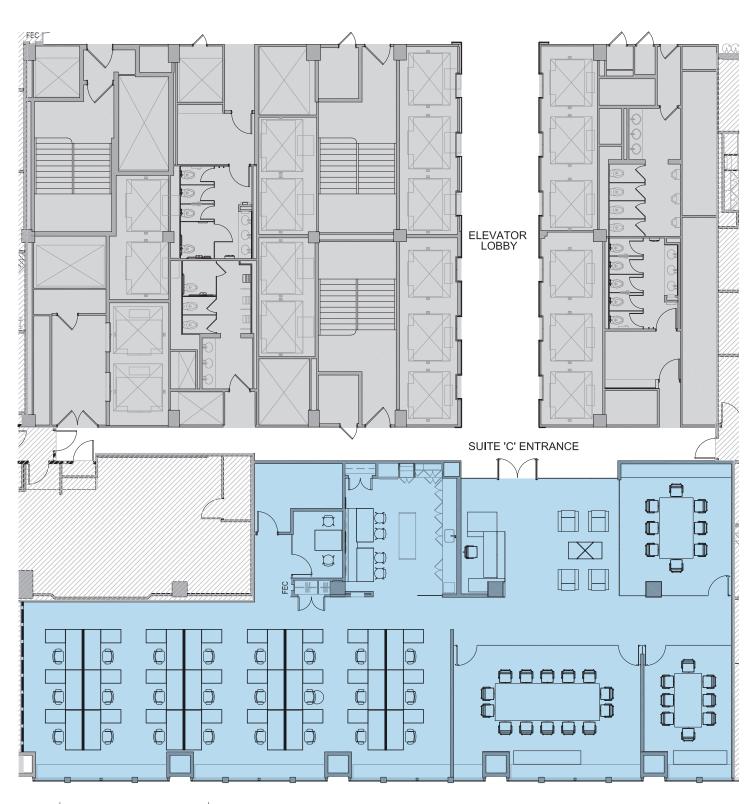

## **32ND FLOOR**

Unit C - 6,585 RSF

| 1 | Reception | 24 | Workstations     |
|---|-----------|----|------------------|
| 1 | Pantry    | 1  | Boardroom        |
| 1 | Storage   | 2  | Conference Rooms |