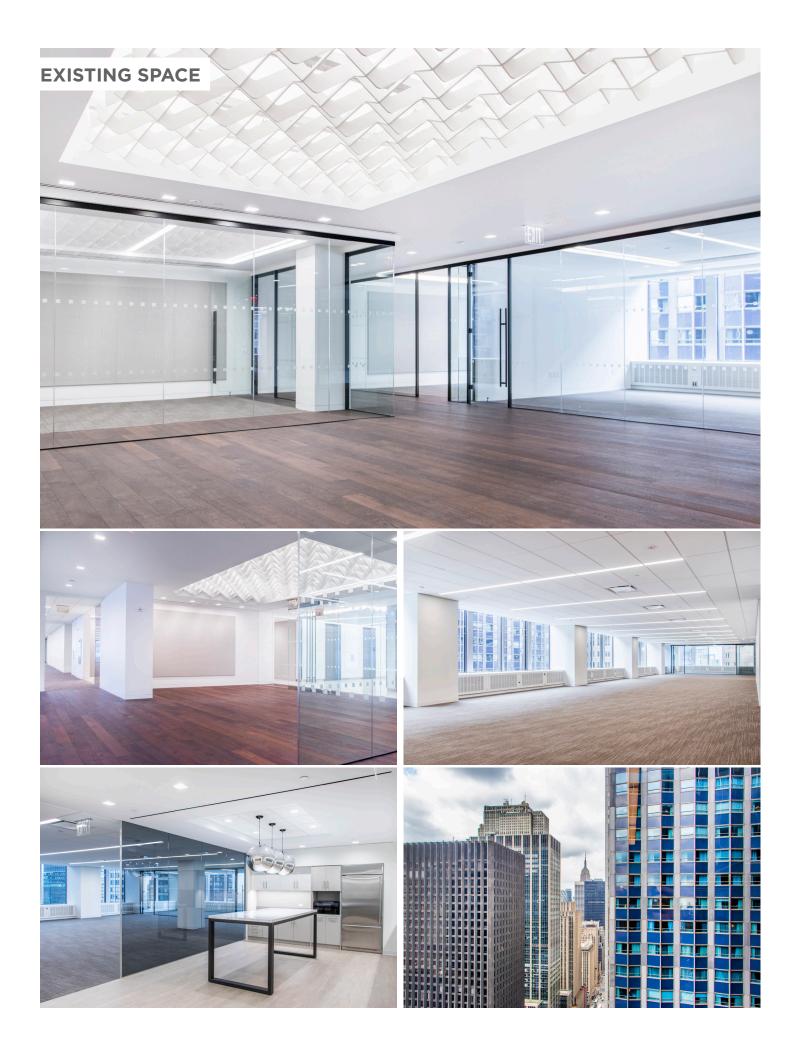

**PREMISES** 

32nd Floor - Unit C - 6,585 RSF Immediate

32nd Floor - Unit B - 17,477 RSF Leased

32nd Floor - Unit A - 17,021 RSF Leased

**COMMENTS** 

Brand new Gensler designed prebuilt

Institutional Sublandlord