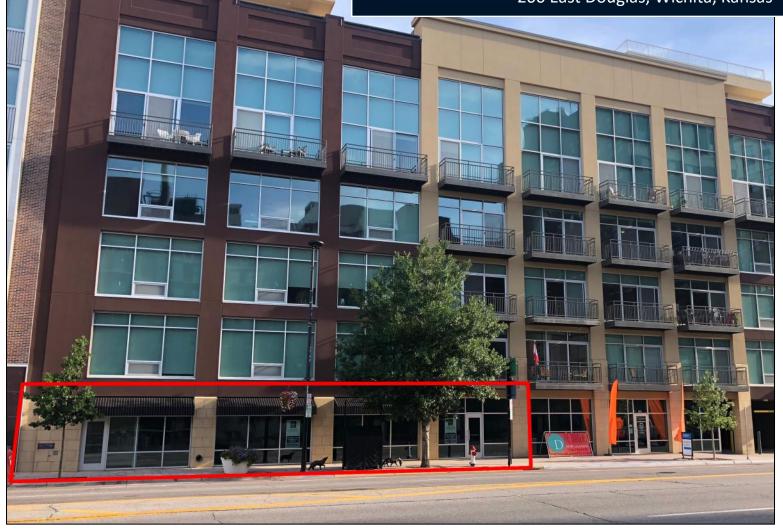

### FOR LEASE DOWNTOWN OFFICE/RETAIL 200 East Douglas, Wichita, Kansas

Available Space: 2,675 SF (can be divided)

Zoning: Central Business District

Traffic Counts:

9,760 vehicles per day at Douglas & Market

Lease Rate: Negotiable **Property Highlights:** Retail or office space available in the newly renovated, ReNew Wichita, in the heart of downtown. This historic property contains 240 luxury apartments on the floors above and is located at the prime corner of Douglas and Market. Space can be combined with 100 N. Market to the west.