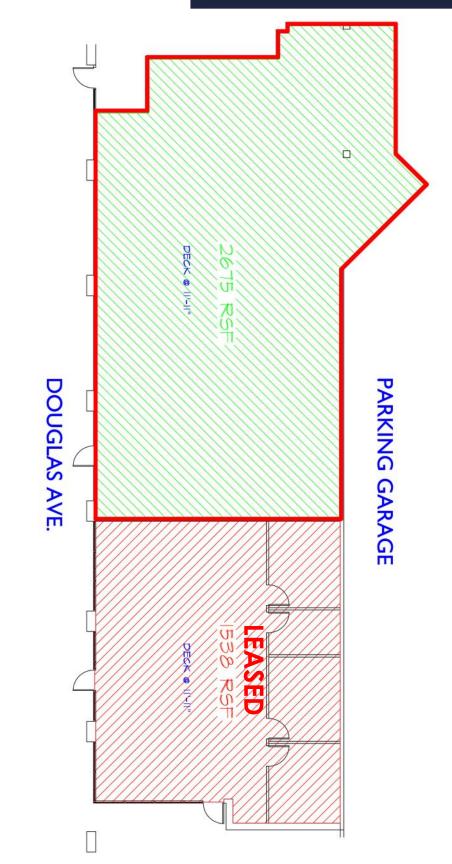

### FOR LEASE DOWNTOWN OFFICE/RETAIL 200 East Douglas, Wichita, Kansas

Available Space: 2,675 SF (can be divided)

Zoning: Central Business District

Traffic Counts:

9,760 vehicles per day at Douglas & Market

Lease Rate: Negotiable **Property Highlights:** Retail or office space available in the newly renovated, ReNew Wichita, in the heart of downtown. This historic property contains 240 luxury apartments on the floors above and is located at the prime corner of Douglas and Market. Space can be combined with 100 N. Market to the west.