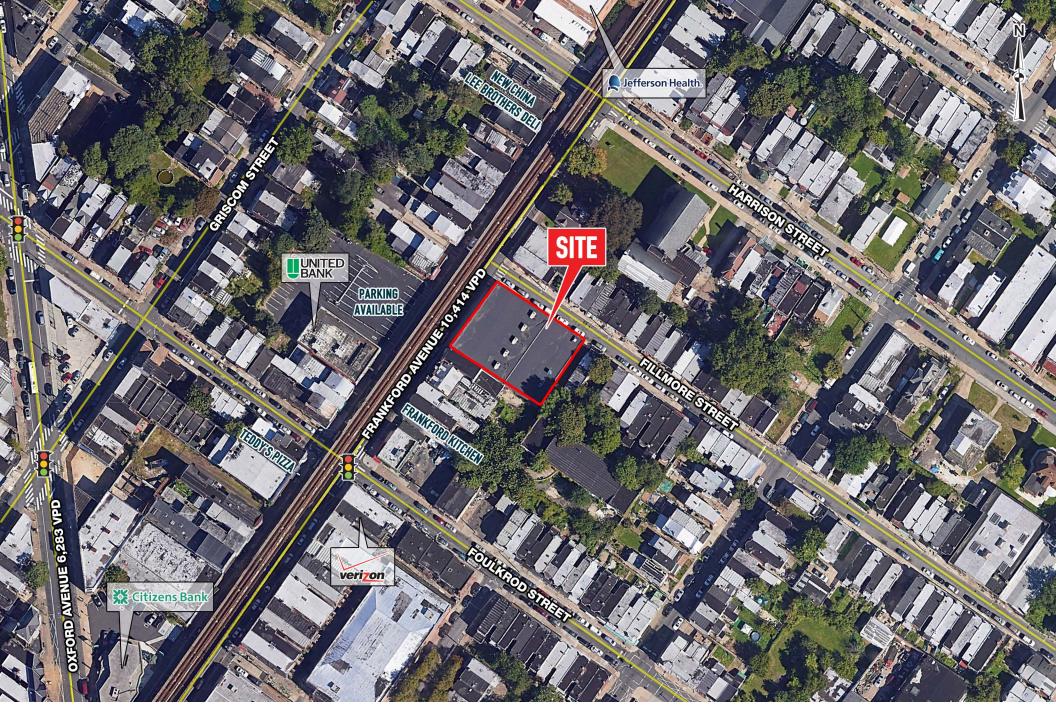

# property highlights.

- High visibility on Frankford Ave with 10,414 VPD
- Within close proximity to both Frankford and
  Arrott Transportation Centers
- Over 49,000 people within 1 mile
- Ideal for financial, restaurant or medical use
- Parking available

## stats.

|  | 2019 DEMOGRAPHICS*                                    | 0.25 MILE | 0.5 MILE | 1 MILE   |
|--|-------------------------------------------------------|-----------|----------|----------|
|  | EST. POPULATION                                       | 4.171     | 17.835   | 49,473   |
|  | EST. HOUSEHOLDS                                       | 1.630     | 6.273    | 16.990   |
|  | EST. AVG. HH INCOME                                   | \$30,795  | \$37,965 | \$44,780 |
|  | FRANKFORD AVENUE TRAFFIC COUNT: 10,414 VPD *ESRI 2019 |           |          |          |