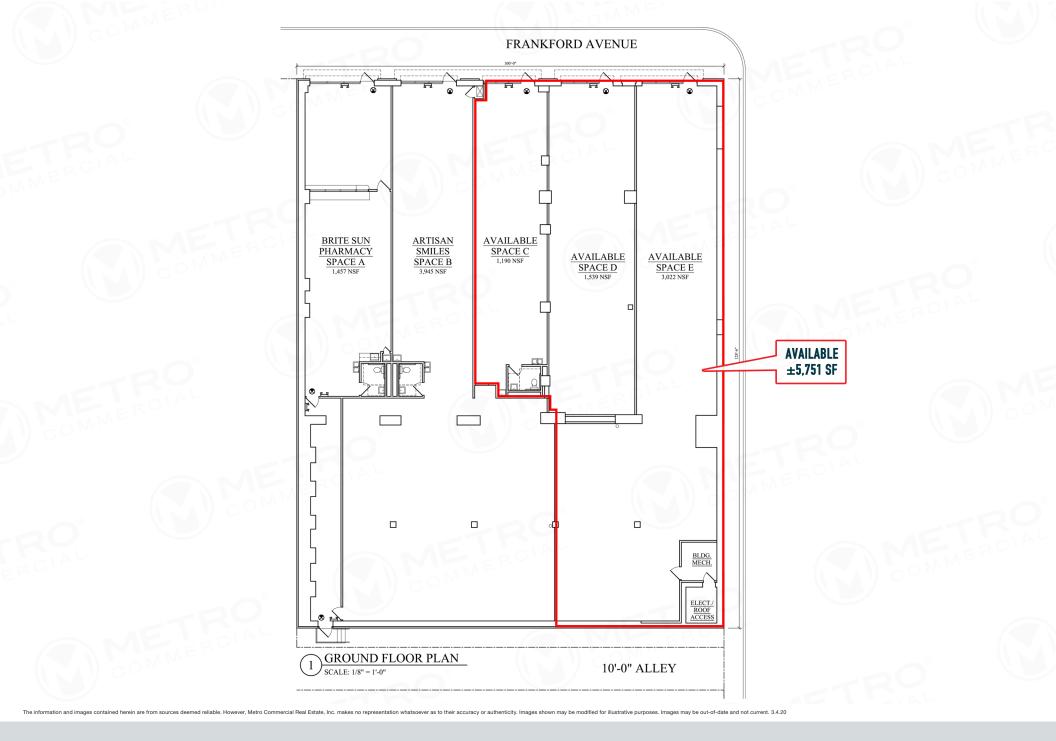

#### ±5,751 SF AVAILABLE AVAILABLE FOR LEASE

### 4821 FRANKFORD AVENUE Philadelphia, pa

The information and images contained herein are from sources deemed reliable. However, Metro Commercial Real Estate, Inc. makes no representation whatsoever as to their accuracy or authenticity. Images shown may be modified for illustrative purposes. Images may be out-ol-date and not current. 3.4.20