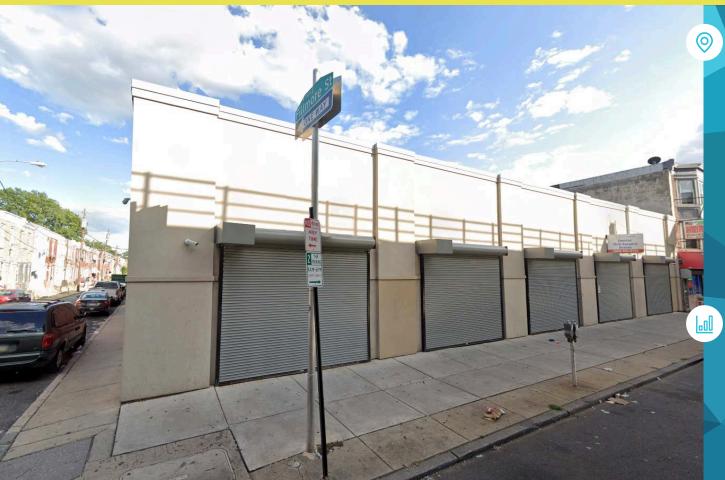

# **4821 FRANKFORD AVENUE** PHILADELPHIA, PA

#### ±5,751 SF AVAILABLE AVAILABLE FOR LEASE

# property highlights.

- High visibility on Frankford Ave with 10,414 VPD
- Within close proximity to both Frankford and
  Arrott Transportation Centers
- Over 49,000 people within 1 mile
- Ideal for financial, restaurant or medical use
- Parking available