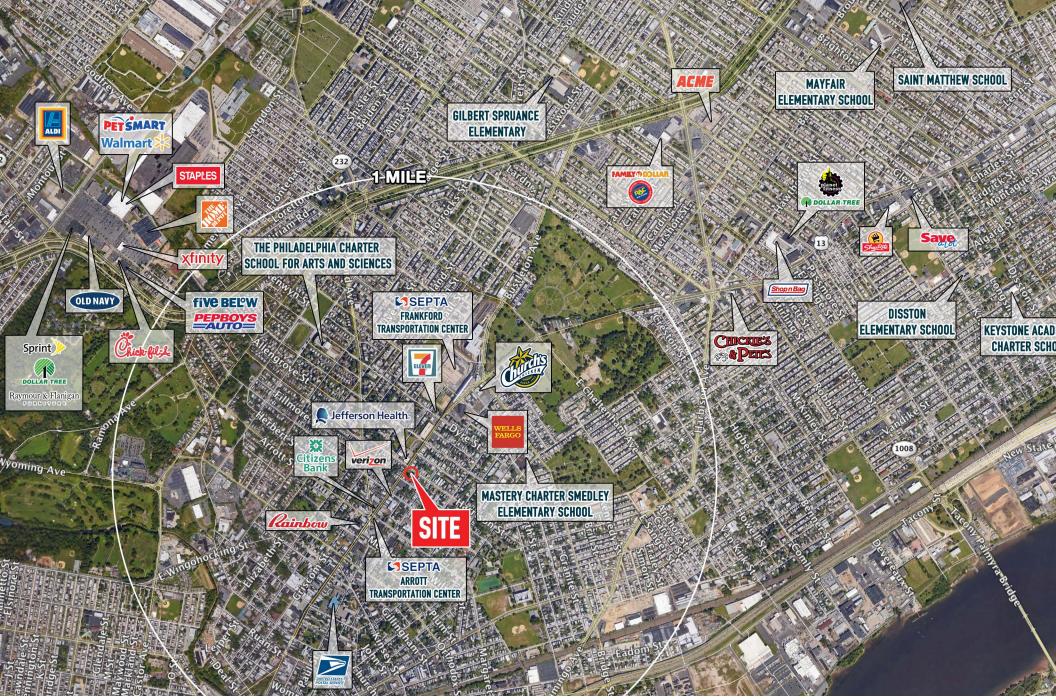

# property highlights.

- High visibility on Frankford Ave with 10,414 VPD
- Within close proximity to both Frankford and
  Arrott Transportation Centers
- Over 49,000 people within 1 mile
- Ideal for financial, restaurant or medical use
- Parking available

## stats.

|  | 2019 DEMOGRAPHICS*                                    | 0.25 MILE | 0.5 MILE | 1 MILE   |
|--|-------------------------------------------------------|-----------|----------|----------|
|  | EST. POPULATION                                       | 4.171     | 17.835   | 49,473   |
|  | EST. HOUSEHOLDS                                       | 1.630     | 6.273    | 16.990   |
|  | EST. AVG. HH INCOME                                   | \$30,795  | \$37,965 | \$44,780 |
|  | FRANKFORD AVENUE TRAFFIC COUNT: 10,414 VPD *ESRI 2019 |           |          |          |