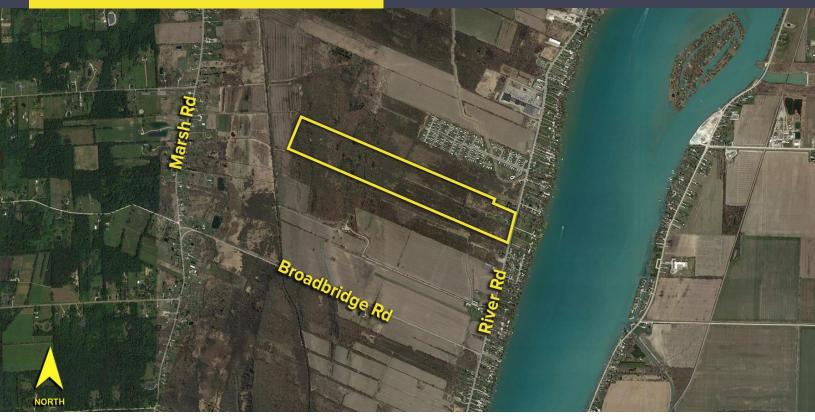

7084 RIVER ROAD MARINE CITY, MICHIGAN

LAND FOR SALE 121.40 Acres Available

## **PROPERTY FEATURES**

- 121.40 acres available
- Zoned AG
- Water and Gas available on site
- Sale Price: \$1,214,000 (\$10,000/acre)

For more information, please contact: GARY STEPHENS

(248) 948 0104 gstephens@signatureassociates.com