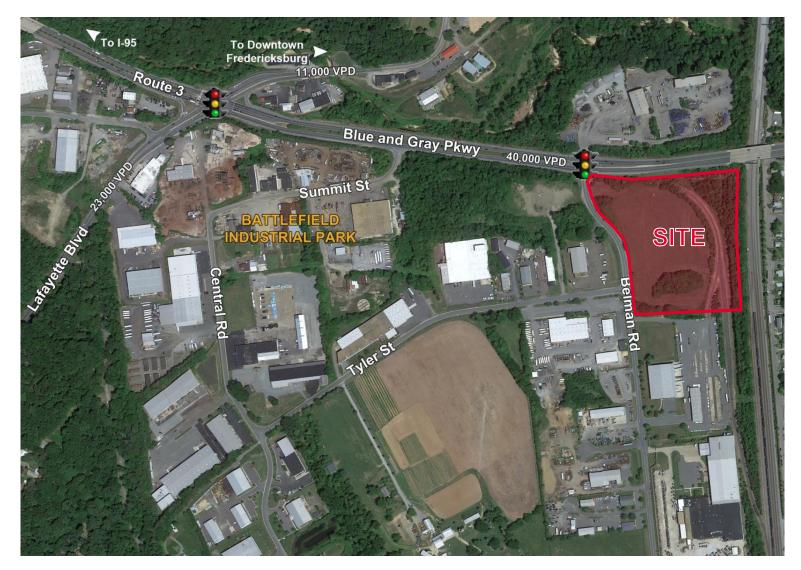

## FOR SALE Route 3 and Belman Road

Fredericksburg, VA 22401

- BATTLEFIELD INDUSTRIAL PARK is HUBZone qualified
- · It is home to over 60 businesses within 300 acres
- A very convenient industrial area close to downtown
   Fredericksburg, just off Route 3

## **Property Features**

- 10 Acres; can be subdivided
- Utilities available
- 900 linear square feet of road frontage on Route 3
- Zoned I2
- Located off Route 3 in the Battlefield Industrial Park
- Conveniently situated about three miles from Interstate 95 at Exit 130