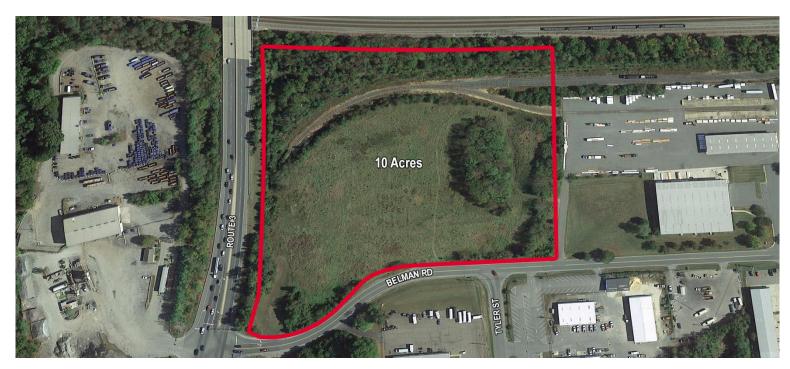

## FOR SALE Route 3 and Belman Road

Fredericksburg, VA 22401

## **Property Features**

- 10 Acres; can be subdivided
- Utilities available
- 900 linear square feet of road frontage on Route 3
- Zoned I2
- Located off Route 3 in the Battlefield Industrial Park
- Conveniently situated about three miles from Interstate 95 at Exit 130

| Specifications |                       |
|----------------|-----------------------|
| Total Size     | 10 Acres              |
| Asking Price   | \$4,995,000           |
| Timing         | Available immediately |