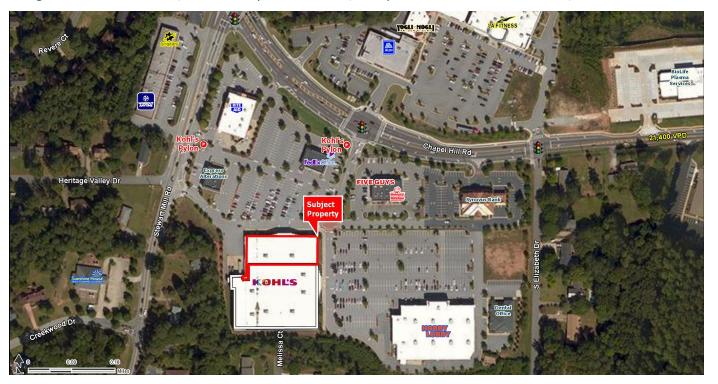

Douglasville, GA 30135 | 2989 Chapel Hill Road | Chapel Hill Rd & Stuart Mill Rd | Store #1033

- 25,200 SF junior anchor endcap available fronting Chapel Hill Rd
- · Adjacent co-tenants: Hobby Lobby, Aldi and LA Fitness
- Signalized and full access points