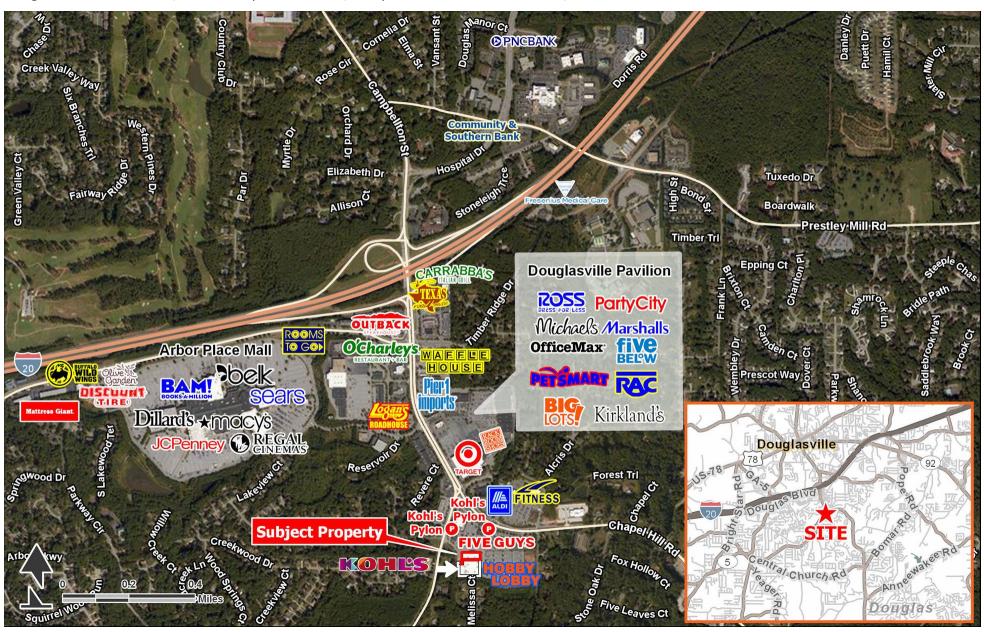

Douglasville, GA 30135 | 2989 Chapel Hill Road | Chapel Hill Rd & Stuart Mill Rd | Store #1033

Douglasville, GA 30135 | 2989 Chapel Hill Road | Chapel Hill Rd & Stuart Mill Rd | Store #1033

Douglasville, GA 30135 | 2989 Chapel Hill Road | Chapel Hill Rd & Stuart Mill Rd | Store #1033