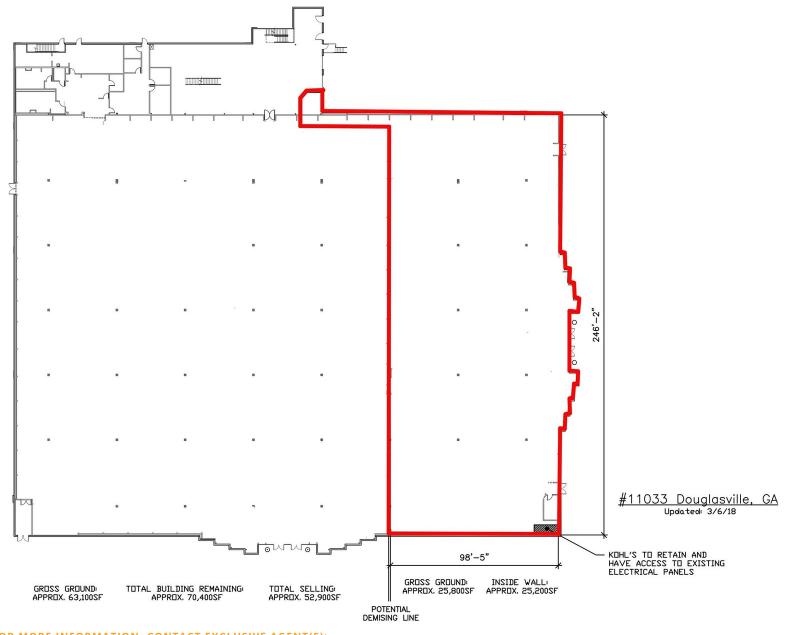

Douglasville, GA 30135 | 2989 Chapel Hill Road | Chapel Hill Rd & Stuart Mill Rd | Store #1033

- 25,200 SF junior anchor endcap available fronting Chapel Hill Rd
- · Adjacent co-tenants: Hobby Lobby, Aldi and LA Fitness
- Signalized and full access points

| TRAFFIC COUNTS   |             |
|------------------|-------------|
| Chapel Hill Road | 21,400 AADT |

AVAILABLE SF: 25,200 SF

FRONTAGE: APPROX. 98'5"

ZONING:

**COMMERCIAL** 

RATES:

CALL FOR DETAILS

PATRICK BENTLEY • patrick.bentley@tscg.com • 770.955.2434