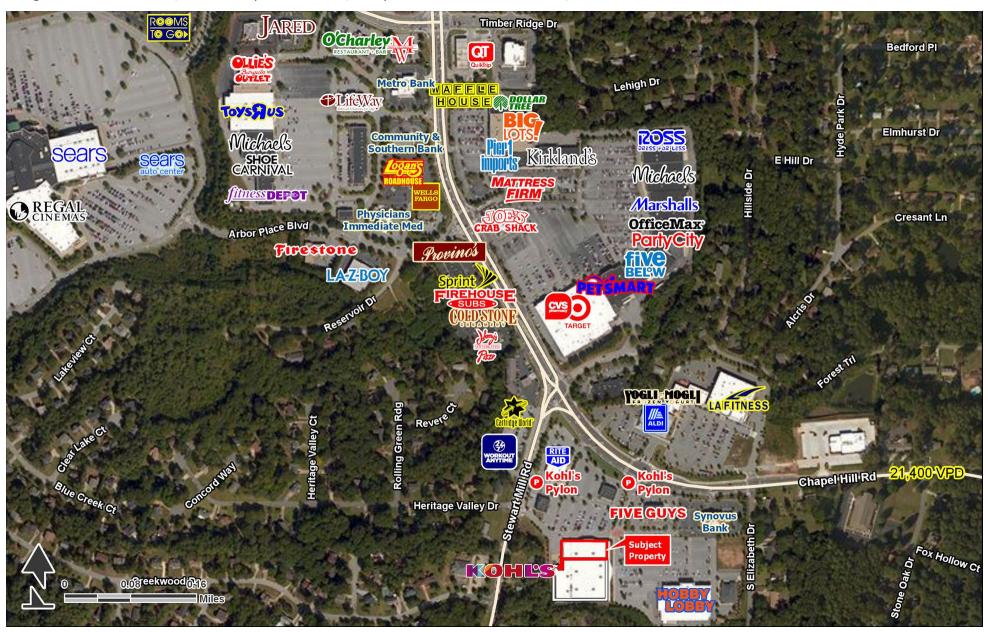

Douglasville, GA 30135 | 2989 Chapel Hill Road | Chapel Hill Rd & Stuart Mill Rd | Store #1033

Douglasville, GA 30135 | 2989 Chapel Hill Road | Chapel Hill Rd & Stuart Mill Rd | Store #1033

Douglasville, GA 30135 | 2989 Chapel Hill Road | Chapel Hill Rd & Stuart Mill Rd | Store #1033