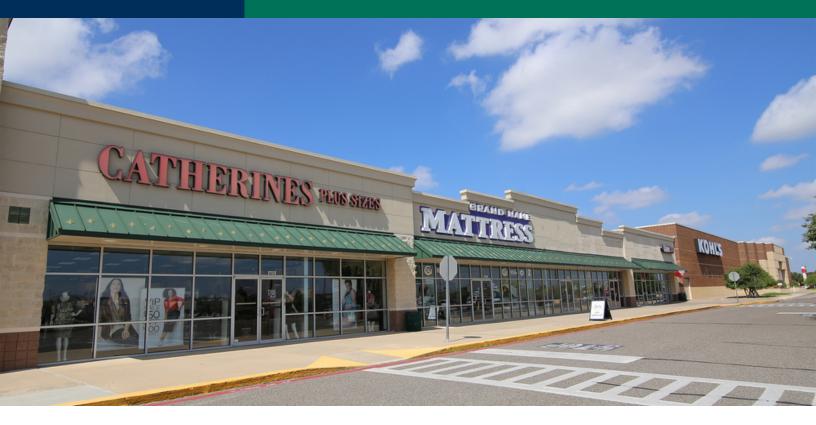

## **Riverwalk Centre**

2712 - 2800 South Telephone Road, Moore, OK 73160

| OFFERING SUMMARY |                       | PROPERTY OVERVIEW                                                                                                                                                    |  |  |
|------------------|-----------------------|----------------------------------------------------------------------------------------------------------------------------------------------------------------------|--|--|
| Building Size:   | 78,127 SF             | Riverwalk Centre's shadow anchor is Kohl's. This centrally located property is is the heart of the I-35 & SW 19th St retail population. National and local retailers |  |  |
| Lease Rate:      | \$14 - \$16 SF/yr NNN | flock to be in this area.                                                                                                                                            |  |  |
| Available SF:    | 1,600 - 3,960 SF      | Co-Tenants include: Kohl's, Urban Air, GameStop and Catherine's.                                                                                                     |  |  |
| Lot Size:        | 2.41 Acres            | Pylon signage is available                                                                                                                                           |  |  |
| Year Built:      | 2004                  | Neighbors include: Supercenter, Home Depot, Lowe's, Super Target, Best Buy,                                                                                          |  |  |
| Submarket:       | Moore/Norman          | Hobby Lobby, JC Penney, Sam's, Ross, PetSmart, Bed Bath and Beyond, Aldi,<br>Tires Plus, Firestone, Goodyear, Warren Theatre, LifeChurch.tv, McDonald's,             |  |  |
|                  | 04082020              | Braum's, Burger King, Jack in the Box, Panda Express and more                                                                                                        |  |  |