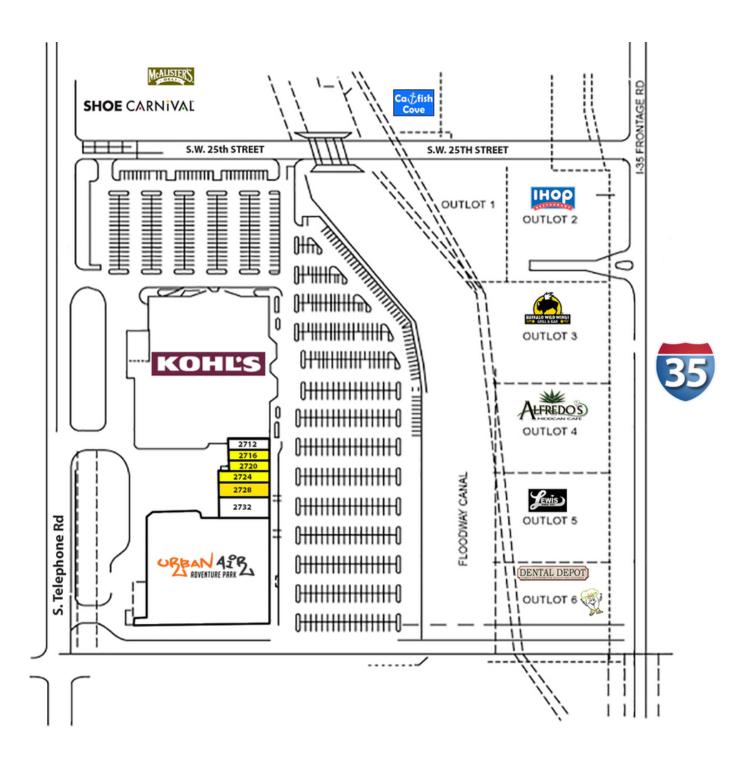

## **Riverwalk Centre**

2712 - 2800 South Telephone Road, Moore, OK 73160

| Space      | Tenant    | Square Feet | Space      | Tenant      | Square Feet |
|------------|-----------|-------------|------------|-------------|-------------|
| Suite 2712 | GameStop  | 1,600       | Suite 2728 | Available   | 3,960       |
| Suite 2716 | Available | 1,600       | Suite 2732 | Catherine's | 5,060       |
| Suite 2720 | Available | 2,080       | Suite 2800 | Urban Air   | 60,747      |
| Suite 2724 | Available | 3,080       |            | Total GLA   | 78,127      |