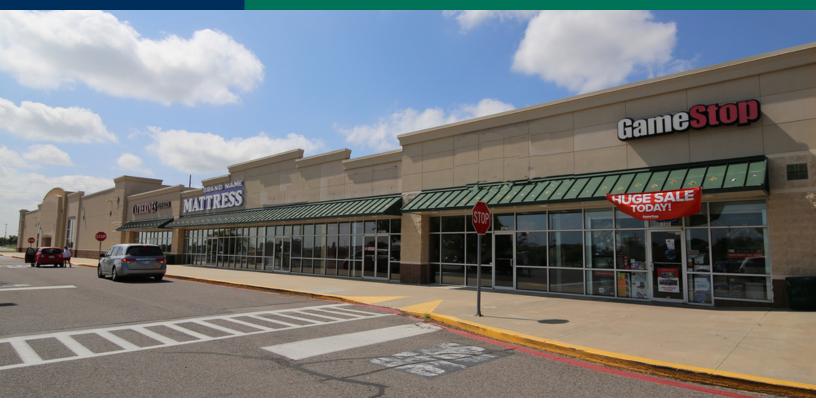

## **Riverwalk Centre**

2712 - 2800 South Telephone Road, Moore, OK 73160

| OFFERING SUMMARY |                       | PROPERTY OVERVIEW                                                                                                                                                    |  |  |
|------------------|-----------------------|----------------------------------------------------------------------------------------------------------------------------------------------------------------------|--|--|
| Building Size:   | 78,127 SF             | Riverwalk Centre's shadow anchor is Kohl's. This centrally located property is is the heart of the I-35 & SW 19th St retail population. National and local retailers |  |  |
| Lease Rate:      | \$14 - \$16 SF/yr NNN | flock to be in this area.                                                                                                                                            |  |  |
| Available SF:    | 1,600 - 3,960 SF      | Co-Tenants include: Kohl's, Urban Air, GameStop and Catherine's.                                                                                                     |  |  |
| Lot Size:        | 2.41 Acres            | Pylon signage is available                                                                                                                                           |  |  |
| Year Built:      | 2004                  | Neighbors include: Supercenter, Home Depot, Lowe's, Super Target, Best Buy,                                                                                          |  |  |
| Submarket:       | Moore/Norman          | Hobby Lobby, JC Penney, Sam's, Ross, PetSmart, Bed Bath and Beyond, Aldi,<br>Tires Plus, Firestone, Goodyear, Warren Theatre, LifeChurch.tv, McDonald's,             |  |  |
|                  | 04082020              | Braum's, Burger King, Jack in the Box, Panda Express and more                                                                                                        |  |  |