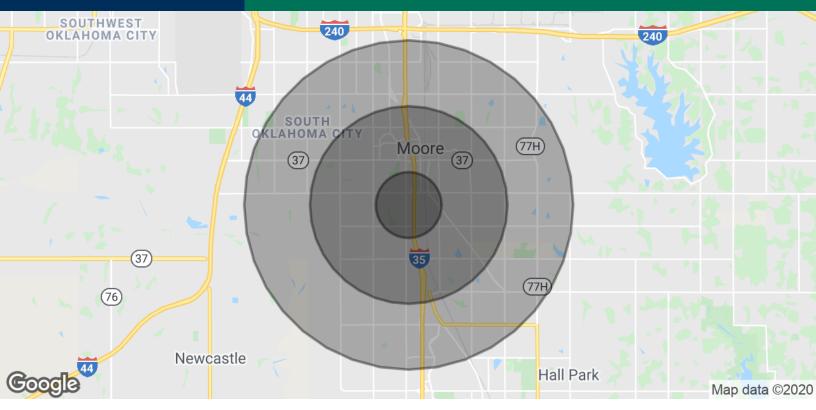

## **Riverwalk Centre**

2712 - 2800 South Telephone Road, Moore, OK 73160

| POPULATION           | 1 MILE | 3 MILES | 5 MILES |
|----------------------|--------|---------|---------|
| Total Population     | 5,395  | 57,681  | 115,682 |
| Average age          | 30.5   | 32.4    | 34.1    |
| Average age (Male)   | 31.2   | 31.7    | 33.1    |
| Average age (Female) | 29.6   | 32.9    | 35.1    |

| HOUSEHOLDS & INCOME | 1 MILE    | 3 MILES   | 5 MILES   |
|---------------------|-----------|-----------|-----------|
| Total households    | 2,032     | 21,776    | 44,048    |
| # of persons per HH | 2.7       | 2.6       | 2.6       |
| Average HH income   | \$68,565  | \$65,481  | \$71,159  |
| Average house value | \$114,016 | \$141,199 | \$156,200 |