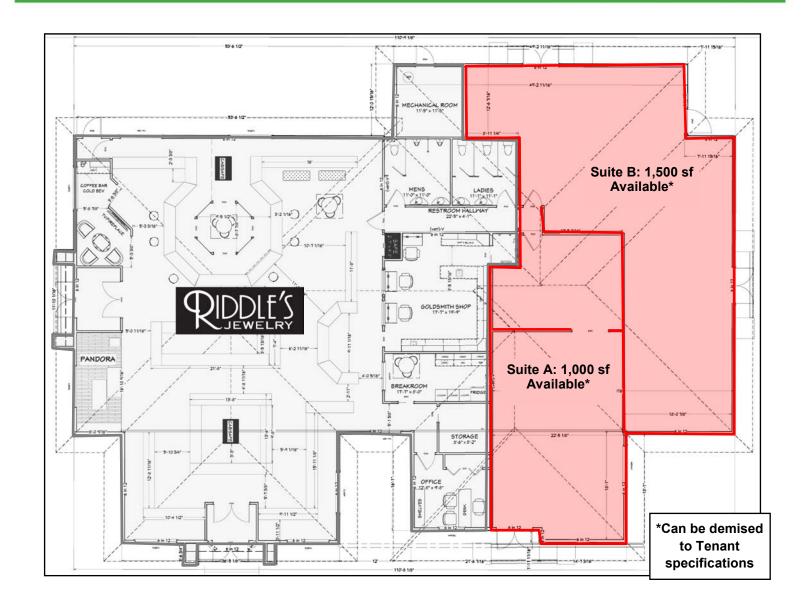

# Lease Rate: Negotiable Property Highlights

- Up to 2,500 sq. ft. available to Lease
- Newly remodeled
- Abundant parking
- Pylon & building signage available
- Located on Dakota Square Mall ring road
- Easy access to 16<sup>th</sup> Street SW & Hwy. 2
- Potential uses include offices, retail, or medical

### Exterior Pictures

Retail/Office for Lease

**Duemelands Commercial Real Estate** 301 E. Thayer Avenue - Bismarck, ND 58501 Phone: (701) 221-2222

Phone: (701) 221-2222 www.duemelands.com

Jill Duemeland, CCIM CEO & President Phone: 701.221.9033 jill@duemelands.com