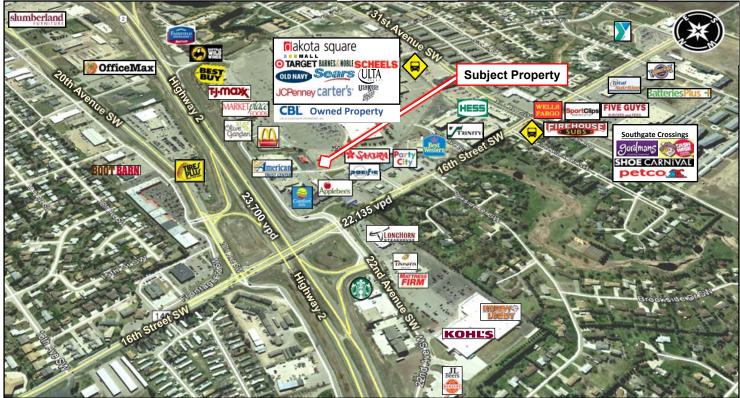

## Property Location Aerials

Retail/Office for Lease

**Duemelands Commercial Real Estate** 301 E. Thayer Avenue - Bismarck, ND 58501 Phone: (701) 221-2222 **www.duemelands.com**  Jill Duemeland, CCIM CEO & President Phone: 701.221.9033 jill@duemelands.com