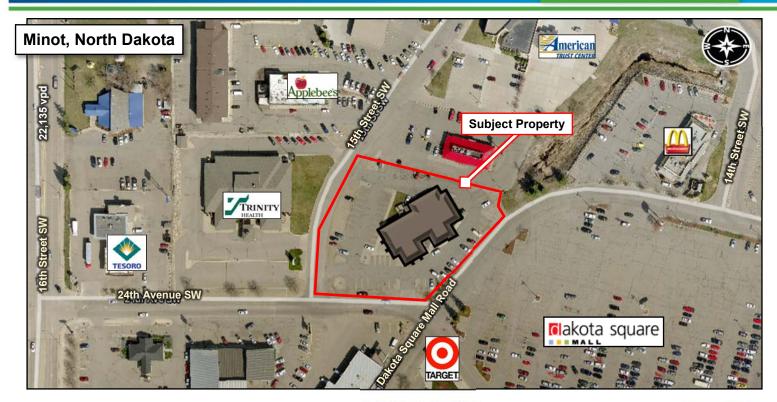

## Property Location Aerials

Retail/Office for Lease

**Duemelands Commercial Real Estate** 301 E. Thayer Avenue - Bismarck, ND 58501 Phone: (701) 221-2222 **www.duemelands.com**  Jill Duemeland, CCIM CEO & President Phone: 701.221.9033 jill@duemelands.com