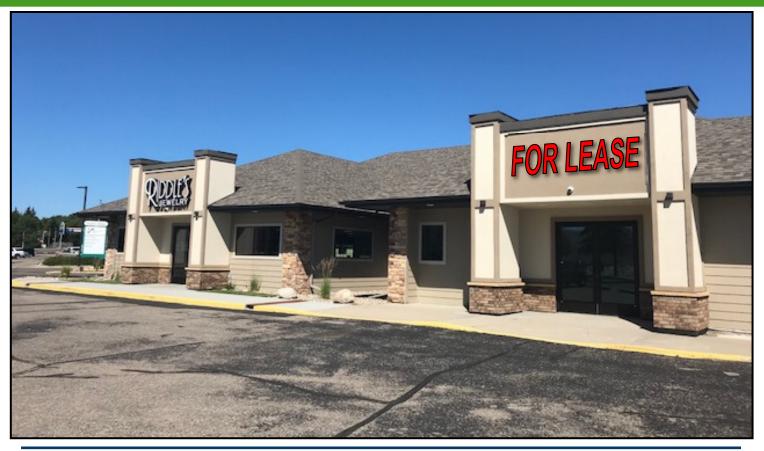

### Office / Retail Space for Lease

1420 24<sup>th</sup> Avenue SW - Minot, North Dakota

# Lease Rate: Negotiable Property Highlights

- Up to 2,500 sq. ft. available to Lease
- Newly remodeled
- Abundant parking
- Pylon & building signage available
- Located on Dakota Square Mall ring road
- Easy access to 16<sup>th</sup> Street SW & Hwy. 2
- Potential uses include offices, retail, or medical

### Exterior Pictures

Retail/Office for Lease

**Duemelands Commercial Real Estate** 301 E. Thayer Avenue - Bismarck, ND 58501 Phone: (701) 221-2222

Phone: (701) 221-2222 www.duemelands.com

Jill Duemeland, CCIM CEO & President Phone: 701.221.9033 jill@duemelands.com