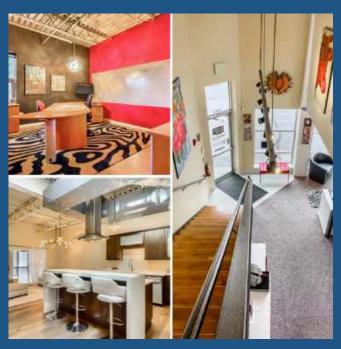

#### PRIME LOCATION | 4432 SQFT | 1/3 ACRE

Sophisticated, Airy, Industrial Modern Design. Dedicated Off-Street Parking. Available Fully-Furnished.

\$1,695,000

#### **MOVE-IN READY!**

Immerse yourself in gorgeous surroundings with floods of light and mountain views in this contemporary office building with recently added loft in this live/work/flex space!

Conveniently located just off I-25 & Santa Fe across from Alameda Station by Home Depot. Interior rooftop access w/360-degree views.