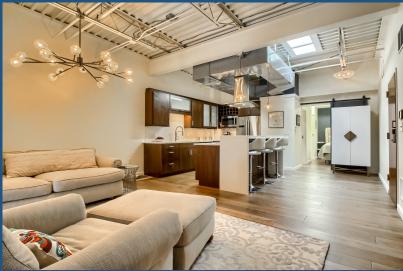

#### PRIME LOCATION | 4432 SQFT | 1/3 ACRE

Sophisticated, Airy, Industrial Modern Design. Dedicated Off-Street Parking. Available Fully-Furnished.

\$1,695,000

#### **MOVE-IN READY!**

Immerse yourself in gorgeous surroundings with floods of light and mountain views in this contemporary office building with recently added loft in this live/work/flex space!

Conveniently located just off I-25 & Santa Fe across from Alameda Station by Home Depot. Interior rooftop access w/360-degree views.