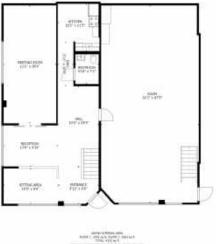

#### **VISIT LISTING!**

https://www.loopnet.com/Listing/490-S-Santa-Fe-Dr-Denver-CO/20350108/

**Floor 1: 2291 SQFT** 

Matterpo

Floor 2: 1861 SQFT

WHAT THE WAY WELL THE WAY