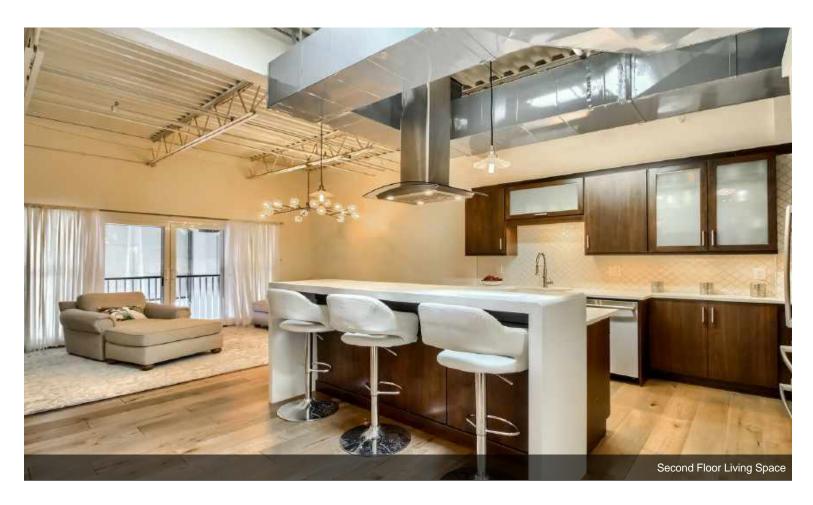

#### PRIME LOCATION | 4432 SQFT | 1/3 ACRE

Sophisticated, Airy, Industrial Modern Design. Dedicated Off-Street Parking. Available Fully-Furnished.

\$1,695,000

#### **MOVE-IN READY!**

Immerse yourself in gorgeous surroundings with floods of light and mountain views in this contemporary office building with recently added loft in this live/work/flex space!

Conveniently located just off I-25 & Santa Fe across from Alameda Station by Home Depot. Interior rooftop access w/360-degree views.