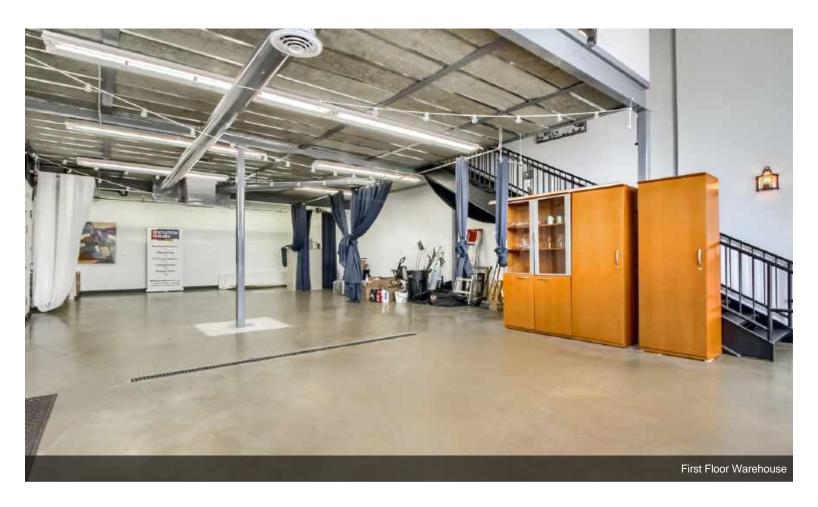

#### **MOVE-IN READY!**

Immerse yourself in gorgeous surroundings with floods of light and mountain views in this contemporary office building with recently added loft in this live/work/flex space!

Conveniently located just off I-25 & Santa Fe across from Alameda Station by Home Depot. Interior rooftop access w/360-degree views.

#### **VISIT LISTING!**

https://www.loopnet.com/Listing/490-S-Santa-Fe-Dr-Denver-CO/20350108/

**Floor 1: 2291 SQFT** 

Matterpo

Floor 2: 1861 SQFT

WHAT THE WAY WELL THE WAY