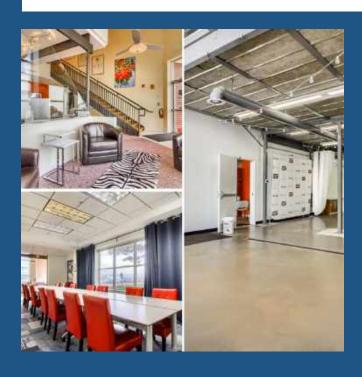

#### PRIME LOCATION | 4432 SQFT | 1/3 ACRE

Sophisticated, Airy, Industrial Modern Design. Dedicated Off-Street Parking. Available Fully-Furnished.

\$1,695,000

#### **MOVE-IN READY!**

Immerse yourself in gorgeous surroundings with floods of light and mountain views in this contemporary office building with recently added loft in this live/work/flex space!

Conveniently located just off I-25 & Santa Fe across from Alameda Station by Home Depot. Interior rooftop access w/360-degree views.