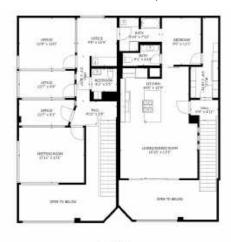

#### **VISIT LISTING!**

https://www.loopnet.com/Listing/490-S-Santa-Fe-Dr-Denver-CO/20350108/

**Floor 1: 2291 SQFT** 

Matterpo

Floor 2: 1861 SQFT

WHAT THE WAY WELL THE WAY