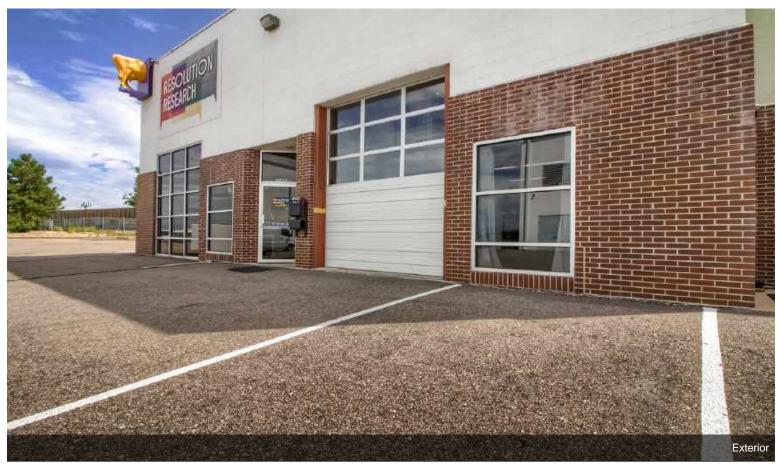

#### PRIME LOCATION | 4432 SQFT | 1/3 ACRE

Sophisticated, Airy, Industrial Modern Design. Dedicated Off-Street Parking. Available Fully-Furnished.

\$1,695,000

#### **MOVE-IN READY!**

Immerse yourself in gorgeous surroundings with floods of light and mountain views in this contemporary office building with recently added loft in this live/work/flex space!

Conveniently located just off I-25 & Santa Fe across from Alameda Station by Home Depot. Interior rooftop access w/360-degree views.