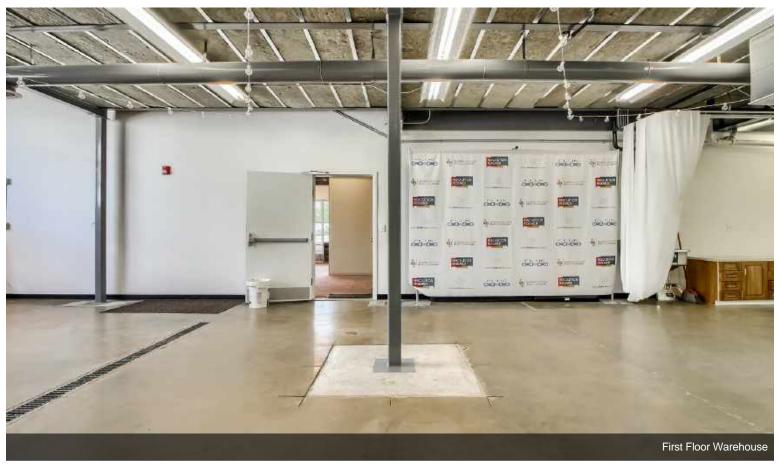

#### **MOVE-IN READY!**

Immerse yourself in gorgeous surroundings with floods of light and mountain views in this contemporary office building with recently added loft in this live/work/flex space!

Conveniently located just off I-25 & Santa Fe across from Alameda Station by Home Depot. Interior rooftop access w/360-degree views.

#### **VISIT LISTING!**

https://www.loopnet.com/Listing/490-S-Santa-Fe-Dr-Denver-CO/20350108/

**Floor 1: 2291 SQFT** 

Matterpo

Floor 2: 1861 SQFT

WHAT THE WAY WELL THE WAY