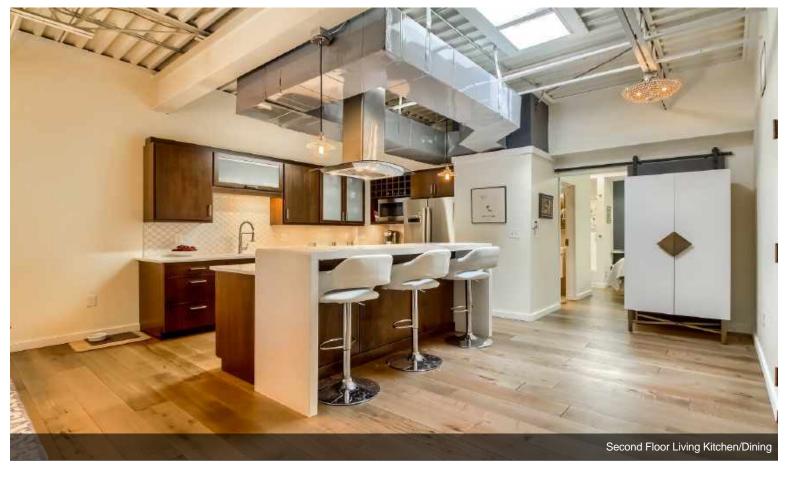

#### PRIME LOCATION | 4432 SQFT | 1/3 ACRE

Sophisticated, Airy, Industrial Modern Design. Dedicated Off-Street Parking. Available Fully-Furnished.

\$1,695,000

#### **MOVE-IN READY!**

Immerse yourself in gorgeous surroundings with floods of light and mountain views in this contemporary office building with recently added loft in this live/work/flex space!

Conveniently located just off I-25 & Santa Fe across from Alameda Station by Home Depot. Interior rooftop access w/360-degree views.