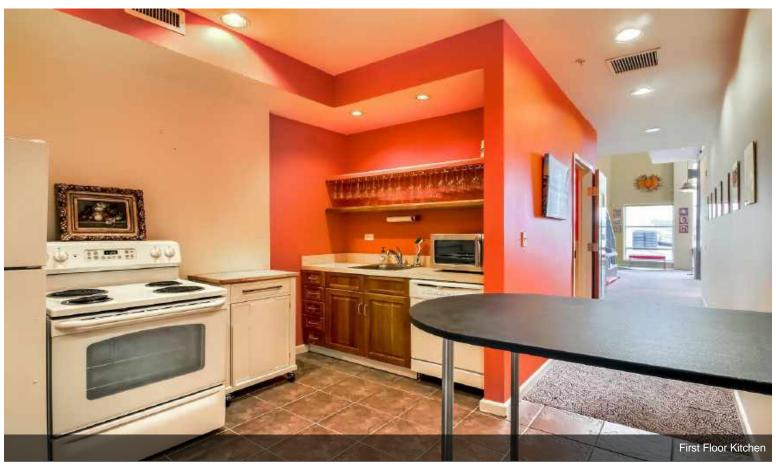

#### **MOVE-IN READY!**

Immerse yourself in gorgeous surroundings with floods of light and mountain views in this contemporary office building with recently added loft in this live/work/flex space!

Conveniently located just off I-25 & Santa Fe across from Alameda Station by Home Depot. Interior rooftop access w/360-degree views.

#### **VISIT LISTING!**

https://www.loopnet.com/Listing/490-S-Santa-Fe-Dr-Denver-CO/20350108/

**Floor 1: 2291 SQFT** 

Matterpo

Floor 2: 1861 SQFT

WHAT THE WAY WELL THE WAY