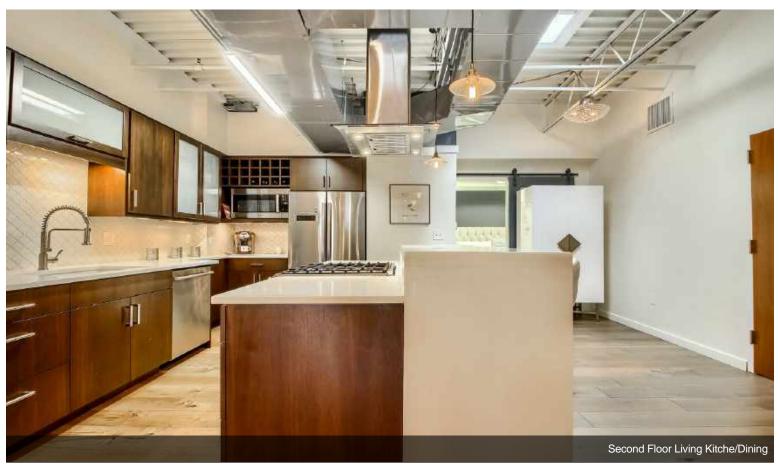

#### PRIME LOCATION | 4432 SQFT | 1/3 ACRE

Sophisticated, Airy, Industrial Modern Design. Dedicated Off-Street Parking. Available Fully-Furnished.

\$1,695,000

#### **MOVE-IN READY!**

Immerse yourself in gorgeous surroundings with floods of light and mountain views in this contemporary office building with recently added loft in this live/work/flex space!

Conveniently located just off I-25 & Santa Fe across from Alameda Station by Home Depot. Interior rooftop access w/360-degree views.