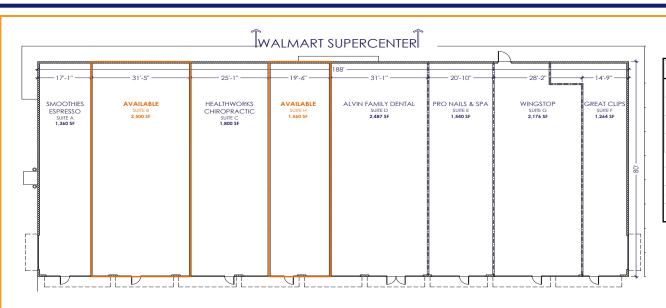

## www.schostak.com

Rebecca Dragin

(614) 306-4556 dragin@schostak.com 17800 Laurel Park Drive, N. - Suite 200C Livonia, MI 48152

| SUITE | TENANT                   | SQFT  |
|-------|--------------------------|-------|
| Α     | Smoothie Espresso        | 1,360 |
| В     | Available                | 2,500 |
| С     | HealthWorks Chiropractic | 1,800 |
| Н     | Available                | 1,560 |
| D     | Alvin Family Dental      | 2,487 |
| Е     | Pro Nails & Spa          | 1,540 |
| G     | Wingstop                 | 2,176 |
| F     | Great Clips              | 1,264 |