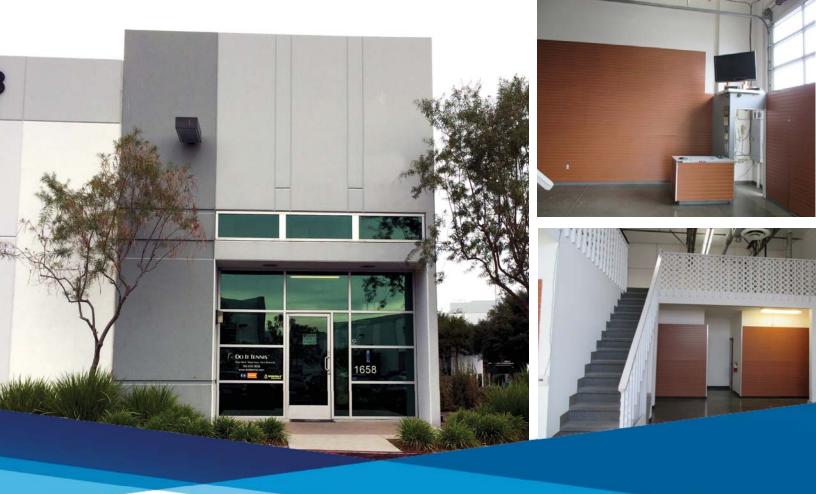

## LEASE > OFFICE/SHOWROOM 1658 ORD WAY

Oceanside, CA 92056

## **BUILDING DESCRIPTION**

- » Office/Showroom space for lease
- » 1,219 SF with approx. 700 SF of loft space
- » 100% office build out
- » Excellent signage/visibility from Oceanside Blvd.
- » Two private offices, open showroom/bullpen area, loft space, coffee bar and restroom
- » Lots of natural light
- » Call to show
- » Monthly rent: \$2,500/mo gross (Tenant pays separately metered utilities)