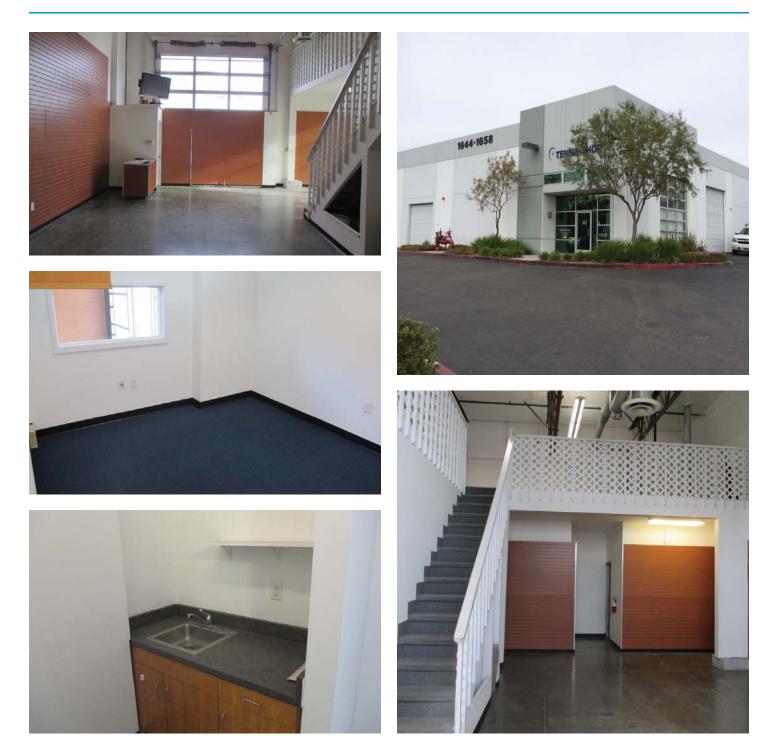

## **BUILDING DESCRIPTION**

- » Office/Showroom space for lease
- » 1,219 SF with approx. 700 SF of loft space
- » 100% office build out
- » Excellent signage/visibility from Oceanside Blvd.
- » Two private offices, open showroom/bullpen area, loft space, coffee bar and restroom
- » Lots of natural light
- » Call to show
- » Monthly rent: \$2,500/mo gross (Tenant pays separately metered utilities)

John Witherall 760 930 7927 john.witherall@colliers.com Lic. #01759453

5901 Priestly Drive, Suite 100 Carlsbad, CA 92008 www.colliers.com/carlsbad