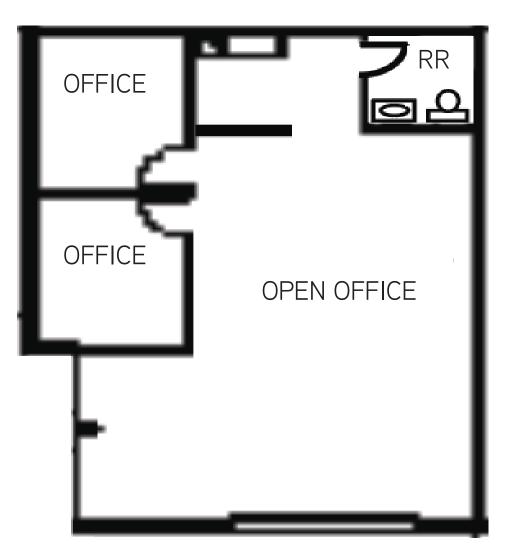

## LEASE > OFFICE/SHOWROOM 1658 ORD WAY

Oceanside, CA 92056

Floor Plan (1,219 SF)

John Witherall 760 930 7927 john.witherall@colliers.com Lic. #01759453

5901 Priestly Drive, Suite 100 Carlsbad, CA 92008 www.colliers.com/carlsbad