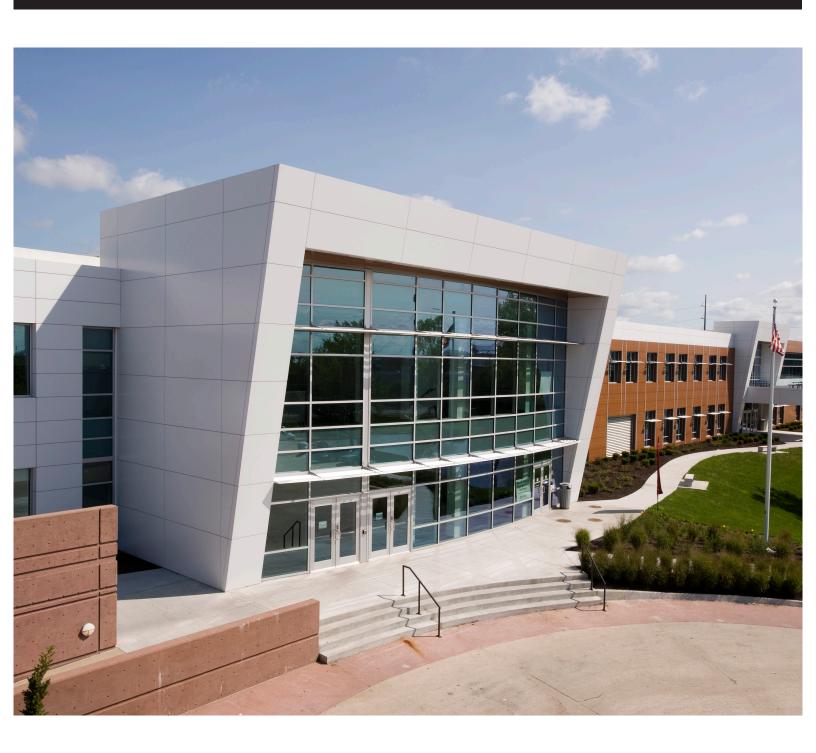

#### **Overland Park Xchange**

The Overland Park Xchange is a Class A office building totaling approximately 733,400 SF on a 29+ acre campus. This property is located in the heart of Overland Park, offers easy access to I-435 and is walking distance to restaurants, hotels and retail establishments.

OPx offers open/spacious floor plans with private entrances, branding opportunities for tenants and an amentity area as well as two multi-level covered parking garages and surfaced parking surrounding the campus.

## **PHOTOS**

Overland Park Xchange (OPx) 6800 W. 115th St., Overland Park, KS