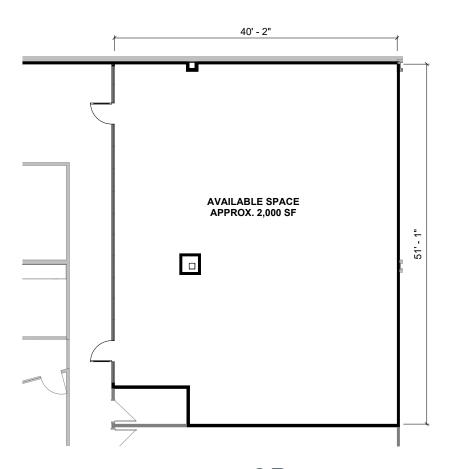

### **FLOOR PLANS**

Overland Park Xchange (OPx) 6800 W. 115th St., Overland Park, KS

CHAD STAFFORD chad@occmgmt.com
T: 316-262-3331

C: 720-289-5824

**Property Features:** 

- Contemporary design
- Technologically accessible
- Numerous ammenities

CHAD STAFFORD chad@occmgmt.com
T: 316-262-3331
C: 720-289-5824

Available Space: Approx. 2,000 SF

Lease Rate: Negotiable