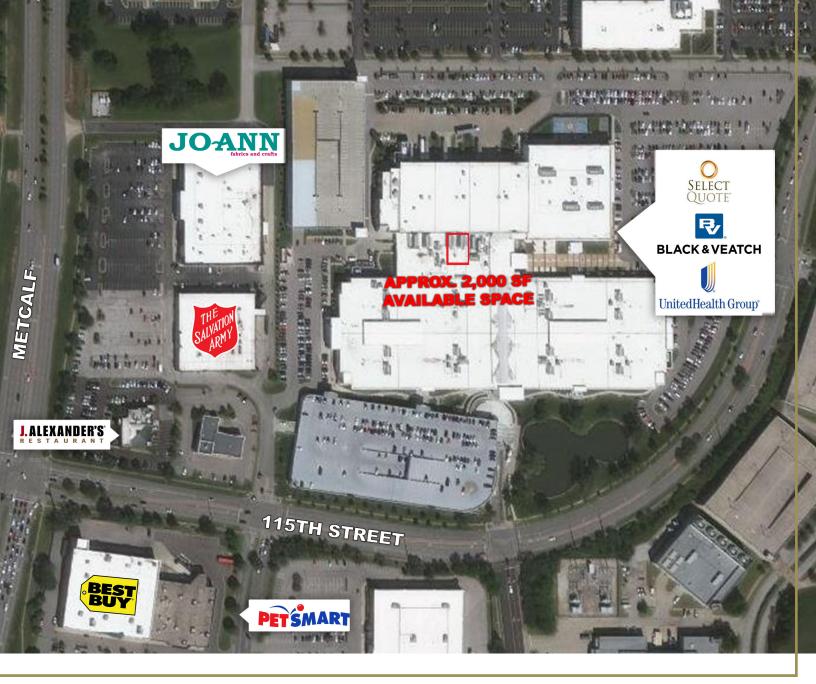

### **Aerial View**

CHAD STAFFORD chad@occmgmt.com
T: 316-262-3331

C: 720-289-5824

**Property Features:** 

- Contemporary design
- Technologically accessible
- Numerous ammenities

CHAD STAFFORD chad@occmgmt.com
T: 316-262-3331
C: 720-289-5824

Available Space: Approx. 2,000 SF

Lease Rate: Negotiable