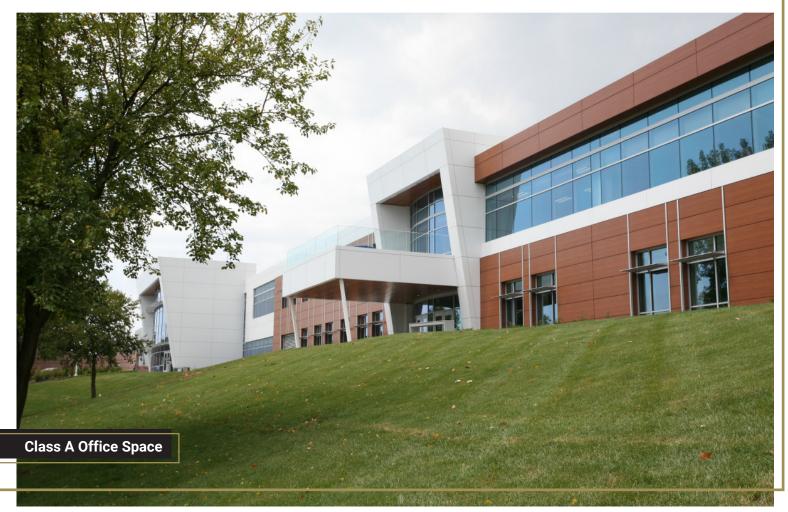

#### **Overland Park Xchange**

The Overland Park Xchange is a Class A office building totaling approximately 733,400 SF on a 29+ acre campus. This property is located in the heart of Overland Park, offers easy access to I-435 and is walking distance to restaurants, hotels and retail establishments.

OPx offers open/spacious floor plans with private entrances, branding opportunities for tenants and an amentity area as well as two multi-level covered parking garages and surfaced parking surrounding the campus.

### **PHOTOS**

Overland Park Xchange (OPx) 6800 W. 115th St., Overland Park, KS