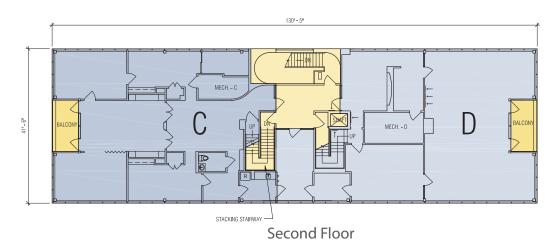

#### As-Built Plans

Third Floor

| Common Area       | Size      |
|-------------------|-----------|
| 1st Floor         | 918 sf    |
| 2nd Floor         | 548 sf    |
| Total             | 1,466 sf  |
| Total Building SE | 10.339 sf |