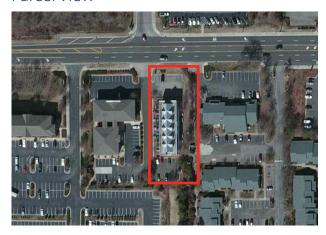

les  | 5 Miles   |  |
|----------------------|----------|----------|-----------|--|
| Population           | 5,687    | 46,267   | 115,744   |  |
| Households           | 2,810    | 20,583   | 49,269    |  |
| Ava Household Income | \$70.263 | \$98.739 | \$103.611 |  |



#### Traffic Counts

| Esri 2019                              | Vehicles Per Day (VPD) |
|----------------------------------------|------------------------|
| I-40 & TW Alexander                    | 119,000                |
| Apex Highway & Residence Inn Boulevard | 30,550                 |
| Apex Highway & I-40                    | 28,100                 |



avisonyoung.com

**Michael Vulpis**, Senior Vice President D 919 420 1562 T 919 785 3434 michael.vulpis@avisonyoung.com

### Nearby Amenities



#### Parcel View





## AVISON YOUNG

avisonyoung.com

**Michael Vulpis**, Senior Vice President D 919 420 1562 T 919 785 3434 michael.vulpis@avisonyoung.com

#### Site Plan







avisonyoung.com

Michael Vulpis, Senior Vice President D 919 420 1562 T 919 785 3434 michael.vulpis@avisonyoung.com

#### As-Built Plans



Third Floor



| Common Area       | Size      |
|-------------------|-----------|
| 1st Floor         | 918 sf    |
| 2nd Floor         | 548 sf    |
| Total             | 1,466 sf  |
| Total Building SE | 10.339 sf |





**Ground Floor** 



avisonyoung.com

**Michael Vulpis**, Senior Vice President D 919 420 1562 T 919 785 3434 michael.vulpis@avisonyoung.com











## AVISON YOUNG

avisonyoung.com

**Michael Vulpis**, Senior Vice President D 919 420 1562 T 919 785 3434 michael.vulpis