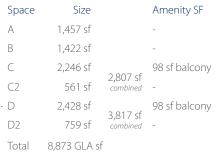

#### As-Built Plans

Third Floor

| Common Area       | Size      |
|-------------------|-----------|
| 1st Floor         | 918 sf    |
| 2nd Floor         | 548 sf    |
| Total             | 1,466 sf  |
| Total Building SE | 10.339 sf |