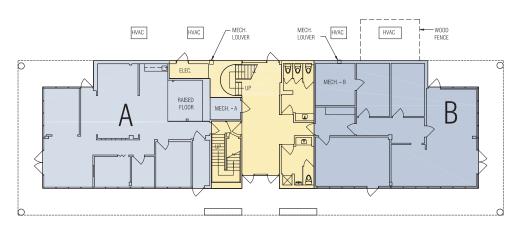

#### As-Built Plans

Third Floor

| Common Area       | Size      |
|-------------------|-----------|
| 1st Floor         | 918 sf    |
| 2nd Floor         | 548 sf    |
| Total             | 1,466 sf  |
| Total Building SE | 10.339 sf |

**Ground Floor** 

avisonyoung.com

**Michael Vulpis**, Senior Vice President D 919 420 1562 T 919 785 3434 michael.vulpis@avisonyoung.com