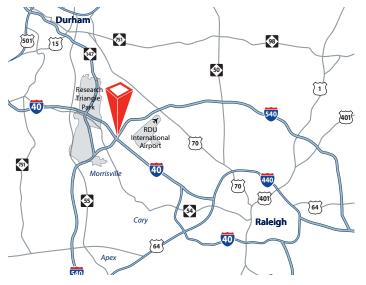

#### Location

- Centrally located near the intersection of Hwy 54 and Hwy 55, adjacent to I-40 and RTP
- Less than 5 minutes from RDU International Airport