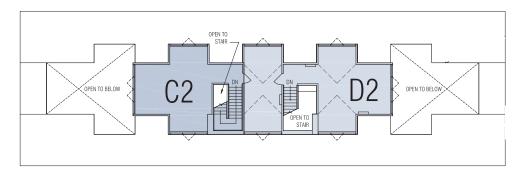

#### As-Built Plans

Third Floor

| Common Area       | Size      |
|-------------------|-----------|
| 1st Floor         | 918 sf    |
| 2nd Floor         | 548 sf    |
| Total             | 1,466 sf  |
| Total Building SE | 10.339 sf |