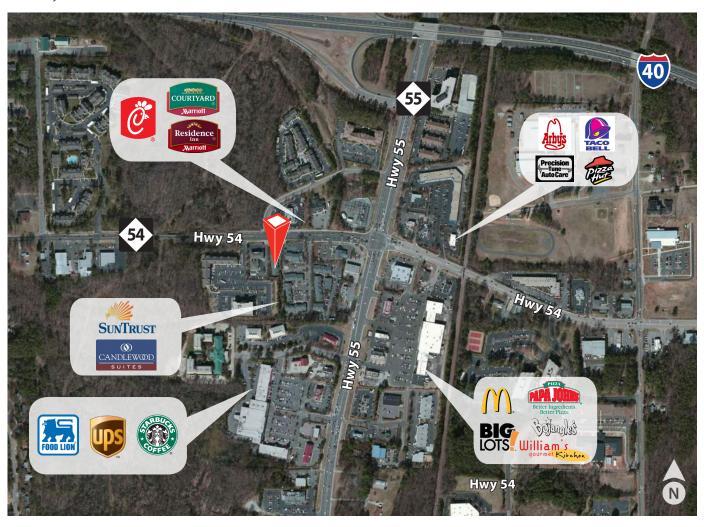

### Nearby Amenities

#### Location

- Centrally located near the intersection of Hwy 54 and Hwy 55, adjacent to I-40 and RTP
- Less than 5 minutes from RDU International Airport