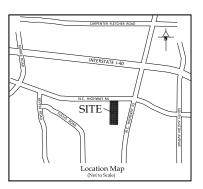

#### Location

- Centrally located near the intersection of Hwy 54 and Hwy 55, adjacent to I-40 and RTP
- Less than 5 minutes from RDU International Airport

#### Parcel View