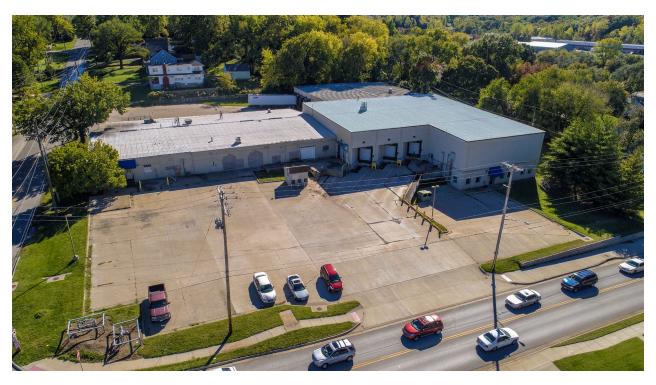

# 1510 S. 42<sup>ND</sup> STREET KANSAS CITY, KANSAS 66106

INDUSTRIAL SPACE FOR LEASE | 15,600 ± SF

#### **PROPERTY FEATURES**

- Great access to I-635, I-70, & I-35 via Metropolitan
- 2,100 SF office space
- Dock-high loading with pit levelers
- Heavy power, 480 V service
- 16'-22' clear height
- Ample parking

| ADDITIONAL INFO     |                          |
|---------------------|--------------------------|
| TOTAL BUILDING SIZE | 40,000± SF on 2.5± Acres |
| AVAILABLE SPACE     | 15,600± SF               |
| LEASE RATE          | \$4.50 PSF Net           |
| TAXES               | \$0.70 PSF (2017)        |
| INSURANCE           | \$0.19 PSF               |
| AVAILABLE           | Immediately              |