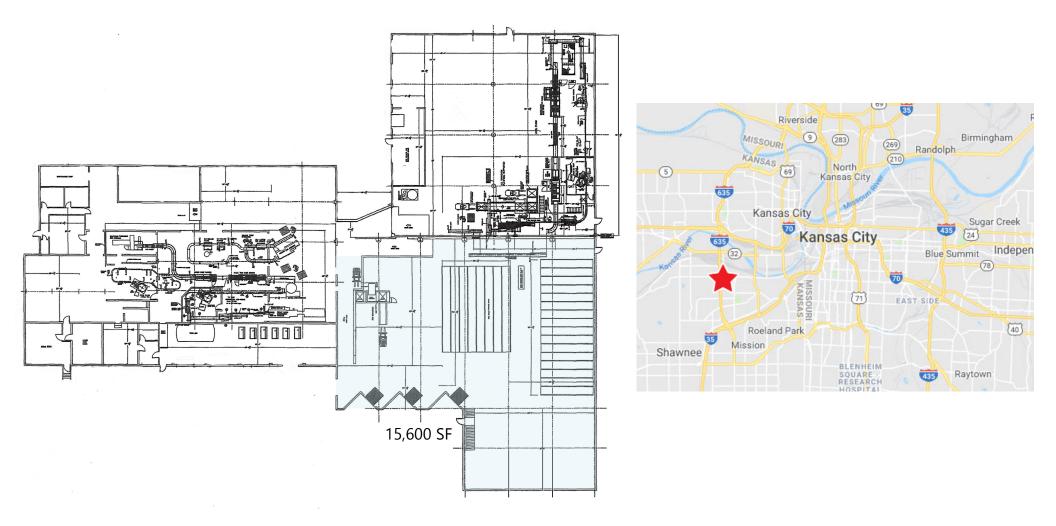

# 1510 S. 42<sup>ND</sup> STREET KANSAS CITY, KANSAS 66106

INDUSTRIAL SPACE FOR LEASE | 15,600 ± SF

| ADDITIONAL INFO     |                          |
|---------------------|--------------------------|
| TOTAL BUILDING SIZE | 40,000± SF on 2.5± Acres |
| AVAILABLE SPACE     | 15,600± SF               |
| LEASE RATE          | \$4.50 PSF Net           |
| TAXES               | \$0.70 PSF (2017)        |
| INSURANCE           | \$0.19 PSF               |
| AVAILABLE           | Immediately              |