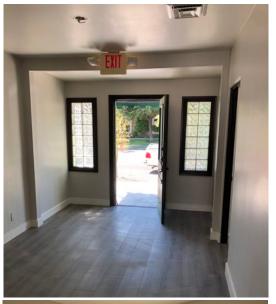

## 630 | South 7th Street Las Vegas, NV 89101

The property is a single-story office and a separate 550 sf building within the historic district known as Lawyer's Row in Downtown Las Vegas. Located close to courthouses, City Hall, Clark County Government Center, Smith Center, Arts District, World Market Center as well as many downtown landmarks and restaurants. The location also offers easy access to I-15 and U.S. 95.

The building's well preserved 1940s era architecture and recently updated landscaping lend to its charm.

- Main building: 1,300 sf
- Accessory building: 550 sf
- 0.16 acres
- Property is fenced with an electronic gate for secure parking
- Accessory building has been converted to office with Type VB construction
- Zoned Professional Office (P-O)