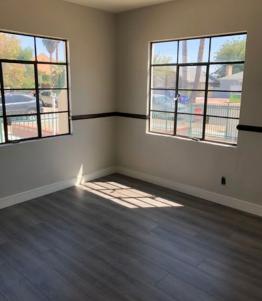

## 630 | South 7th Street Las Vegas, NV 89101

The property is a single-story office and a separate 550 sf building within the historic district known as Lawyer's Row in Downtown Las Vegas. Located close to courthouses, City Hall, Clark County Government Center, Smith Center, Arts District, World Market Center as well as many downtown landmarks and restaurants. The location also offers easy access to I-15 and U.S. 95.

The building's well preserved 1940s era architecture and recently updated landscaping lend to its charm.

- Main building: 1,300 sf
- Accessory building: 550 sf
- 0.16 acres
- Property is fenced with an electronic gate for secure parking
- Accessory building has been converted to office with Type VB construction
- Zoned Professional Office (P-O)