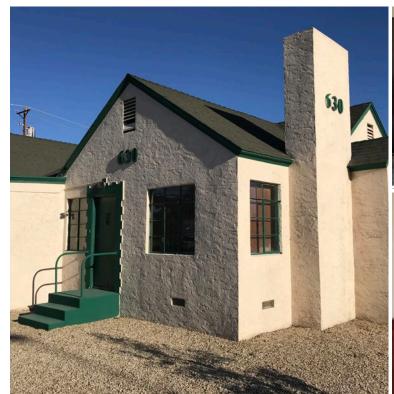

## 630 | South 7th Street Las Vegas, NV 89101

The property is a single-story office and a separate 550 sf building within the historic district known as Lawyer's Row in Downtown Las Vegas. Located close to courthouses, City Hall, Clark County Government Center, Smith Center, Arts District, World Market Center as well as many downtown landmarks and restaurants. The location also offers easy access to I-15 and U.S. 95.

The building's well preserved 1940s era architecture and recently updated landscaping lend to its charm.

- Main building: 1,300 sf
- Accessory building: 550 sf
- 0.16 acres
- Property is fenced with an electronic gate for secure parking
- Accessory building has been converted to office with Type VB construction
- Zoned Professional Office (P-O)