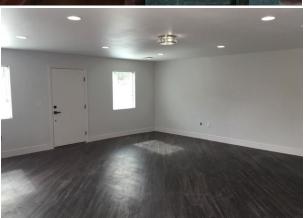

## 630 | South 7th Street Las Vegas, NV 89101

The property is a single-story office and a separate 550 sf building within the historic district known as Lawyer's Row in Downtown Las Vegas. Located close to courthouses, City Hall, Clark County Government Center, Smith Center, Arts District, World Market Center as well as many downtown landmarks and restaurants. The location also offers easy access to I-15 and U.S. 95.

The building's well preserved 1940s era architecture and recently updated landscaping lend to its charm.

- Main building: 1,300 sf
- Accessory building: 550 sf
- 0.16 acres
- Property is fenced with an electronic gate for secure parking
- Accessory building has been converted to office with Type VB construction
- Zoned Professional Office (P-O)