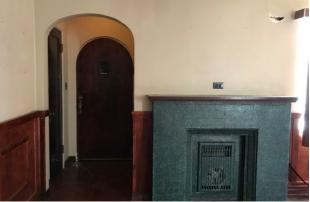

## 630 | South 7th Street Las Vegas, NV 89101

The property is a single-story office and a separate 550 sf building within the historic district known as Lawyer's Row in Downtown Las Vegas. Located close to courthouses, City Hall, Clark County Government Center, Smith Center, Arts District, World Market Center as well as many downtown landmarks and restaurants. The location also offers easy access to I-15 and U.S. 95.

The building's well preserved 1940s era architecture and recently updated landscaping lend to its charm.

- Main building: 1,300 sf
- Accessory building: 550 sf
- 0.16 acres
- Property is fenced with an electronic gate for secure parking
- Accessory building has been converted to office with Type VB construction
- Zoned Professional Office (P-O)