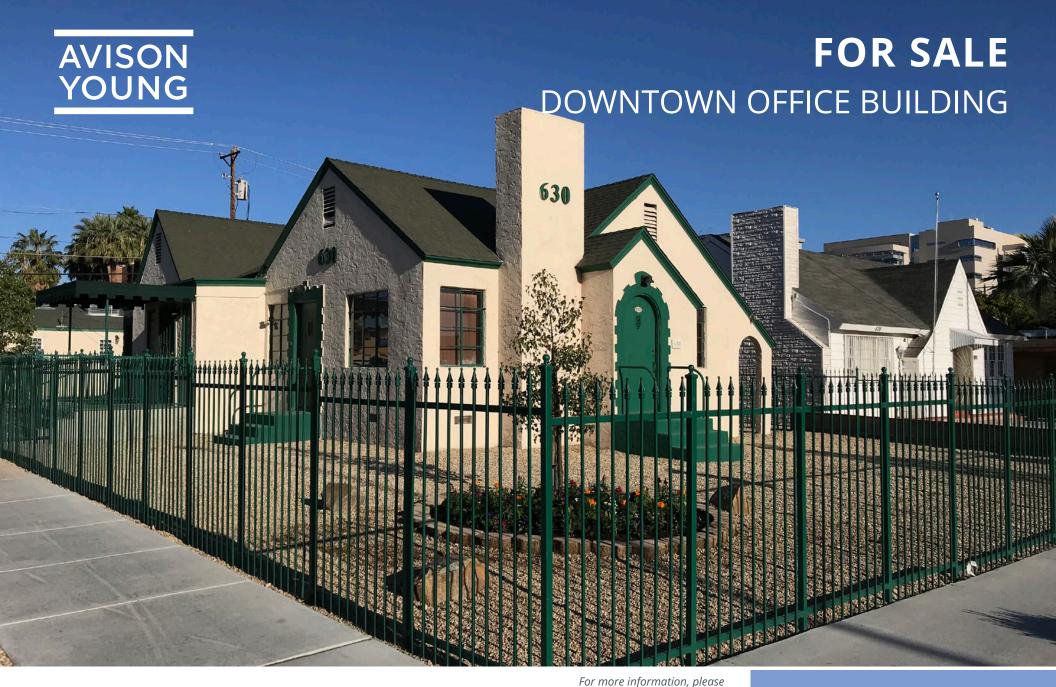

## 630 | South 7th Street Las Vegas, NV 89101

The property is a single-story office and a separate 550 sf building within the historic district known as Lawyer's Row in Downtown Las Vegas. Located close to courthouses, City Hall, Clark County Government Center, Smith Center, Arts District, World Market Center as well as many downtown landmarks and restaurants. The location also offers easy access to I-15 and U.S. 95.

The building's well preserved 1940s era architecture and recently updated landscaping lend to its charm.

- Main building: 1,300 sf
- Accessory building: 550 sf
- 0.16 acres
- Property is fenced with an electronic gate for secure parking
- Accessory building has been converted to office with Type VB construction
- Zoned Professional Office (P-O)

**ASKING PRICE: \$550,000** 