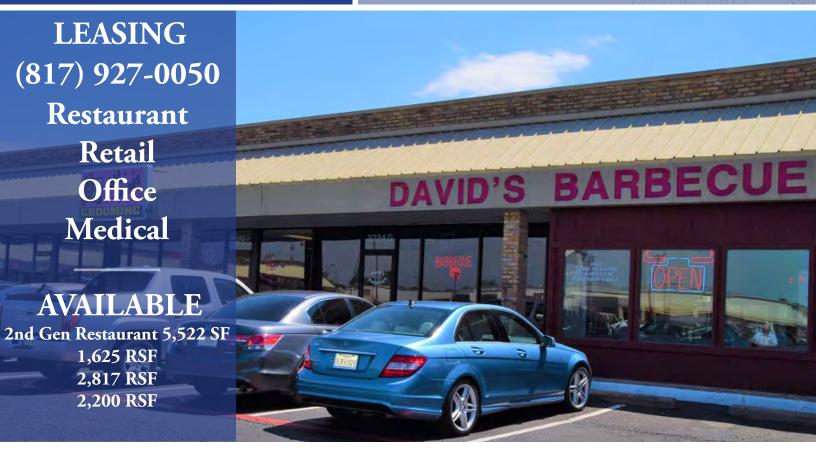

## **Village Park** 2220 W Park Row Drive | Pantego, TX

| Demographics      | 1-mile   | 3-mile   | 5-mile   |
|-------------------|----------|----------|----------|
| Population        | 12,913   | 120,301  | 304,285  |
| Households        | 5,571    | 46,648   | 114,643  |
| Average HH Income | \$60,395 | \$48,127 | \$50,725 |

\*Demographic information taken from CoStar Realty information 2017 demographic

- Located on Park Row which see over 19,000 cars per day
- Large Parking Field
- Area Retailers include Dollar Tree, Braums, Aldi, Tom Thumb & CVS
- Adjacent to Pantego Christian Academy

| Туре        | Retail         |
|-------------|----------------|
| NNN's       | \$3.50         |
| Lease Rates | Call for Rates |

| Traffic Counts   |            |  |
|------------------|------------|--|
| W Park Row Drive | 19,180 VPD |  |
| S Bowen Road     | 15,570 VPD |  |