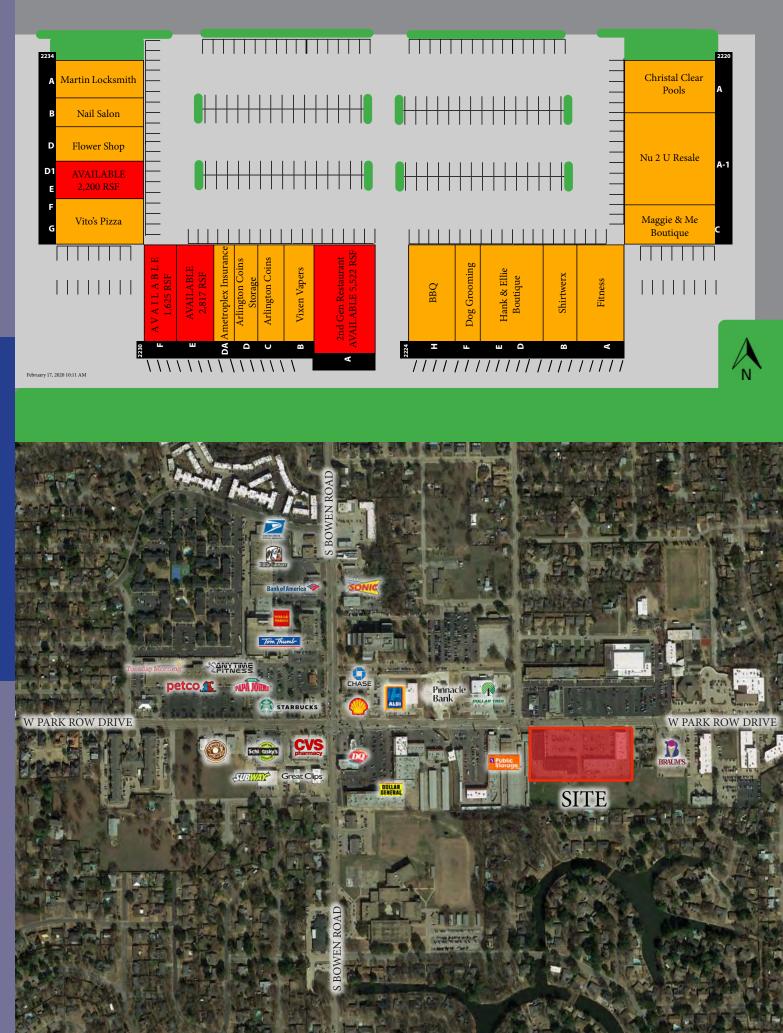

\*Demographic information taken from CoStar Realty information 2017 demographic

- Located on Park Row which see over 19,000 cars per day
- Large Parking Field
- Area Retailers include Dollar Tree, Braums, Aldi, Tom Thumb & CVS
- Adjacent to Pantego Christian Academy

## W. Park Row Drive