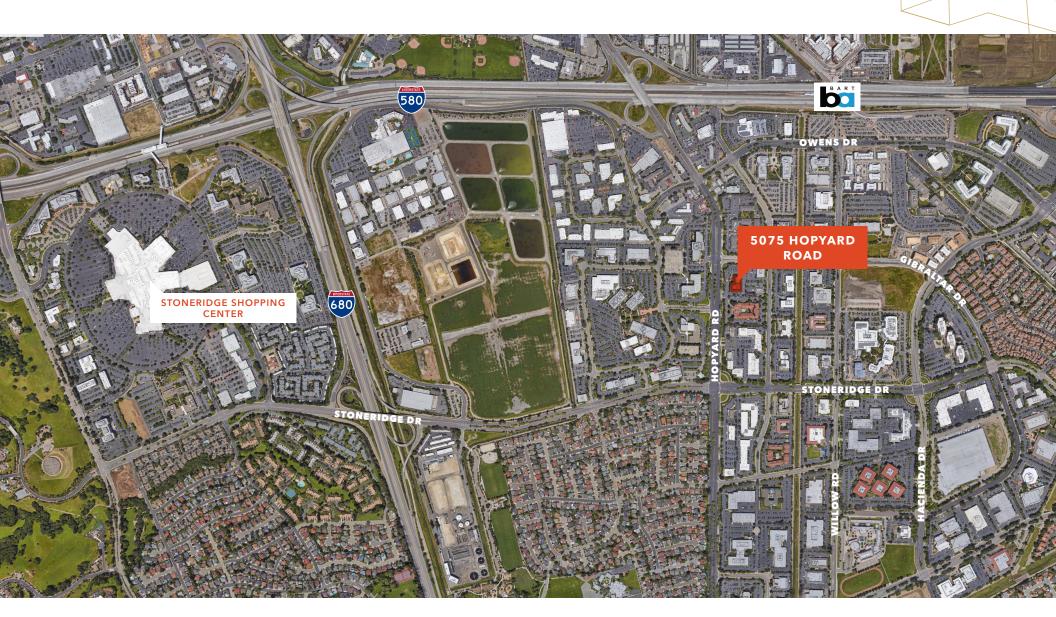

## Hopyard Plaza

5075 HOPYARD ROAD, PLEASANTON, CA

LOCATED WITHIN THE PRESTIGIOUS HACIENDA RUSINESS PARK

EASY ACCESS TO I-580 AND I-680