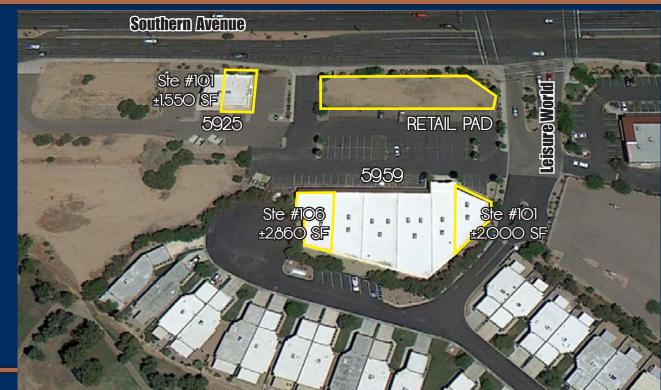

### Availability

5925 E. Southern Ave Suite 101: <u>+1,550 SF (End Cap)</u>

±25,000 SF Retail Pad

#### 5959 E. Southern Ave

Suite 101: <u>+</u>2,000 SF (End Cap) Suite 106: <u>+</u>2,860 SF (End Cap)

#### +3,500 SF Proposed Building

- Drive-Thru Available on Retail PAD
- Ground Lease Available