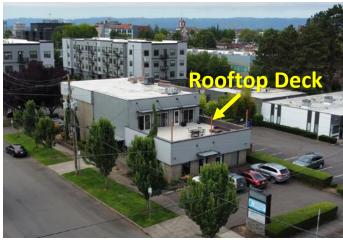

## PROPERTY HIGHLIGHTS

- Beautiful uptown office with roof top deck
- Available:
  - 2,685 RSF turnkey professional office
  - Shared conference and main level reception
- Onsite parking along with non-metered street parking
- Walking distance to a number of restaurants and boutiques
- Call for terms