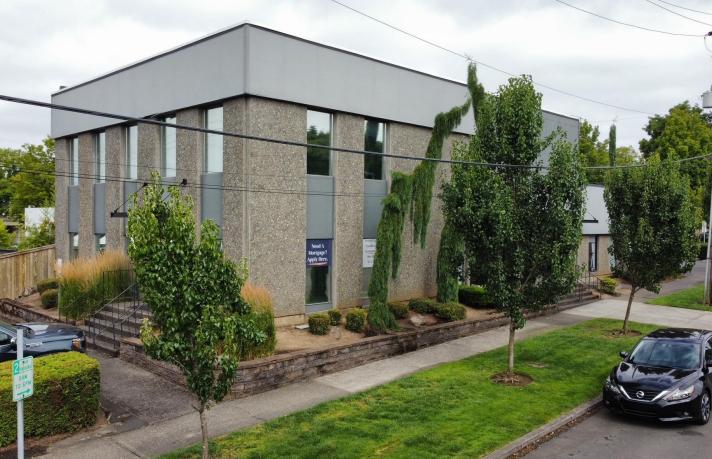

# FOR LEASE

**UPTOWN OFFICE SPACE** 

1706 D Street | Vancouver, WA 98663

## PROPERTY HIGHLIGHTS

- Beautiful uptown office with roof top deck
- Available:
  - 2,685 RSF turnkey professional office
  - Shared conference and main level reception
- Onsite parking along with non-metered street parking
- Walking distance to a number of restaurants and boutiques
- Call for terms