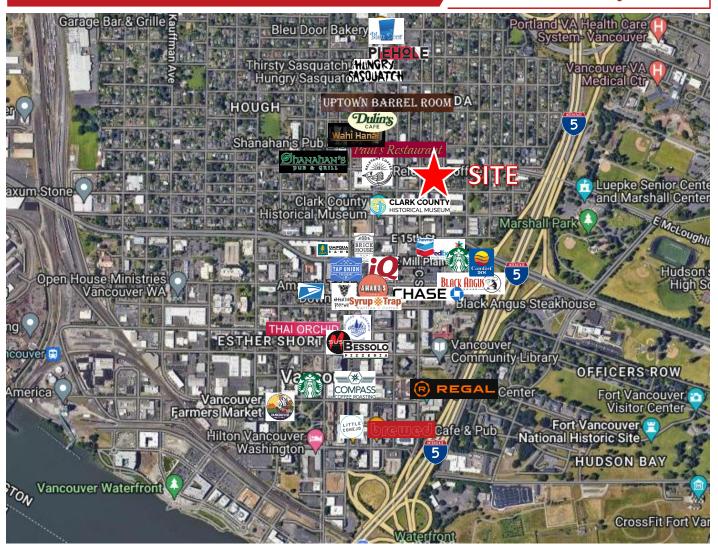

# FOR LEASE

**UPTOWN OFFICE SPACE** 

1706 D Street | Vancouver, WA 98663

## **FOR LEASE**

**UPTOWN OFFICE SPACE** 

1706 D Street | Vancouver, WA 98663

900 Washington St, Suite 850, Vancouver, WA 360.597.0574 | www.fg-cre.com