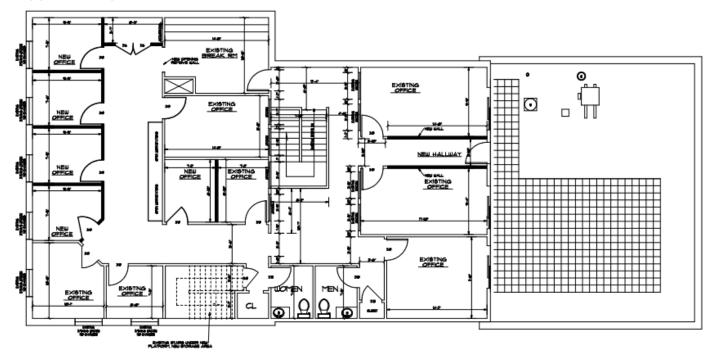

# FOR LEASE

**UPTOWN OFFICE SPACE** 

1706 D Street | Vancouver, WA 98663





## PROPERTY HIGHLIGHTS

- Beautiful uptown office with roof top deck
- Available:
  - 2,685 RSF turnkey professional office
  - Shared conference and main level reception
- Onsite parking along with non-metered street parking
- Walking distance to a number of restaurants and boutiques
- Call for terms



### FOR MORE INFORMATION:

Brett Irons | 360.597.0574 birons@fg-cre.com

## **FOR LEASE**

**UPTOWN OFFICE SPACE** 

1706 D Street | Vancouver, WA 98663



900 Washington St, Suite 850, Vancouver, WA 360.597.0574 | www.fg-cre.com

### Upper level plan













## **FOR LEASE**

**UPTOWN OFFICE SPACE** 

1706 D Street | Vancouver, WA 98663



900 Washington St, Suite 850, Vancouver, WA 360.597.0574 | www.fg-cre.com



### 2023 DEMOGRAPHICS

|                               | 1 Mile   | 3 Mile   | 5 Mile   |
|-------------------------------|----------|----------|----------|
| Est. Population               | 16,559   | 77,329   | 227,697  |
| 2028 Projected<br>Population  | 17,524   | 81,067   | 234,877  |
| Est. Average Household Income | \$69,962 | \$82,596 | \$91,231 |
| Est. Total Employees          | 17,2257  | 44,433   | 106,294  |

#### **Average Daily Traffic**

E 15th St @ Broadway St E - 13,961

E 15th St @ D St E - 13,045

E McLoughlin Blvd @ Broadway St W - 4,461