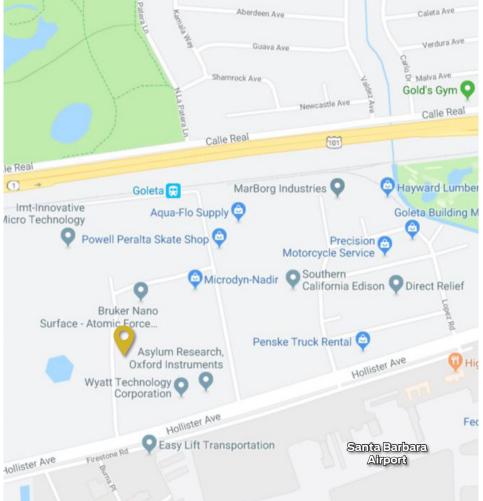

### LOCATION

The 101 Freeway is the main artery connecting California's north and south coasts. The subject property enjoys easy access to the US 101 Freeway via Fairview Ave. near Hollister Avenue.

More than 100 defense contractors and aerospace companies operate in Goleta, largely due to its proximity to UCSB and the university's world renowned Engineering program.