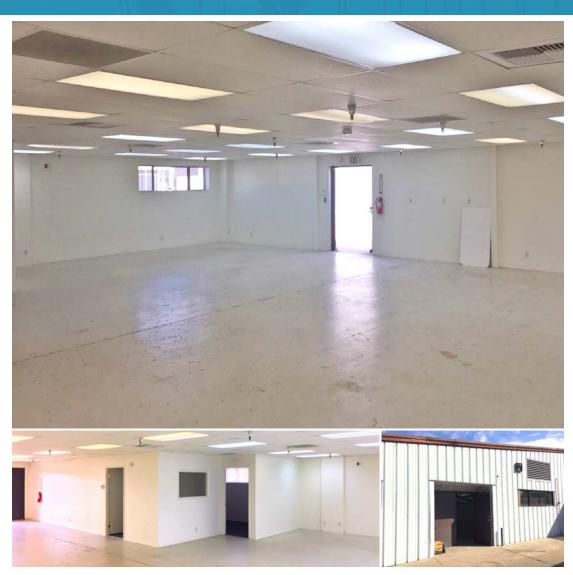

## FOR LEASE | ±2,777SF INDUSTRIAL/WAREHOUSE SPACE 132 Robin Hill Rd., Suites B & C | Goleta, CA 93117

#### PROPERTY OVERVIEW

This industrial/warehouse space in tucked back behind a 2 story office building near Hollister Avenue, between Fairview and Los Carneros. The premises has two offices, a double-door rear entry and common restrooms. There is an adjacent yard space that can be leased as well. Space is available upon issuance of a 90-day notice to the current tenant.