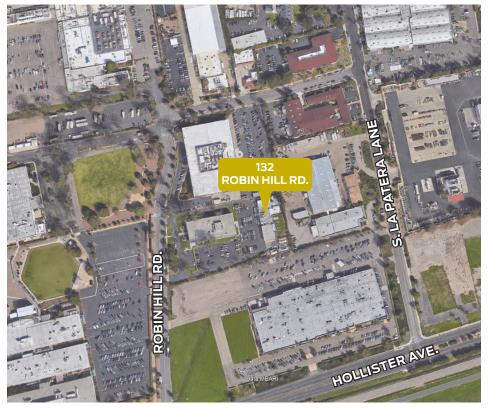

### LOCATION

The 101 Freeway is the main artery connecting California's north and south coasts. The subject property enjoys easy access to the US 101 Freeway via Fairview Ave. near Hollister Avenue.

More than 100 defense contractors and aerospace companies operate in Goleta, largely due to its proximity to UCSB and the university's world renowned Engineering program.