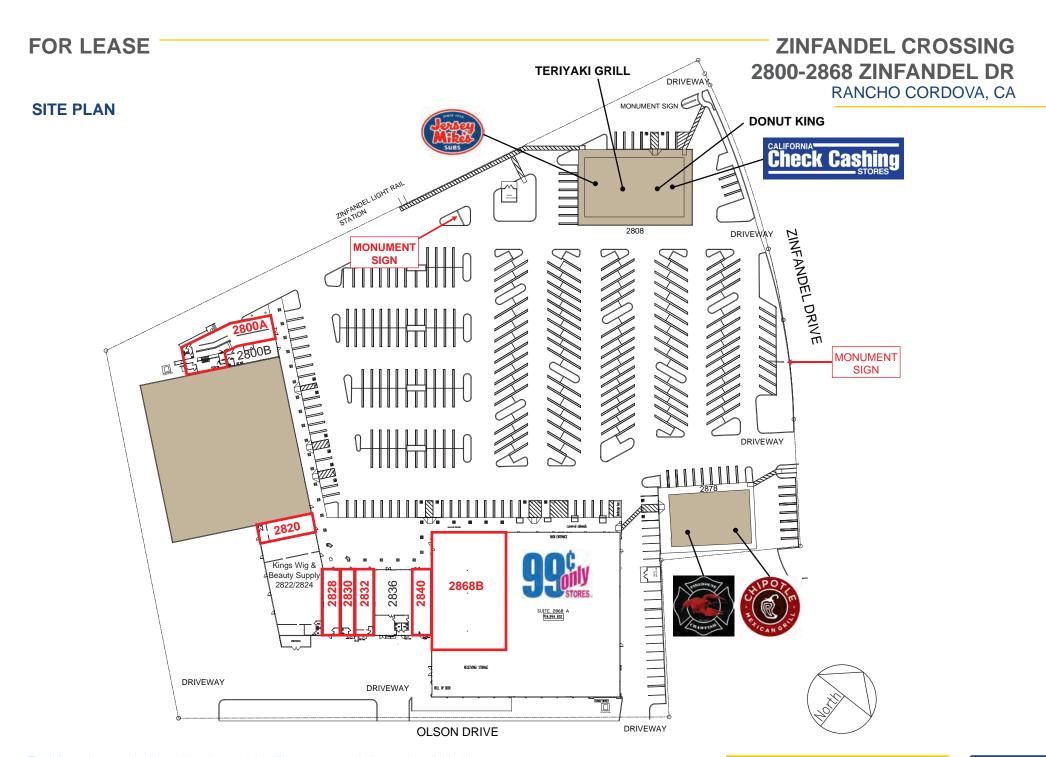

#### **SPACES AVAILABLE:**

| 2800-A:                                 | 3,066 SF  | \$1.65 PSF, NNN |
|-----------------------------------------|-----------|-----------------|
| 2820:                                   | 1,204 SF  | \$1.45 PSF, NNN |
| 2828:                                   | 1,337 SF  | \$1.45 PSF, NNN |
| 2830:                                   | 1,062 SF  | \$1.45 PSF, NNN |
| 2832:                                   | 1,400 SF  | \$1.45 PSF, NNN |
| 2840:                                   | 1,426 SF  | \$1.35 PSF, NNN |
| 2868-B:                                 | 10,006 SF | \$0.98 PSF, NNN |
| NNN costs are approximately \$0.39 PSF. |           |                 |

#### **FEATURES:**

- Prominent location at the intersection of Zinfandel Dr & Folsom Blvd
- Easy access to Hwy 50 at Zinfandel Dr
- · Junior Anchor space available
- · Dense residential and daytime population
- Monument signage available
- · Adjacent to Zinfandel lightrail station