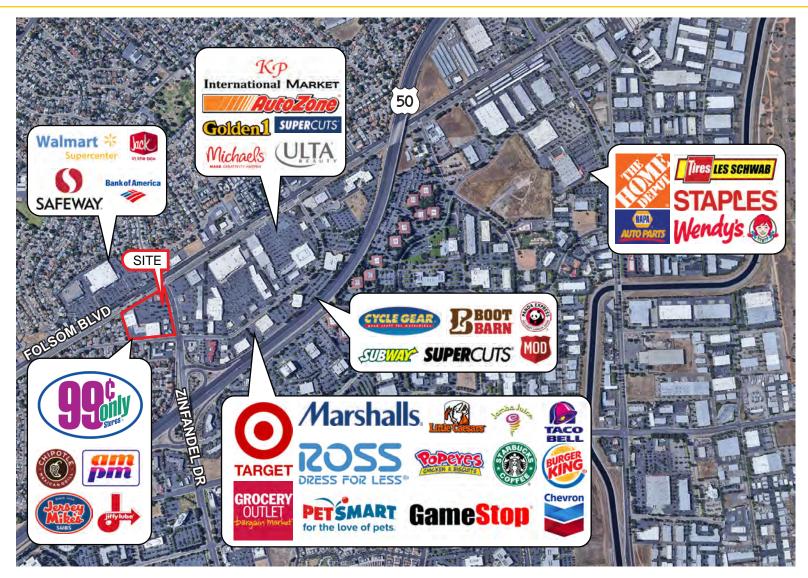

#### **PROPERTY DETAILS:**

Zinfandel Crossing is a prominent neighborhood shopping center that benefits from many national neighboring tenants such as: Walmart Supercenter, Target, Michaels, Ross Dress for Less, Boot Barn, PetSmart and More. Also adjacent to several hotels, Rancho Cordova City Hall, Sacramento Children's Museum and many corporate businesses. Surrounded by 12 million square feet of office and industrial space. Rancho Cordova is Sacramento's largest employment core with a daytime population of over 51,000 workers.

#### **FEATURES:**

- Prominent location at the intersection of Zinfandel Dr & Folsom Blvd
- Easy access to Hwy 50 at Zinfandel Dr
- · Junior Anchor space available
- · Dense residential and daytime population
- Monument signage available
- · Adjacent to Zinfandel lightrail station