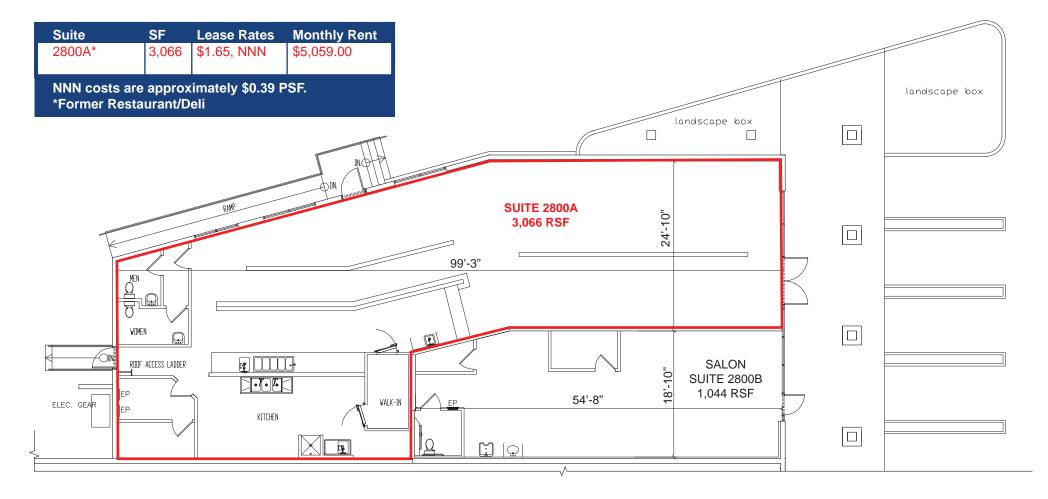

#### **SPACES AVAILABLE:**

| 2800-A:                                 | 3,066 SF  | \$1.65 PSF, NNN |
|-----------------------------------------|-----------|-----------------|
| 2820:                                   | 1,204 SF  | \$1.45 PSF, NNN |
| 2828:                                   | 1,337 SF  | \$1.45 PSF, NNN |
| 2830:                                   | 1,062 SF  | \$1.45 PSF, NNN |
| 2832:                                   | 1,400 SF  | \$1.45 PSF, NNN |
| 2840:                                   | 1,426 SF  | \$1.35 PSF, NNN |
| 2868-B:                                 | 10,006 SF | \$0.98 PSF, NNN |
| NNN costs are approximately \$0.39 PSF. |           |                 |