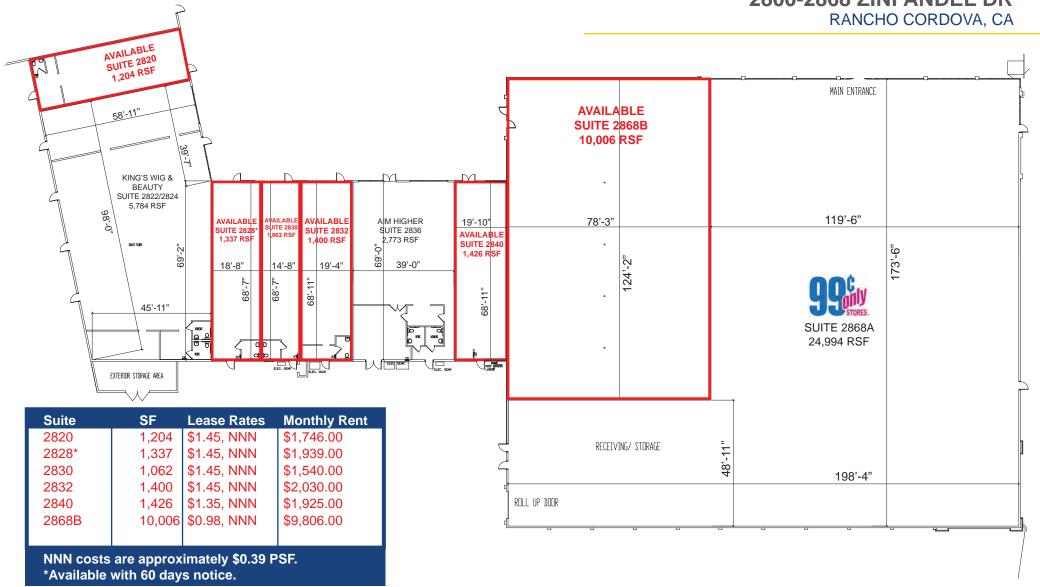

#### **SPACES AVAILABLE:**

| 2800-A:                                 | 3,066 SF  | \$1.65 PSF, NNN |
|-----------------------------------------|-----------|-----------------|
| 2820:                                   | 1,204 SF  | \$1.45 PSF, NNN |
| 2828:                                   | 1,337 SF  | \$1.45 PSF, NNN |
| 2830:                                   | 1,062 SF  | \$1.45 PSF, NNN |
| 2832:                                   | 1,400 SF  | \$1.45 PSF, NNN |
| 2840:                                   | 1,426 SF  | \$1.35 PSF, NNN |
| 2868-B:                                 | 10,006 SF | \$0.98 PSF, NNN |
| NNN costs are approximately \$0.39 PSF. |           |                 |