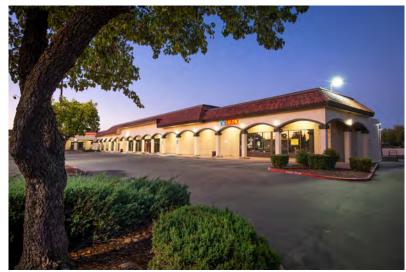

#### **PROPERTY DETAILS:**

Zinfandel Crossing is a prominent neighborhood shopping center that benefits from many national neighboring tenants such as: Walmart Supercenter, Target, Michaels, Ross Dress for Less, Boot Barn, PetSmart and More. Also adjacent to several hotels, Rancho Cordova City Hall, Sacramento Children's Museum and many corporate businesses. Surrounded by 12 million square feet of office and industrial space. Rancho Cordova is Sacramento's largest employment core with a daytime population of over 51,000 workers.

#### **FEATURES:**

- Prominent location at the intersection of Zinfandel Dr & Folsom Blvd
- Easy access to Hwy 50 at Zinfandel Dr
- · Junior Anchor space available
- · Dense residential and daytime population
- Monument signage available
- · Adjacent to Zinfandel lightrail station