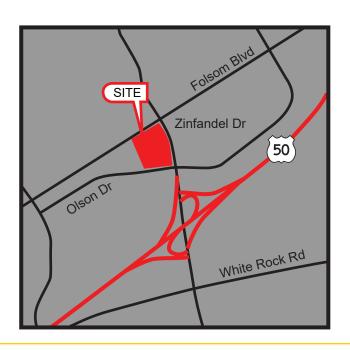

#### **FEATURES:**

- Prominent location at the intersection of Zinfandel Dr & Folsom Blvd
- Easy access to Hwy 50 at Zinfandel Dr
- · Junior Anchor space available
- · Dense residential and daytime population
- Monument signage available
- · Adjacent to Zinfandel lightrail station