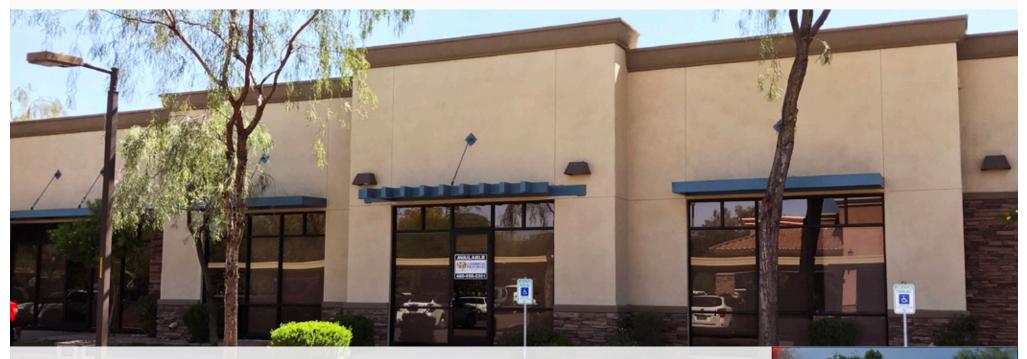

# Village Office Suites 22719 South Ellsworth Road | Queen Creek, AZ 85142

## SALE PRICE: \$588,900 (\$195/SF) LEASE RATE: \$19.00 NNN

Downtown Queen Creek Office Space with Ellsworth Rd Frontage For Sale & Lease

### **PROPERTY HIGHLIGHTS**

- $\pm 3,020$  SF Available for Lease
- C-2 Zoning
- Building Signage Available
- Located Just South of Ocotillo & on the East Side of Ellsworth Rd .
- Part of a Successful Small Business Office Park Surrounded by Retail & Restaurant Amenities