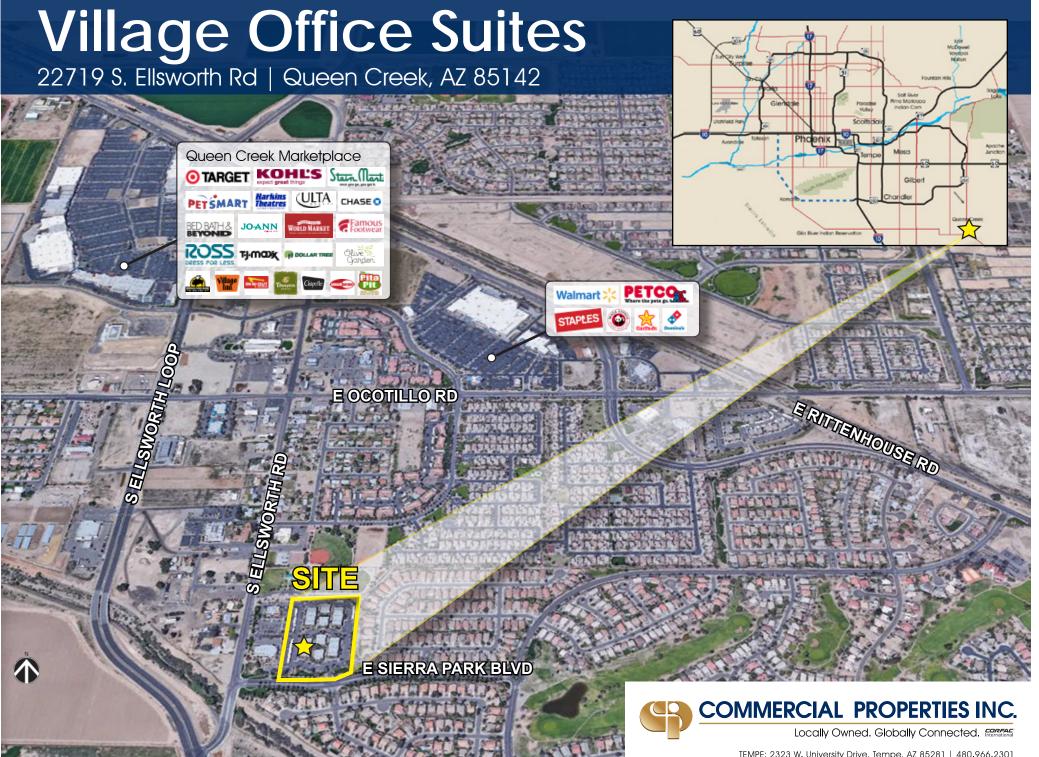

# Village Office Suites 22719 South Ellsworth Road | Queen Creek, AZ 85142

### **PROPERTY HIGHLIGHTS**

- $\pm 3,020$  SF Available for Lease
- C-2 Zoning
- Building Signage Available
- Located Just South of Ocotillo & on the East Side of Ellsworth Rd .
- Part of a Successful Small Business Office Park Surrounded by Retail & Restaurant Amenities