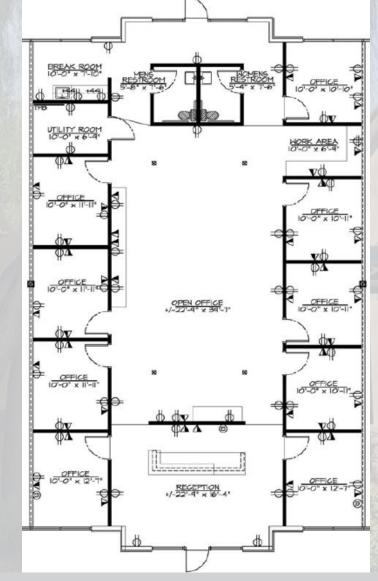

# Village Office Suites 22719 South Ellsworth Road | Queen Creek, AZ 85142

<image>

### Suite 103, $\pm$ 3,020 SF

- Reception
- Break Room
- 9 Offices
- Large Bullpen
- Open Office
- 2 Restrooms