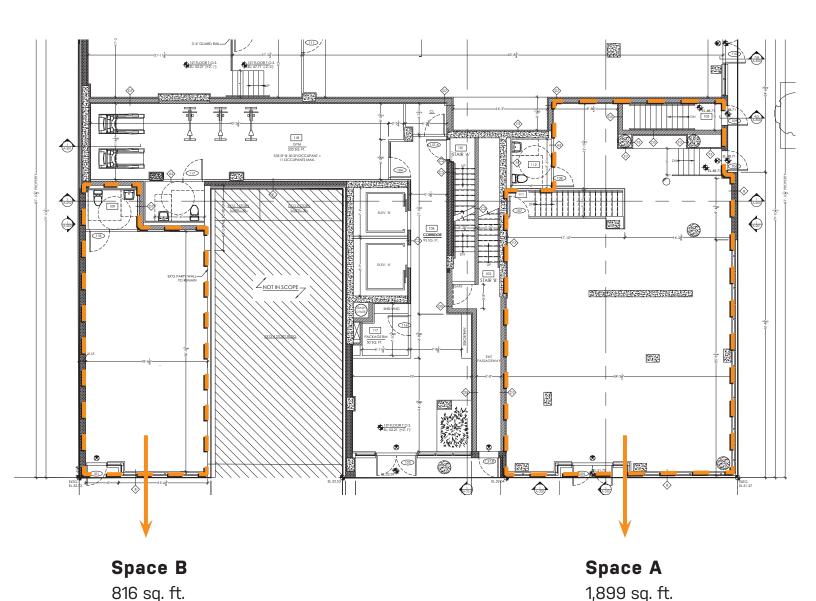

### **APPROXIMATE SIZE:**

1,899 sq. ft. Ground "A" 611 sq. ft. Basement 816 sq. ft. Ground "B"

#### **FRONTAGE:**

Space A - 100' of wrap-around Space B - 18'

## **GROUND FLOOR**