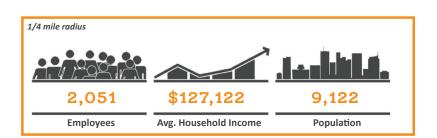

### PARK SLOPE RETAIL OPPORTUNITY

## 554 4TH AVENUE

Located at the corner of 15th Street





### **APPROXIMATE SIZE:**

1,899 sq. ft. Ground "A" 611 sq. ft. Basement 816 sq. ft. Ground "B"

#### **FRONTAGE:**

Space A - 100' of wrap-around Space B - 18'

### **ASKING RENT:**

Upon request

#### **NEIGHBORS:**

Barrel & Fare
Starbucks
Harbor Fitness
Footlocker
Chase
7-Eleven
Bank of America
Rainbow

Gamestop

#### **COMMENTS:**

- Most service uses welcome; no cooking please
- Ceiling height: 12'
- Located at the base of a 40-unit residential building
- Highly visible corner location
- Two blocks from mass transportation
- One block from PS 124 with over 300 students
- New construction



#### MASS TRANSPORTATION:

**Prospect Avenue (R)** 961,733 annual riders

### PARK SLOPE RETAIL OPPORTUNITY

# **554 4TH AVENUE**

Located at the corner of 15th Street



## **GROUND FLOOR**





## PARK SLOPE RETAIL OPPORTUNITY

# 554 4TH AVENUE

Located at the corner of 15th Street



## **BASEMENT**