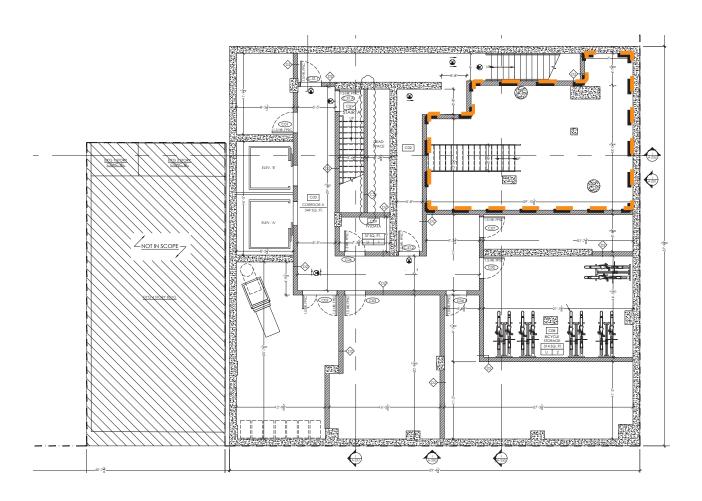

### **APPROXIMATE SIZE:**

1,899 sq. ft. Ground "A" 611 sq. ft. Basement 816 sq. ft. Ground "B"

## **BASEMENT**