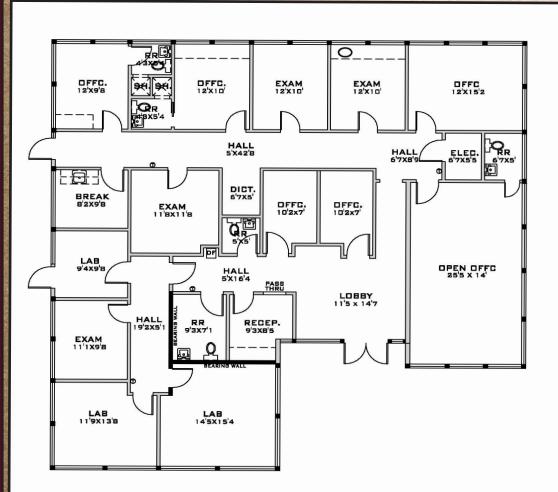

#### COMMERCIAL ASSET PARTNERS

Sales & Leasing • Investment • Property Management • Site Selection

Lease Price: \$10 psf Modified Gross

## FREE-STANDING PROFESSIONAL OFFICE

### Office For Lease



5642 Meadowlane St. New Port Richey, FL 34652

- 3,361 SF FREE-STANDING OFFICE AVAILABLE FOR IMMEDIATE OCCUPANCY
- 14 OFFICES, CONFERENCE ROOM, BREAK ROOM AND 5 REST ROOMS



- AMPLE PARKING AND EXCELLENT SIGNAGE
- LANDLORD IS FLEXIBLE FOR NECESSARY CHANGES TO FIT YOUR BUSINESS NEEDS!



- CONVENIENT LOCATION IN THE HEART OF NEW PORT RICHEY
- WON'T LAST LONG-CALL FOR YOUR SHOWING TODAY!



Heidi Tuttle-Beisner, CCIM

Broker/Owner Cell: (727) 992-1674 Office: (727) 376-4900 htuttle@cap-realty.com www.cap-realty.com



# **Property Information**



Floor Plan: 3,361 sf Available

#### **Aerial Map**