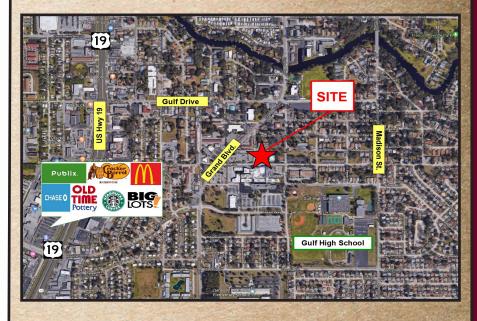

#### **Aerial Map**

### Office For Lease

5642 Meadowlane St. New Port Richey, FL 34652

- 3,361 SF FREE-STANDING OFFICE AVAILABLE FOR IMMEDIATE OCCUPANCY
- 14 OFFICES, CONFERENCE ROOM, BREAK ROOM AND 5 REST ROOMS

- AMPLE PARKING AND EXCELLENT SIGNAGE
- LANDLORD IS FLEXIBLE FOR NECESSARY CHANGES TO FIT YOUR BUSINESS NEEDS!