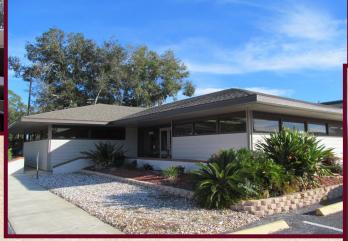

### Office For Lease

5642 Meadowlane St. New Port Richey, FL 34652

- 3,361 SF FREE-STANDING OFFICE AVAILABLE FOR IMMEDIATE OCCUPANCY
- 14 OFFICES, CONFERENCE ROOM, BREAK ROOM AND 5 REST ROOMS

- AMPLE PARKING AND EXCELLENT SIGNAGE
- LANDLORD IS FLEXIBLE FOR NECESSARY CHANGES TO FIT YOUR BUSINESS NEEDS!