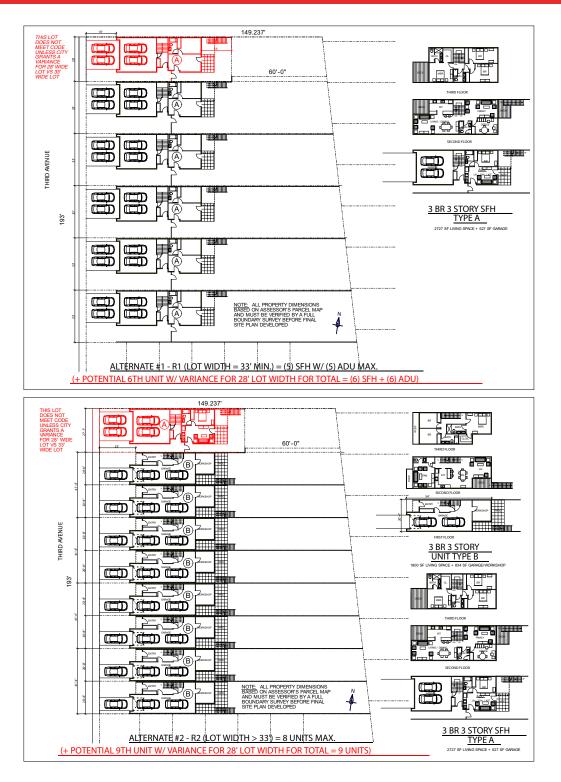

#### Property Size: ±28,724 SF

As exclusive agent(s), we are pleased to offer the following space:

- ±28,724 Square Feet; 0.66 Acres (APN: 006-254-030)
- Offering Includes Existing House
- Zoned I-D Interim District
- General Plan Allows Low to Medium Density Residential
- Utilities in Street
- Close to Colma BART Station (5 minutes)
- Easy Access to Highway 280
- Call Agents to Tour
- Sale Price: \$2,999,999

#### Parcel Map

Newmark Knight Frank

John M. Weatherby 650.207.1317 jweatherby@ngkf.com CA RE License #00640295 Juan de Leon 415.305.6275 Juan.deLeon@ngkf.com CA RE License #01383120

2950 South Delaware Street, Suite 125, San Mateo, CA 94403