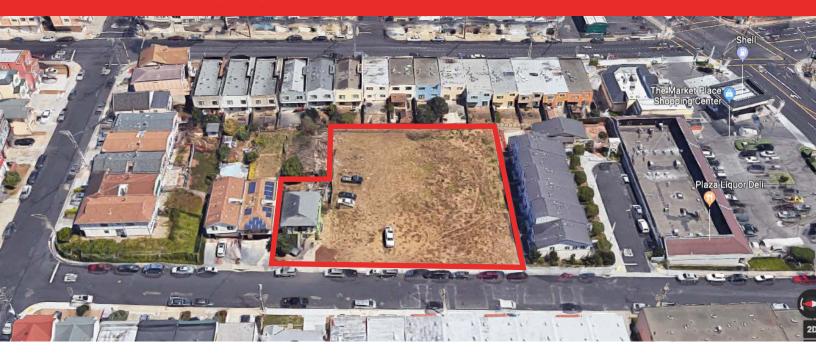

141 3rd Avenue, Daly City, CA

#### Property Size: ±28,724 SF

As exclusive agent(s), we are pleased to offer the following space:

- ±28,724 Square Feet; 0.66 Acres (APN: 006-254-030)
- Offering Includes Existing House
- Zoned I-D Interim District
- General Plan Allows Low to Medium Density Residential
- Utilities in Street
- Close to Colma BART Station (5 minutes)
- Easy Access to Highway 280
- Call Agents to Tour
- Sale Price: \$2,999,999