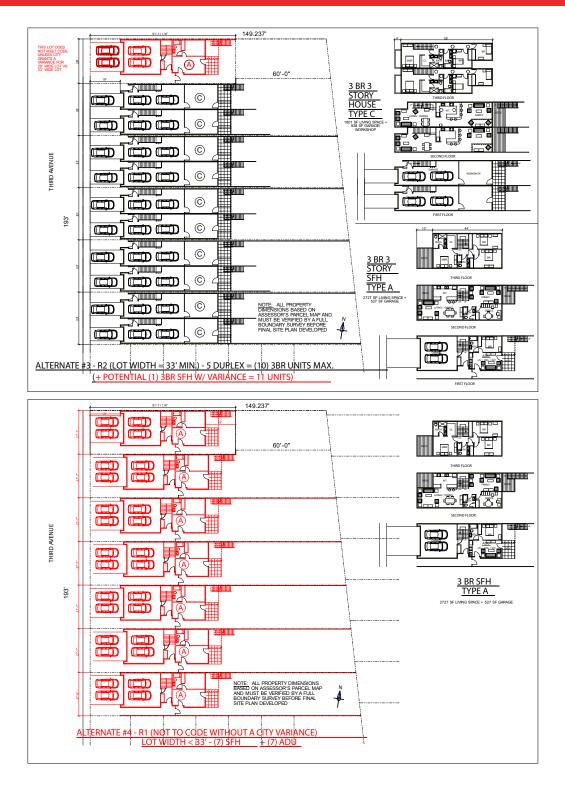

#### Property Size: ±28,724 SF

As exclusive agent(s), we are pleased to offer the following space:

- ±28,724 Square Feet; 0.66 Acres (APN: 006-254-030)
- Offering Includes Existing House
- Zoned I-D Interim District
- General Plan Allows Low to Medium Density Residential
- Utilities in Street
- Close to Colma BART Station (5 minutes)
- Easy Access to Highway 280
- Call Agents to Tour
- Sale Price: \$2,999,999

#### Parcel Map

Newmark Knight Frank

John M. Weatherby 650.207.1317 jweatherby@ngkf.com CA RE License #00640295 Juan de Leon 415.305.6275 Juan.deLeon@ngkf.com CA RE License #01383120

2950 South Delaware Street, Suite 125, San Mateo, CA 94403