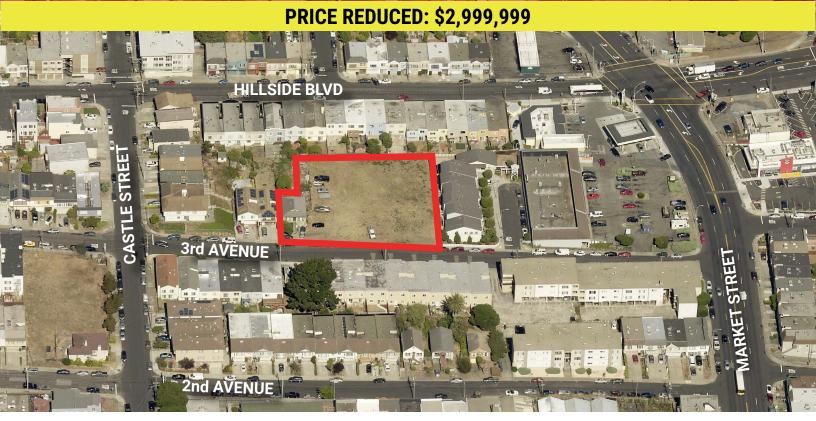

141 3rd Avenue, Daly City, CA

#### Property Size: ±28,724 SF

As exclusive agent(s), we are pleased to offer the following space:

- ±28,724 Square Feet; 0.66 Acres (APN: 006-254-030)
- Offering Includes Existing House
- Zoned I-D Interim District
- General Plan Allows Low to Medium Density Residential
- Utilities in Street
- Close to Colma BART Station (5 minutes)
- Easy Access to Highway 280
- Call Agents to Tour
- Sale Price: \$2,999,999