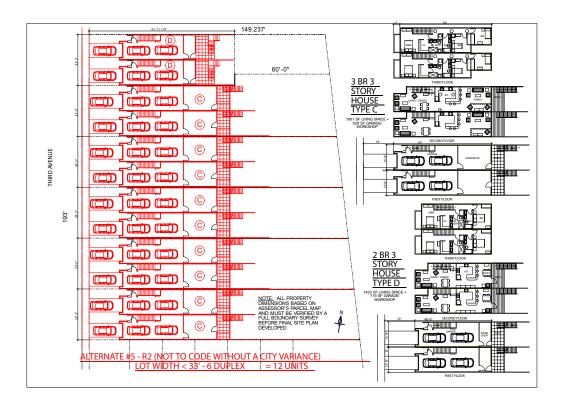

#### Property Size: ±28,724 SF

As exclusive agent(s), we are pleased to offer the following space:

- ±28,724 Square Feet; 0.66 Acres (APN: 006-254-030)
- Offering Includes Existing House
- Zoned I-D Interim District
- General Plan Allows Low to Medium Density Residential
- Utilities in Street
- Close to Colma BART Station (5 minutes)
- Easy Access to Highway 280
- Call Agents to Tour
- Sale Price: \$2,999,999

#### Parcel Map

Newmark Knight Frank

John M. Weatherby 650.207.1317 jweatherby@ngkf.com CA RE License #00640295 Juan de Leon 415.305.6275 Juan.deLeon@ngkf.com CA RE License #01383120

2950 South Delaware Street, Suite 125, San Mateo, CA 94403