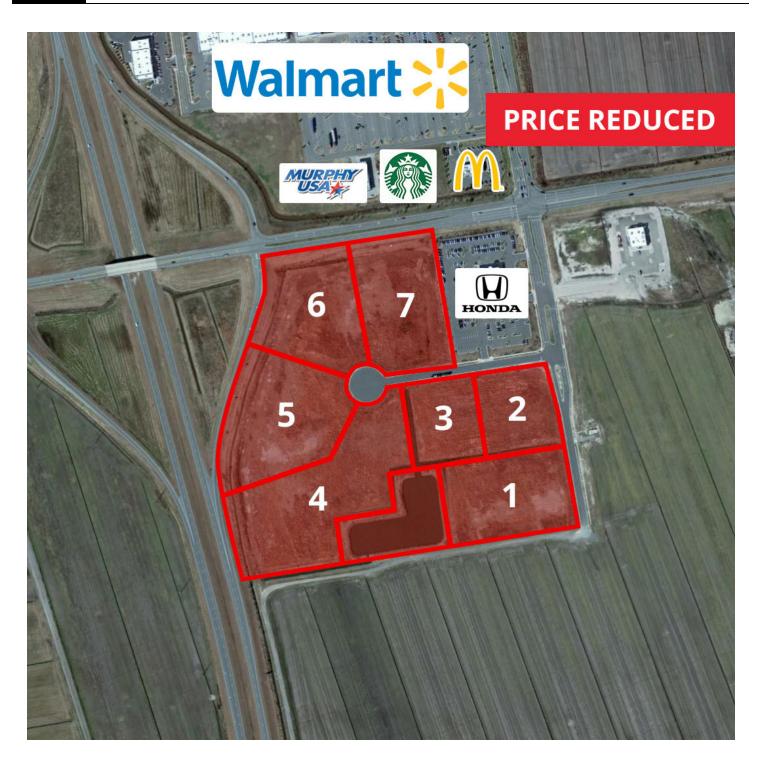

#### **OFFERING SUMMARY**

Total Acreage Available: 30.18 Acres

#### **PROPERTY OVERVIEW**

These seven parcels, comprising approximately 30 acres, sit directly in front of the 207,000-square-foot Walmart Supercenter, in the growing Tanglewood trade area. The intersection of US Highway 17 and Halstead Bouelvard Extended is the gateway to Elizabeth City. All public utilities and road access points are in place on the site.