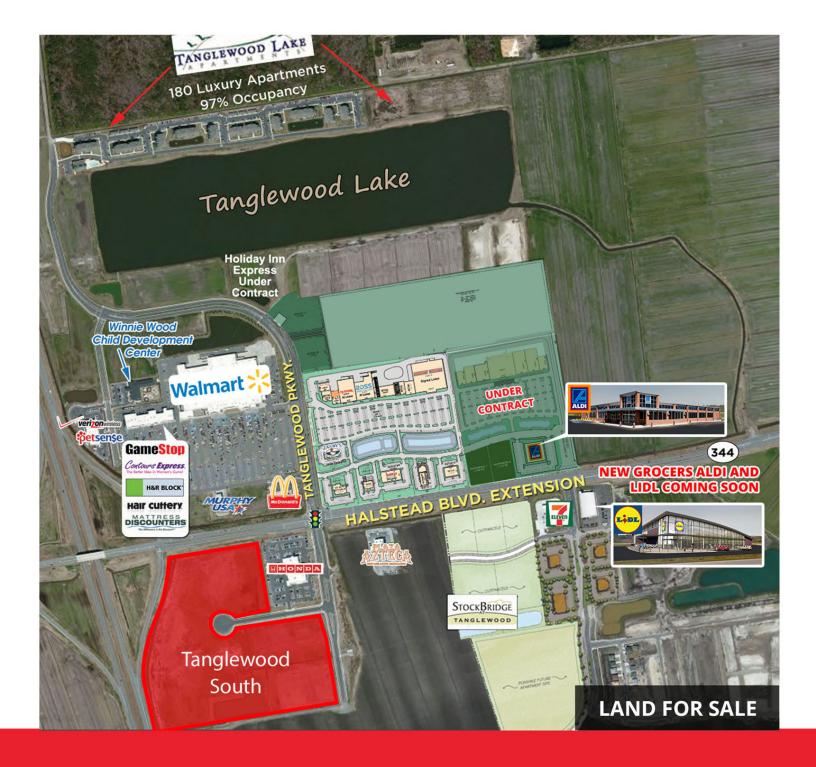

#### **PROPERTY OVERVIEW**

These seven parcels, comprising approximately 30 acres, sit directly in front of the 207,000-square-foot Walmart Supercenter, in the growing Tanglewood trade area. The intersection of US Highway 17 and Halstead Bouelvard Extended is the gateway to Elizabeth City. All public utilities and road access points are in place on the site.

#### **PROPERTY HIGHLIGHTS**

- Tanglewood is the emerging commercial center of Elizabeth City, which serves as the retail hub for all of northeastern North Carolina, drawing from a six-county area with a population of 180,000.
- Additionally, Tanglewood Pavilions, a new 150,000-square-foot retail center, anchored by Hobby Lobby, Ross Dress for Less and TJ Maxx, sits adjacent to Walmart, with an additional phase of similar size planned. As such, these are among the most valuable real estate parcels in northeastern North Carolina.
- Consumers in the Elizabeth City region routinely travel from as far as 50 miles away for work, shopping, health care and professional services.
- Tanglewood Lakes Apartments boasts 180 luxury apartments and has an occupancy rate of 95%. A second phase is planned for the near future. Single family homes are currently being built just south of the site at the Stockbridge at Tanglewood subdivision.