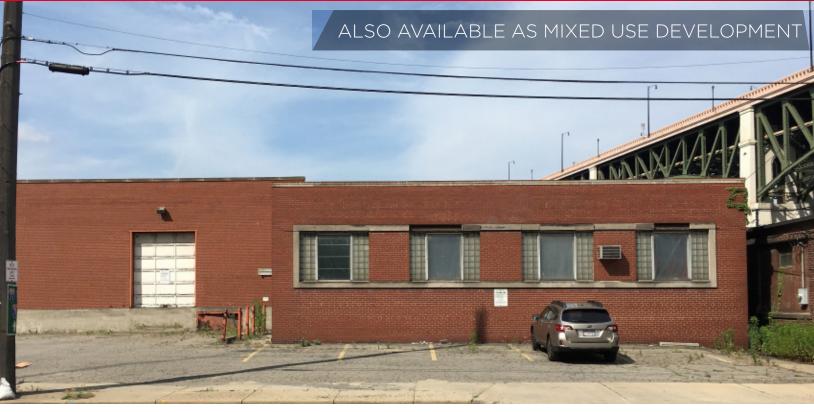

# FOR LEASE

Flats South Innovation District 1986 W. 3rd Street Cleveland, Ohio

## Property Highlights

- 16,815 SF of warehouse space available
- Expansion capability
- Easy access to downtown Cleveland, W. 25th, Progressive Field and Quicken Loans Arena
- Great connection to the Scranton Towpath
- \$3.00 industrial gross
- Outside storage