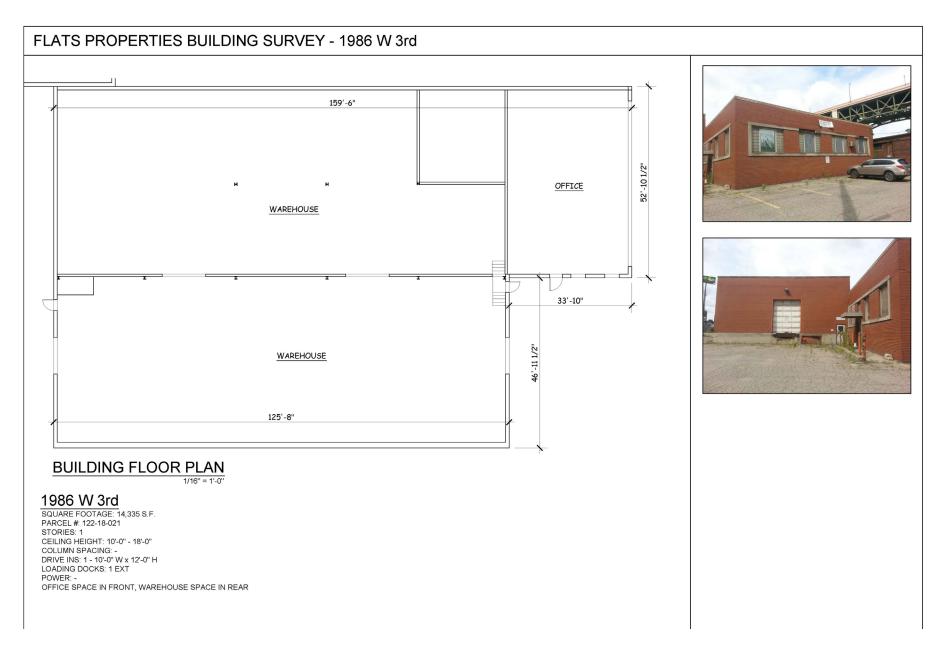

#### Floor Plan / Site Plan

FOR LEASE Flats South Innovation District 1986 W. 3rd Street Cleveland, Ohio

## **Property Specifications**

| TOTAL SF             | 14,335 SF                 |
|----------------------|---------------------------|
| OFFICE SF            | 1,768 SF                  |
| WAREHOUSE SF         | 12, 567 SF                |
| LAND                 | 0.46 acres                |
| CONSTRUCTED          | 1950                      |
| CONSTRUCTION         | Masonry                   |
| CEILING CLEAR HEIGHT | 10'-18'                   |
| SPRINKLER            | Wet System                |
| LIGHTING             | Fluorescent               |
| HEAT                 | Overhead Gas Unit Heaters |
| DRIVE-IN DOORS       | One (1) 10x12             |
| DOCKS                | One (1)                   |
| POWER                | 200A / 240V / 1P          |
| COLUMN SPACING       | 40x40                     |
|                      |                           |