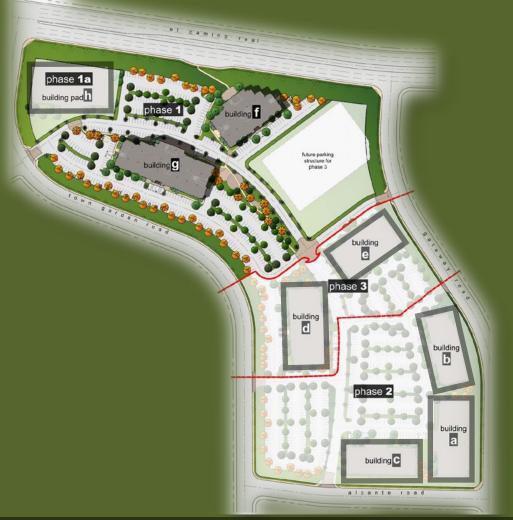

# **EL CAMINO REAL CAMPUS**

Consists of eight freestanding buildings totaling 390,000 SF

- Phase I: Bldg F 42,000 SF Bldg G – 61,000 SF
- Significant pre-development design completed to shorten delivery time

# BRESSI RANCH CARLSBAD, CALIFORNIA

**EL CAMINO REAL CAMPUS** 

| PHASE I                 |         |
|-------------------------|---------|
| BLDG                    | GSF     |
|                         | 42,000  |
| g                       | 61,000  |
| h (phase 1a)            | 60,500  |
| Total building area     | 163,500 |
| Total parking spaces    | 654     |
| Total land area (acres) | 10.07   |

| PHASE 2                 |         |
|-------------------------|---------|
| BLDG                    | GSF     |
|                         | 51,500  |
| b                       | 39,500  |
|                         | 40,500  |
| Total building area     | 131,500 |
| Total parking spaces    | 526     |
| Total land area (acres) | 7.04    |

| PHASE 3                 |        |
|-------------------------|--------|
| BLDG                    | GSF    |
| d                       | 53,000 |
|                         | 42,000 |
| Total building area     | 95,000 |
| Total parking spaces    | 380    |
| Total land area (acres) | 5.97   |

| PROJECT TOTALS          |         |
|-------------------------|---------|
| Total building area     | 390,000 |
| Total parking spaces    | 1,560   |
| Total land area (acres) | 23.08   |