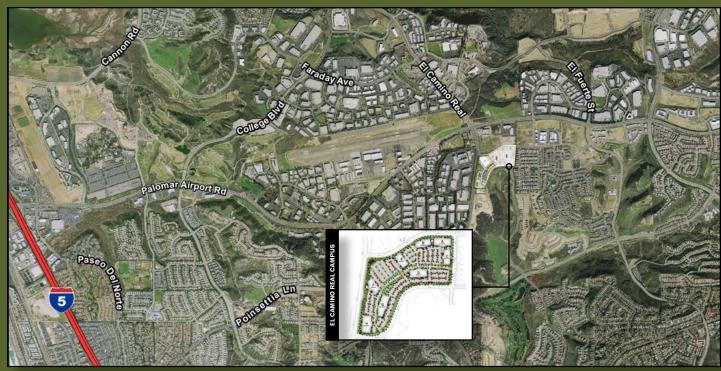

# **EL CAMINO REAL CAMPUS**

Consists of eight freestanding buildings totaling 390,000 SF

- Phase I: Bldg F 42,000 SF Bldg G – 61,000 SF
- Significant pre-development design completed to shorten delivery time