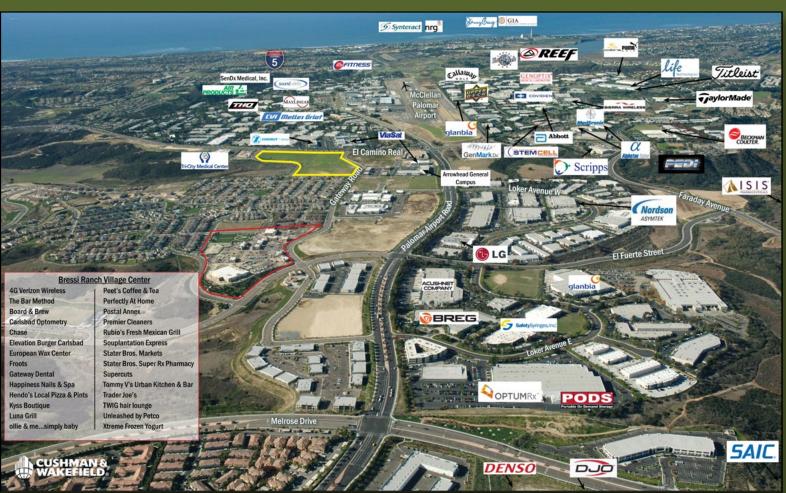

# **OVERVIEW**

- Master-planned office, corporate headquarters and life science environment
- Flexible design with ability to accommodate office and/or lab requirements
- Individual buildings accommodating requirements of 40,000 SF to 390,000 SF
- Fronting Palomar Airport Road and El Camino Real
- Build-to-suit
- 4/1000 parking ratio
- Full two-story high-image buildings

# **EL CAMINO REAL CAMPUS**

Consists of eight freestanding buildings totaling 390,000 SF

- Phase I: Bldg F 42,000 SF Bldg G – 61,000 SF
- Significant pre-development design completed to shorten delivery time

**BRESSI RANCH CAMPUSES** 

A DEVELOPMENT BY

JOHN HOFFMANN

760 402 8950 john.hoffmann@cushwake.com CA License No. 01023816 RON KING 760.517.5830

700.317.3030 ron.king@cushwake.com CA License No. 00868661 MICKEY MORERA