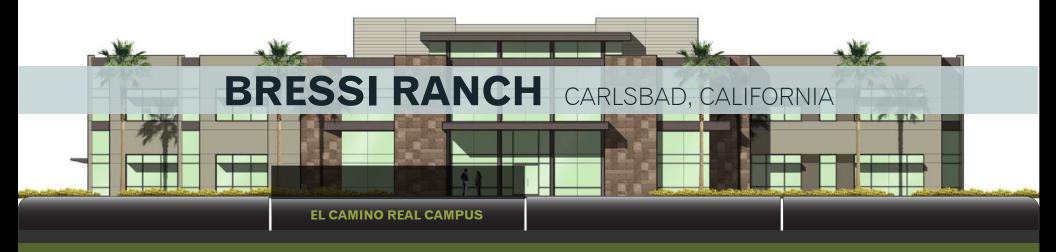

# **EL CAMINO REAL CAMPUS**

Consists of eight freestanding buildings totaling 390,000 SF

- Phase I: Bldg F 42,000 SF Bldg G – 61,000 SF
- Significant pre-development design completed to shorten delivery time

# BRESSI RANCH CARLSBAD, CALIFORNIA

**EL CAMINO REAL CAMPUS** 

| PHASE I                 |         |
|-------------------------|---------|
| BLDG                    | GSF     |
|                         | 42,000  |
| g                       | 61,000  |
| h (phase 1a)            | 60,500  |
| Total building area     | 163,500 |
| Total parking spaces    | 654     |
| Total land area (acres) | 10.07   |