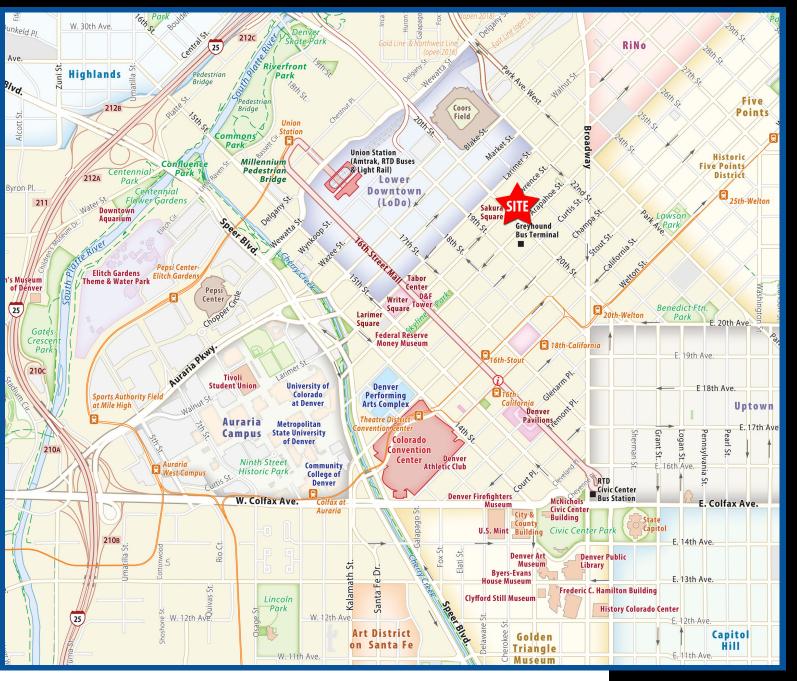

# RETAIL SPACE FOR LEASE

Lawrence Street & 20th Street, Denver, CO

#### **FEATURES:**

- Located in the booming Ballpark neighborhood with over 90,000 residents in the immediate trade area
- New 10 story apartment building with 231 units; LEED-Gold Certified
- More than 120,000 employees in a 1 mile radius
- Strong traffic & foot traffic
- Great visibility