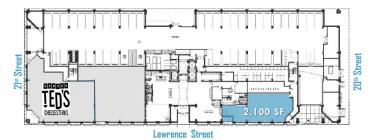

#### **PROPERTY OVERVIEW:**

 High profile mixed-use development with 2,100 SF retail space available

#### **FEATURES:**

- Located in the booming Ballpark neighborhood with over 90,000 residents in the immediate trade area
- New 10 story apartment building with 231 units; LEED-Gold Certified
- More than 120,000 employees in a 1 mile radius
- Strong traffic & foot traffic
- Great visibility