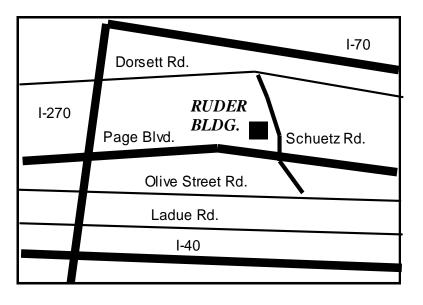

## The Ruder Building 11710 Administration Dr.

Conveniently located at the entrance to the West Port Business Park at Page and Schuetz Roads.

For More Information Call

314-249-1216

PRPM, LLC – Courtney Ruder – Broker paradigmrealty@charter.net

## Close to the Airport, Clayton and many interstates. Free Parking!