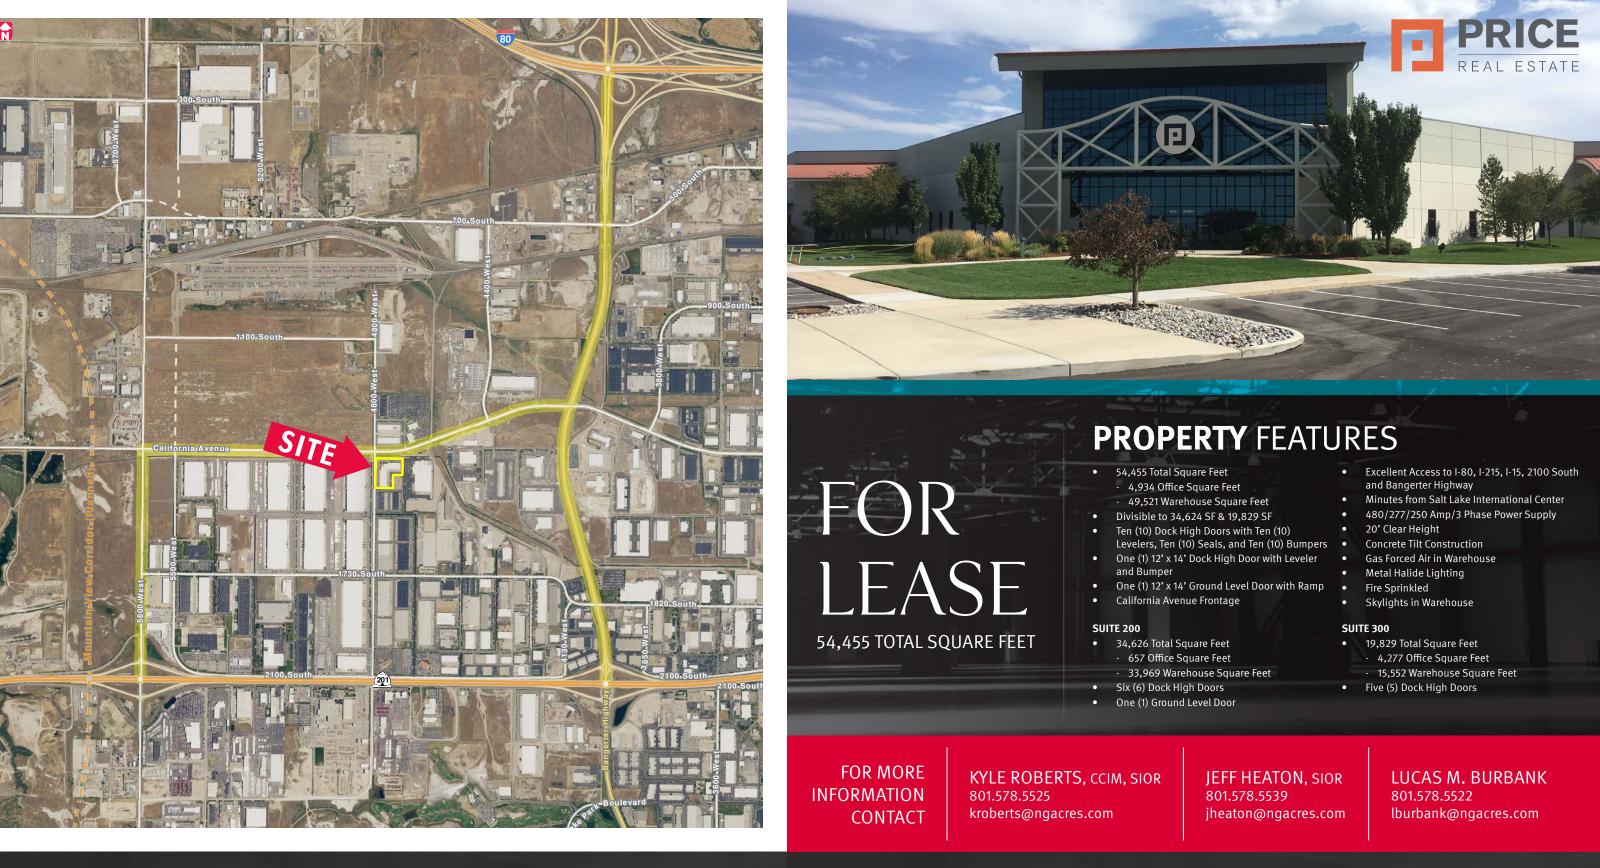

# **PRICE LOGISTICS WEST BUILDING C**

1435 South 4800 West, Salt Lake City, Utah 84104

## **PRICE LOGISTICS WEST BUILDING C**

1435 South 4800 West, Salt Lake City, Utah 84104

# PRICE LOGISTICS WEST BUILDING C

1435 South 4800 West, Salt Lake City, Utah 84104

This document has been prepared by Newmark Grubb ACRES for advertising and general information purposes only. While the information contained herein has been obtained from what are believed to be reliable sources, the same has not been verified for accuracy or completeness. Newmark Grubb ACRES accepts no responsibility or liability for the information contained in this document. Any interested party should conduct an independent investigation to verify the information contained herein.