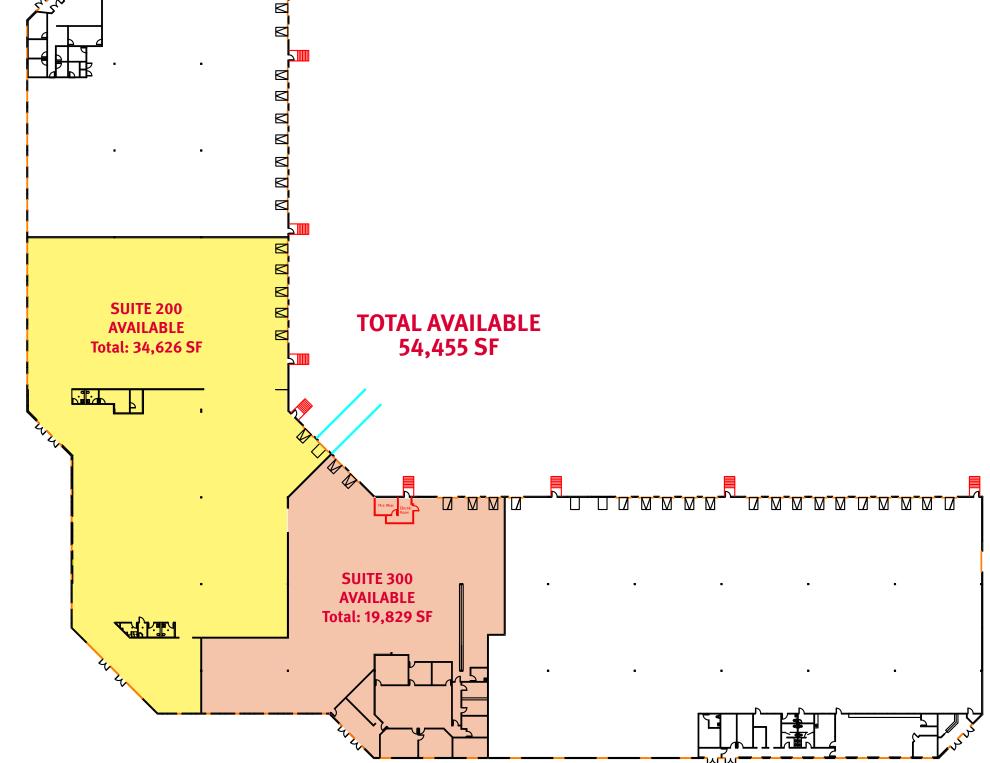

# **PRICE LOGISTICS WEST BUILDING C**

1435 South 4800 West, Salt Lake City, Utah 84104

## **PRICE LOGISTICS WEST BUILDING C**

1435 South 4800 West, Salt Lake City, Utah 84104

# PRICE LOGISTICS WEST BUILDING C

1435 South 4800 West, Salt Lake City, Utah 84104

This document has been prepared by Newmark Grubb ACRES for advertising and general information purposes only. While the information contained herein has been obtained from what are believed to be reliable sources, the same has not been verified for accuracy or completeness. Newmark Grubb ACRES accepts no responsibility or liability for the information contained in this document. Any interested party should conduct an independent investigation to verify the information contained herein.