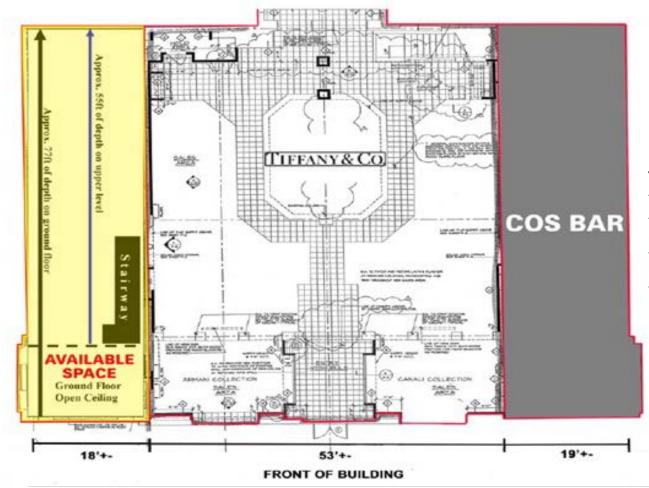

### PROPERTY INFO

- + 2,400 SF (1,400 SF on 1st Floor / 1,000 SF on 2nd Floor)
- + Prime retail location in the heart of downtown Red Bank
- + Easy access to Highway 35, Route 520, and the Garden State Parkway
- + Join Tiffany & Co. and Cosbar Cosmetics in downtown Red Bank
- + Completely built-out boutique space
- + 24 on-site parking spaces
- + NNN charges are approximately \$10.00 PSF