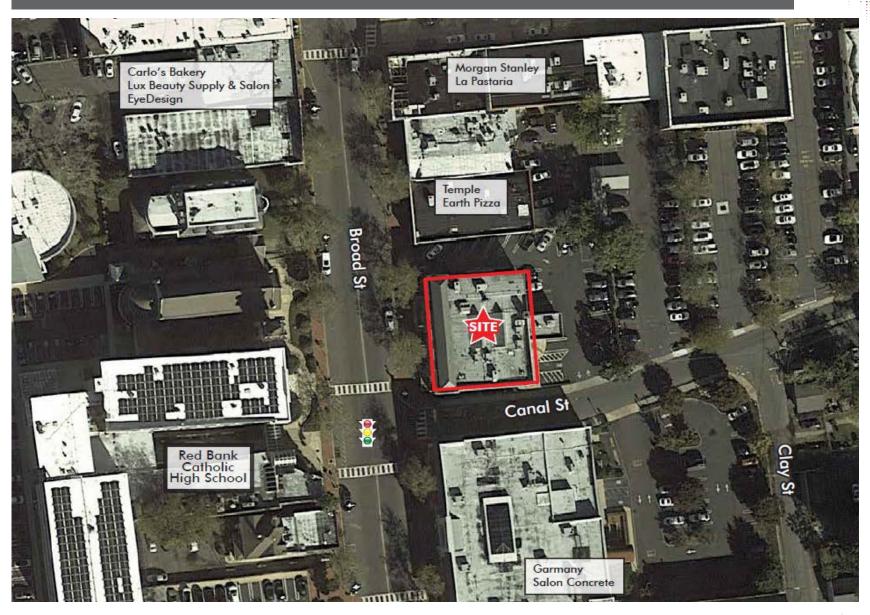

### PROPERTY INFO

- + 2,400 SF (1,400 SF on 1st Floor / 1,000 SF on 2nd Floor)
- + Prime retail location in the heart of downtown Red Bank
- + Easy access to Highway 35, Route 520, and the Garden State Parkway
- + Join Tiffany & Co. and Cosbar Cosmetics in downtown Red Bank
- + Completely built-out boutique space
- + 24 on-site parking spaces
- + NNN charges are approximately \$10.00 PSF