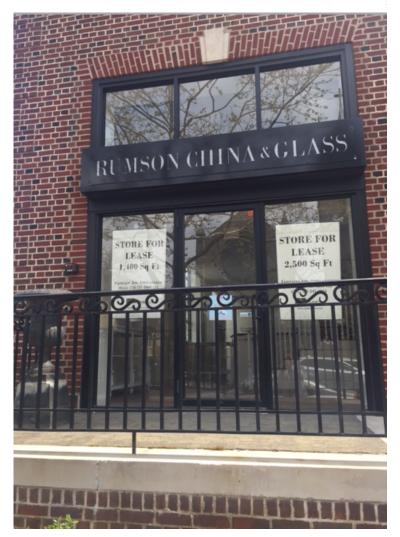

### PROPERTY INFO

- + 2,400 SF (1,400 SF on 1st Floor / 1,000 SF on 2nd Floor)
- + Prime retail location in the heart of downtown Red Bank
- + Easy access to Highway 35, Route 520, and the Garden State Parkway
- + Join Tiffany & Co. and Cosbar Cosmetics in downtown Red Bank
- + Completely built-out boutique space
- + 24 on-site parking spaces
- + NNN charges are approximately \$10.00 PSF