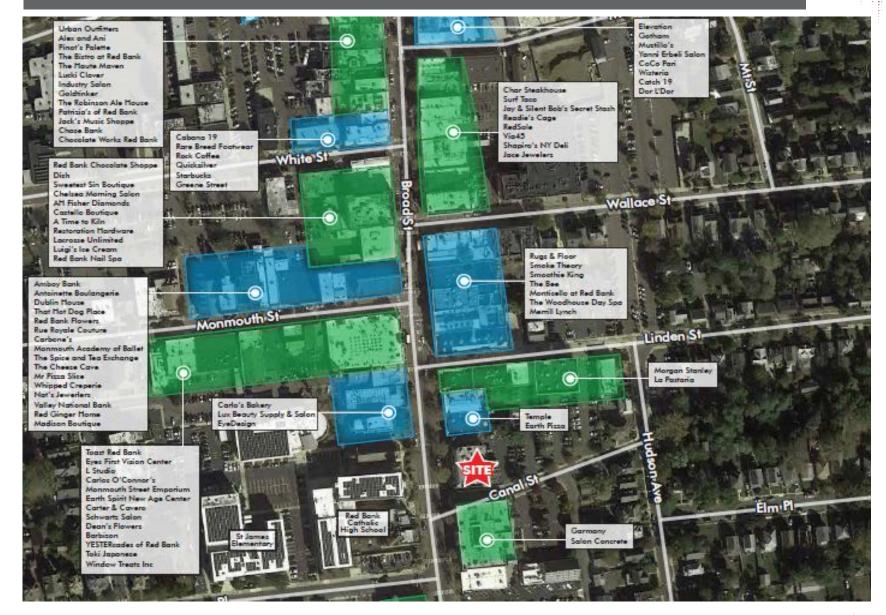

### 105 Broad Street

RED BANK, NJ

# 105 Broad Street

RED BANK, NJ

### 105 Broad Street

RED BANK, NJ

RETAIL

## 105 Broad Street

RED BANK, NJ