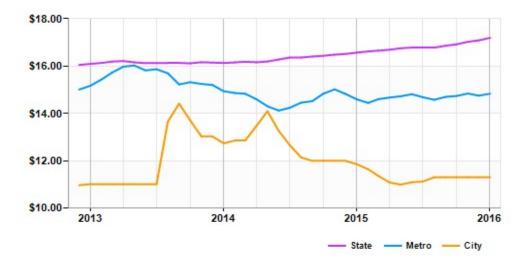

#### Asking Rent Office for Lease Hendersonville, NC (\$/SF/Year)

|       | Jan 16  | vs. 3 mo. prior | Y-O-Y |
|-------|---------|-----------------|-------|
| State | \$17.19 | +1.6%           | +3.8% |
| Metro | \$14.83 | +0.7%           | +1.6% |
| City  | \$11.30 | 0.0%            | -4.6% |
|       |         |                 |       |