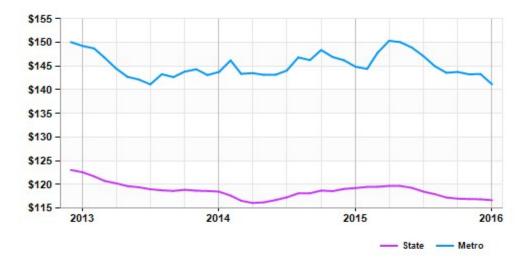

#### Asking Prices Office for Sale Hendersonville, NC (\$/SF)

|       | Jan 16 | vs. 3 mo. prior | Y-O-Y |
|-------|--------|-----------------|-------|
| State | \$117  | -0.3%           | -2.2% |
| Metro | \$141  | -1.8%           | -2.6% |