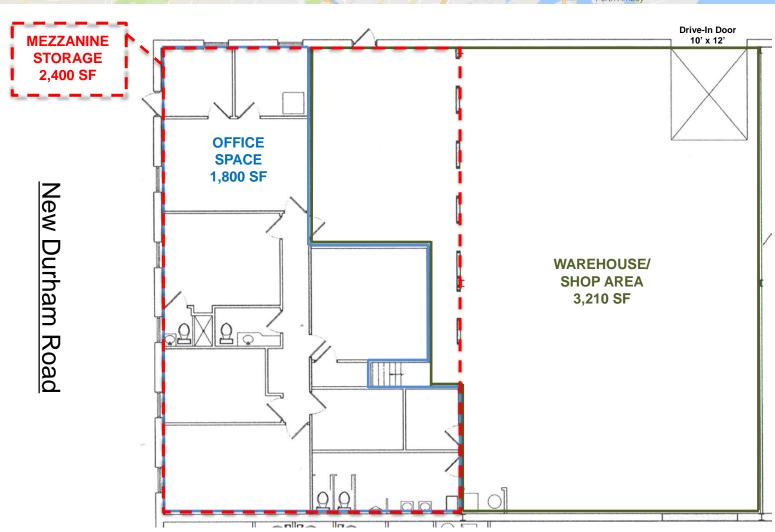

## **Property Features**

- Great exposure with Warehouse, Private Offices, Conference Room, Mezzanine Storage
  - 3,210 SF Warehouse/Shop area
  - 1,800 SF Office Space
  - 2,400 SF Mezzanine Storage
- Drive In Door (10' x 12')
- Ceiling Height: 17'5"
- Easy access to Route 287, Route 1, Route 27, Garden State Parkway and NJ Turnpike