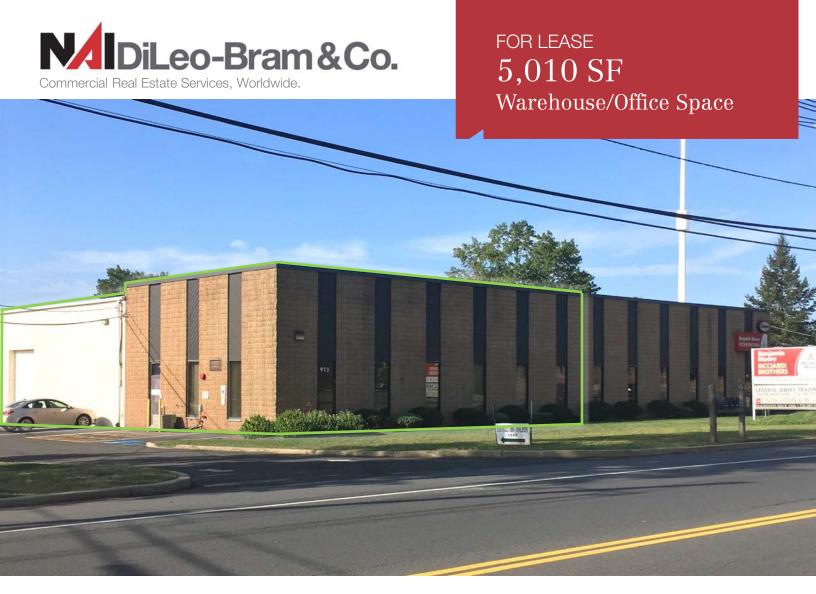

## 973 New Durham Rd

Edison, New Jersey

## **Property Features**

- Great exposure with Warehouse, Private Offices, Conference Room, Mezzanine Storage
  - 3,210 SF Warehouse/Shop area
  - 1,800 SF Office Space
  - 2,400 SF Mezzanine Storage
- Drive In Door (10' x 12')
- Ceiling Height: 17'5"
- Easy access to Route 287, Route 1, Route 27, Garden State Parkway and NJ Turnpike