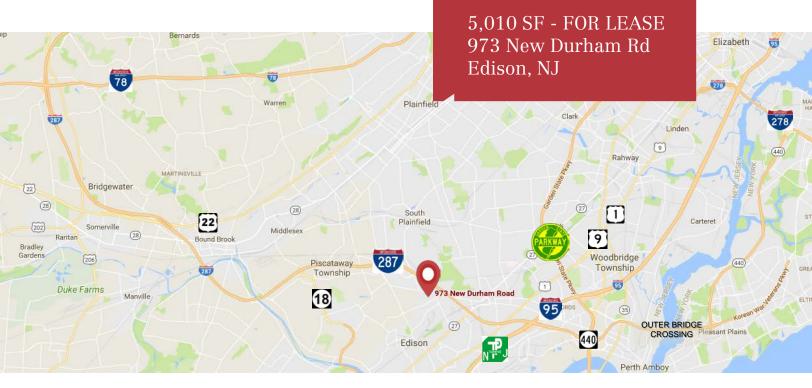

## 973 New Durham Rd

Edison, New Jersey

## **Property Features**

- Great exposure with Warehouse, Private Offices, Conference Room, Mezzanine Storage
  - 3,210 SF Warehouse/Shop area
  - 1,800 SF Office Space
  - 2,400 SF Mezzanine Storage
- Drive In Door (10' x 12')
- Ceiling Height: 17'5"
- Easy access to Route 287, Route 1, Route 27, Garden State Parkway and NJ Turnpike