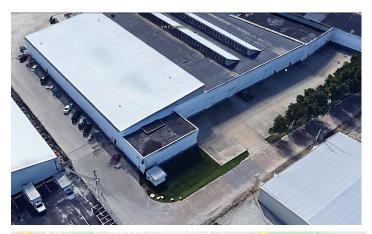

## 816 E Louisiana St, Evansville, IN 47711

Listing ID: 30335053 Status: Active

Property Type: Industrial For Sale
Industrial Type: Light Industrial

Gross Land Area: 5 Acres Sale Price: \$1,500,000 Unit Price: \$14.85 PSF Sale Terms: Cash to Seller Nearest MSA: Evansville County: Vanderburgh 4 Docks Loading: 18 ft. Ceiling: Drive-In Bays: 10 Bays

Tax ID/APN: 82-06-20-031-101.009-029

Zoning: M-3

Property Use Type: Investment, Vacant/Owner-User

Building/Unit Size (RSF): 100,998 SF Cap Rate: 13.0%

Tenancy: Multiple Tenants
Construction/Siding: Metal Siding
Parking Type: Surface

### **Overview/Comments**

Great Investment Opportunity!!! 13% Cap Rate. Multi Tenant warehouse available. Ideal location just off Hwy 41 and Columbia. . 58,000 sf contiguous high bay 22' to deck, 14-18' clear, with dock. New 3 year lease in place with International tenant. 10,500 sf of this property is leased to multiple tenants with the remainder of smaller space available to be leased by new owner. - Building has a new roof in 2018. - New LED lighting throughout. - CA required for lease review. Contact listing agent for additional information.