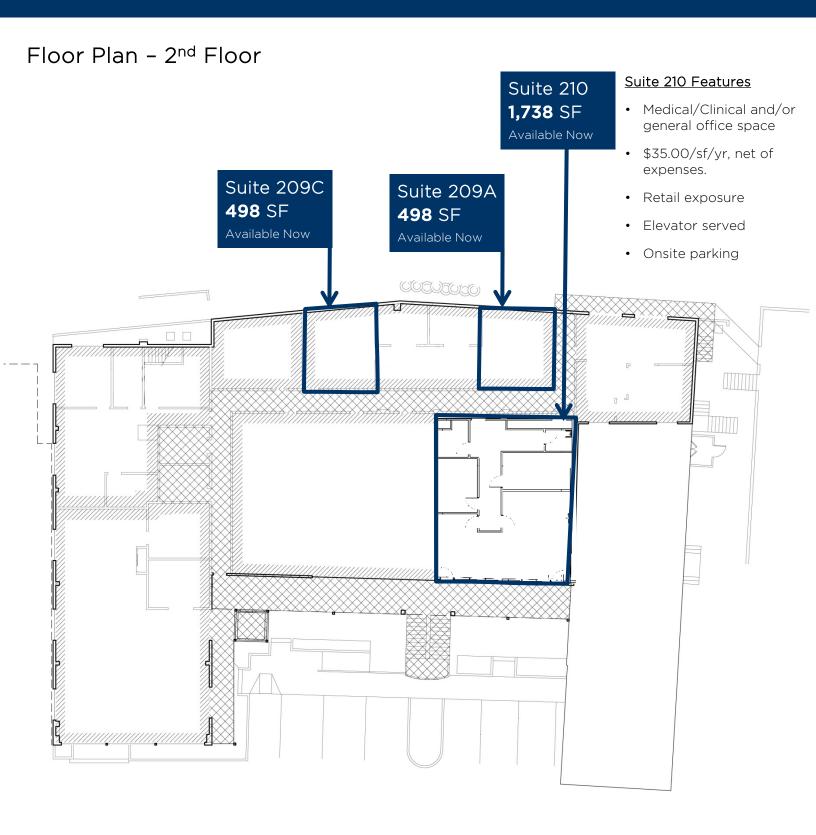

## Available Spaces:

2<sup>nd</sup> Floor Office Space and/or Medical

Suite 210: 1,738 SF

> Suite 209C: 498 SF

> Suite 209A: 498 SF

> All Available now