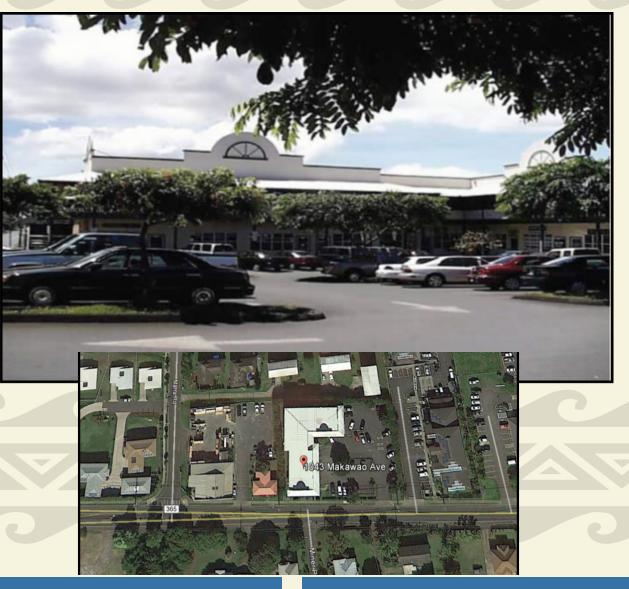

## **1043 MAKAWAO AVENUE**

## Makawao Business Center Makawao, Maui RETAIL/OFFICE SPACE AVAILABLE FOR LEASE

AVAILABLE

Unit 104 - 640 SF Unit 203B/C - 640 SF Unit 205A/B - 544 SF (may be demised into two spaces) Unit 205C - 300 SF

BASE RENT:

NET OP. EXP.

\$1.50/SF Monthly

\$0.84 PSF Monthly

Good customer parking Common restrooms Great exposure on Makawao Avenue

Scott Kenar R(S) 808.250.2291 skenar@mauibiz.com Mark Schuster R(S) 808.280.9225 mschuster@mauibiz.com