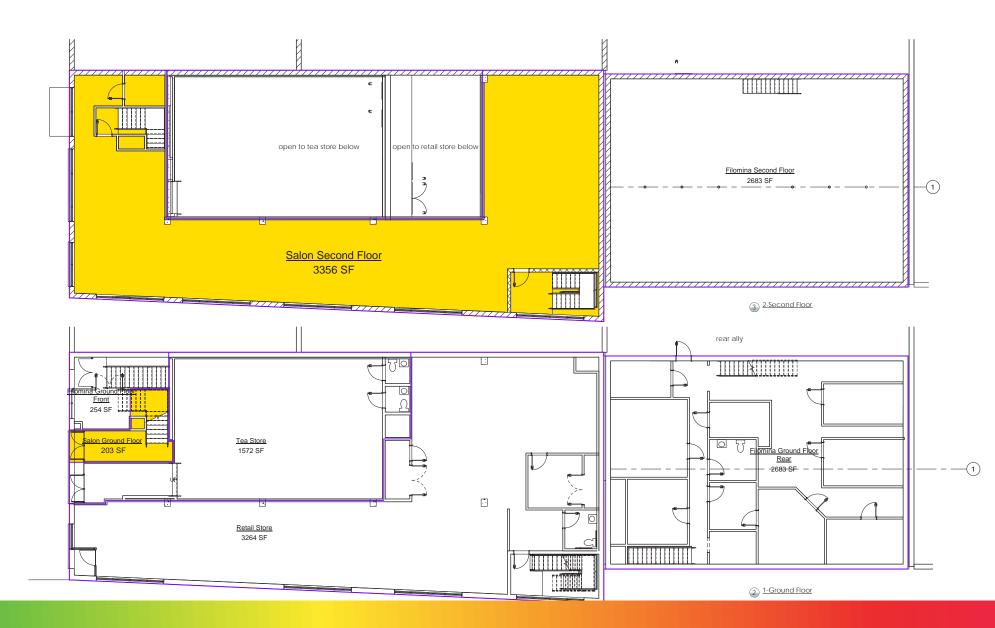

# 3,558 SF RETAIL SPACE FOR LEASE

#### **MOVE-IN READY SALON IN THE HEART OF GEORGETOWN**

GEORGETOWN WASHINGTON, DC 1063-A WISCONSIN AVE WASHINGTON, DC 20007 3,558 SF TOTAL RETAIL

 DAYTIME EMPLOYEES

 1 MI 92,042
 3 MI 496,863

MEDIAN HHI 1 MI \$116,283 3 MI \$115,501