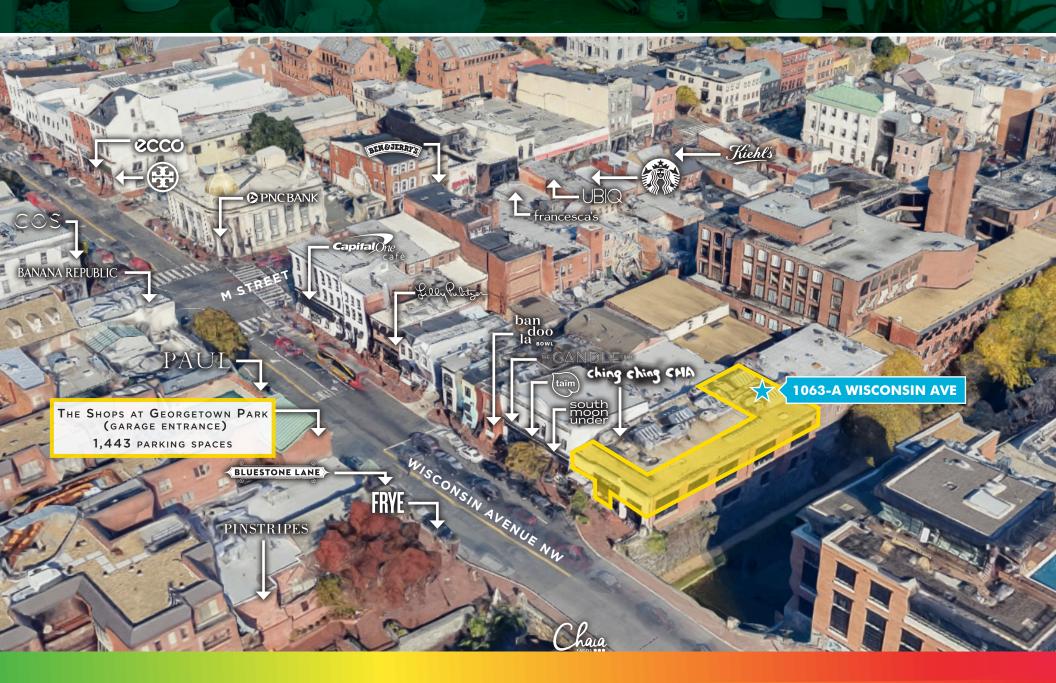

LEASE

### PROPERTY HIGHLIGHTS

**DELIVERY:** Confidentially Available Immediately **DETAILS** 

- Wisconsin Avenue local + tourist pedestrian traffic
- 2-minute walk to Georgetown Waterfront
- 250' from busy Wisconsin & M Street intersection
- 1,443 spaces in parking garage across the street

#### **MOVE-IN READY SALON IN THE HEART OF GEORGETOWN**

GEORGETOWN WASHINGTON, DC 1063-A WISCONSIN AVE WASHINGTON, DC 20007 3,558 SF TOTAL RETAIL





 DAYTIME EMPLOYEES

 1 MI 92,042
 3 MI 496,863

MEDIAN HHI 1 MI \$116,283 3 MI \$115,501

3 MI 369,783



3 MI 321,556



3 MI 35.60

RIDERSHIP FOGGY BOTTOM-GWU



#### **PROUDLY REPRESENTED BY**

**RICH AMSELLEM** 

+1 301 466 1717 rich.amsellem@cbre.com JULIA WEBER +1 202 609 6877 julia.weber@cbre.com

# NEIGHBORHOOD MAP



# **NEIGHBORHOOD AREA**



SITE PLAN



WISCONSIN AVENUE

## PROUDLY REPRESENTED BY

RICH AMSELLEM +1 301 466 1717 rich.amsellem@cbre.com

JULIA WEBER +1 202 609 6877 julia.weber@cbre.com

© 2020 CBRE, Inc. All rights reserved. This information has been obtained from sources believed reliable, but has not been verified for accuracy or completeness. You should conduct a careful, independent investigation of the property and verify all information. Any reliance on this information is solely at your own risk. CBRE and the CBRE logo are service marks of CBRE, Inc. All other marks displayed on this document are the property of their respective owners, and the use of such logos does not imply any affiliation with or endorsement of CBRE. Photos herein are the property of their respective owners. Use of these images witho