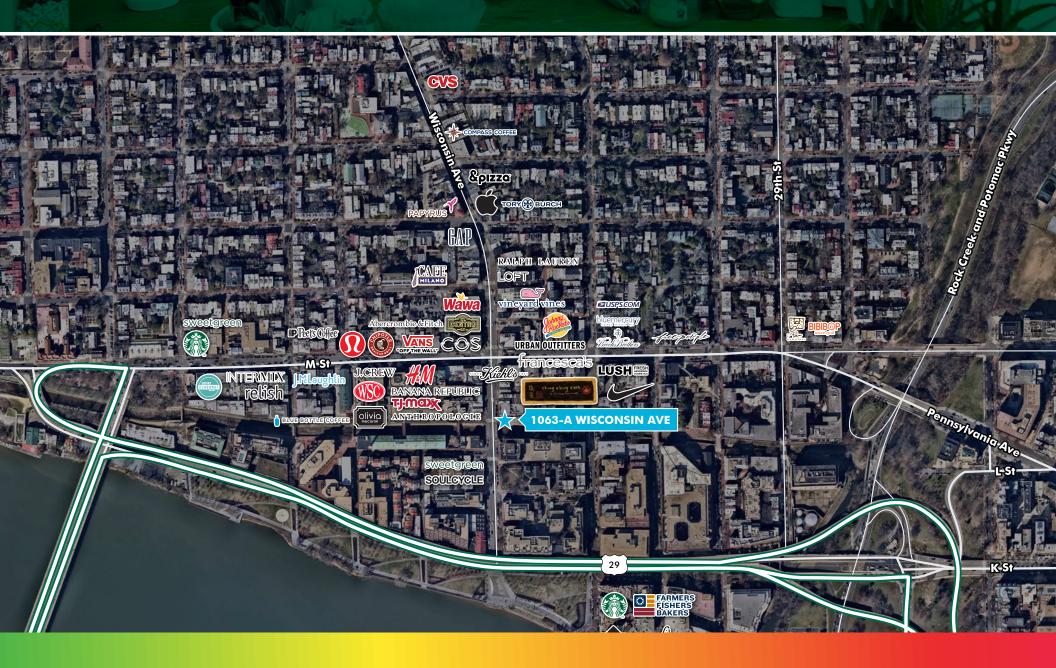

3,558 SF RETAIL SPACE FOR LEASE

### PROPERTY HIGHLIGHTS

**DELIVERY:** Confidentially Available Immediately **DETAILS** 

- Wisconsin Avenue local + tourist pedestrian traffic
- 2-minute walk to Georgetown Waterfront
- 250' from busy Wisconsin & M Street intersection
- 1,443 spaces in parking garage across the street

#### **MOVE-IN READY SALON IN THE HEART OF GEORGETOWN**

GEORGETOWN WASHINGTON, DC 1063-A WISCONSIN AVE WASHINGTON, DC 20007 3,558 SF TOTAL RETAIL





 DAYTIME EMPLOYEES

 1 MI 92,042
 3 MI 496,863

MEDIAN HHI 1 MI \$116,283 3 MI \$115,501

3 MI 369,783



3 MI 321,556



3 MI 35.60

RIDERSHIP FOGGY BOTTOM-GWU



#### **PROUDLY REPRESENTED BY**

**RICH AMSELLEM** 

+1 301 466 1717 rich.amsellem@cbre.com JULIA WEBER +1 202 609 6877 julia.weber@cbre.com

# NEIGHBORHOOD MAP



# **NEIGHBORHOOD AREA**



SITE PLAN



WISCONSIN AVENUE

## PROUDLY REPRESENTED BY

RICH AMSELLEM +1 301 466 1717 rich.amsellem@cbre.com

JULIA WEBER +1 202 609 6877 julia.weber@cbre.com

© 2020 CBRE, Inc. All rights reserved. This information has been obtained from sources believed reliable, but has not been verified for accuracy or completeness. You should conduct a careful, independent investigation of the property and verify all information. Any reliance on this information is solely at your own risk. CBRE and the CBRE logo are service marks of CBRE, Inc. All other marks displayed on this document are the property of their respective owners, and the use of such logos does not imply any affiliation with or endorsement of CBRE. Photos herein are the property of their respective owners