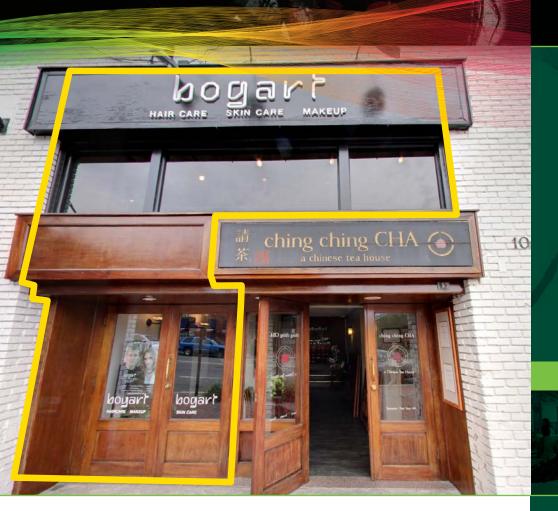

## **1063-A WISCONSIN AVE** WASHINGTON, DC

# 3,558 SF RETAIL SPACE FOR LEASE

#### **MOVE-IN READY SALON IN THE HEART OF GEORGETOWN**

GEORGETOWN WASHINGTON, DC 1063-A WISCONSIN AVE WASHINGTON, DC 20007 3,558 SF TOTAL RETAIL

 DAYTIME EMPLOYEES

 1 MI 92,042
 3 MI 496,863

MEDIAN HHI 1 MI \$116,283 3 MI \$115,501