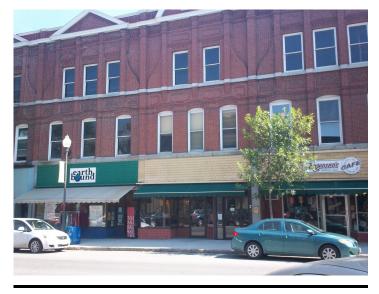

## 105 Main St, Waterville, ME 04901

30185331 Listing ID: Status: Active

Property Type: Office For Lease

Office Type: Flex Space, Office Building

850 SF Contiguous Space: Total Available: 850 SF

Lease Rate: \$550 (Monthly) Unit Price: \$7.76 PSF (Annual)

#### Overview/Comments

Nice 2nd floor affordably priced 4 room office suite in downtown located above Jorgensen's. All utilities but electric included!

annual rent escalations to be negotiated

a fee