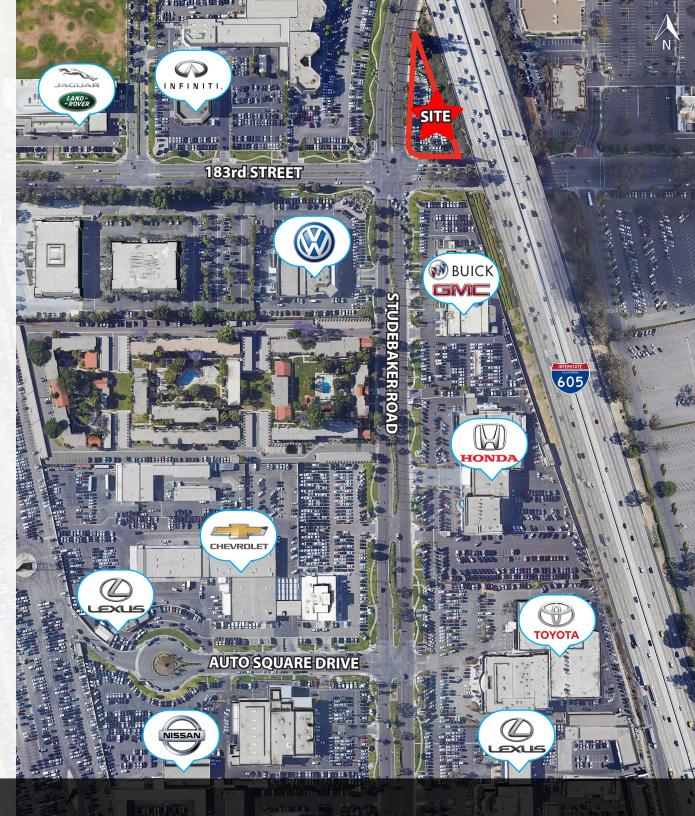

## 18120 STUDEBAKER ROAD CERRITOS, CA

Avison Young Automotive Properties Group is pleased to present an opportunity to acquire a 1,354 square foot, single story building situated on a 0.55 acre parcel of land in the City of Cerritos, CA. The subject property sits at the signalized corner of Studebaker Road and 183rd Street in one of Southern California's highest performing auto centers – The Cerritos Auto Square. This highly visible dealer sales lot is immediately adjacent to other franchised highly recognized automotive dealerships; Kia, Infiniti, VW, Chevrolet and Toyota. This auto center is home to some of the highest volume dealerships in the nation.

### **TRAFFIC COUNT**

I-605

464,000 Vehicles Per Day

Studebaker Road

28,062 Vehicles Per Day

Avison Young's Automotive Properties Group (APG) is a fully dedicated service line within Avison Young, Inc. that specializes in the automotive real estate needs of investors, developers, manufacturers, and franchisees. Headquartered in Los Angeles, California, APG provides automotive specific expert knowledge in marketing, research, investments, leasing, management, and valuation. APG consistently utilizes the global network and local marketing knowledge of Avison Young's dedicated real estate professionals to ensure our clients make informed, effective real estate decisions.