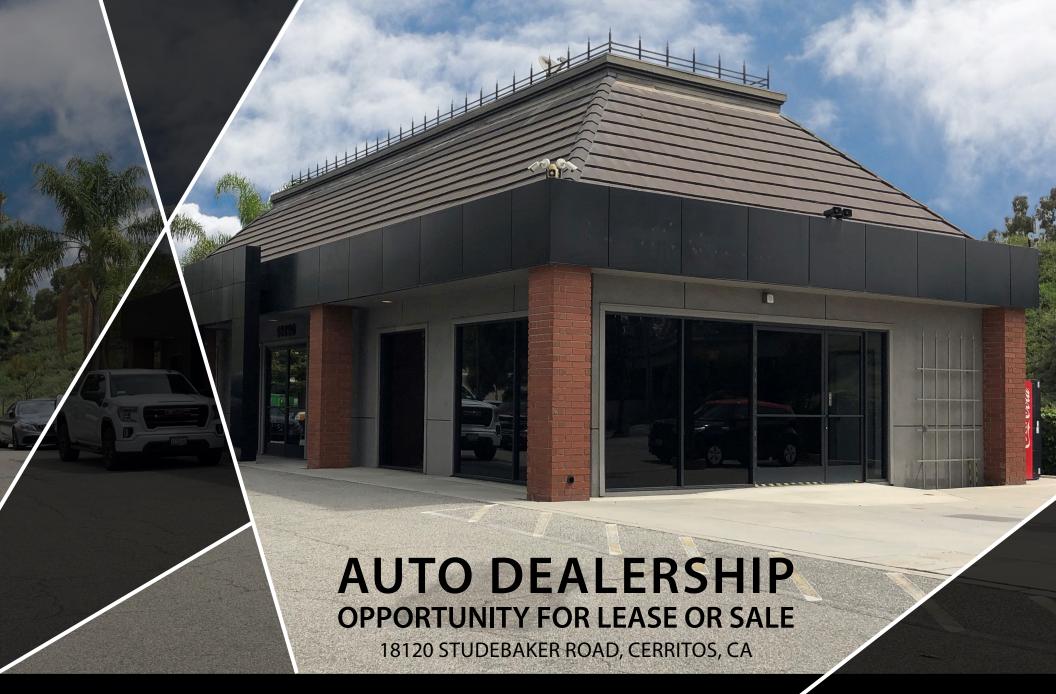

## 18120 STUDEBAKER ROAD CERRITOS, CA

Avison Young Automotive Properties Group is pleased to present an opportunity to acquire a 1,354 square foot, single story building situated on a 0.55 acre parcel of land in the City of Cerritos, CA. The subject property sits at the signalized corner of Studebaker Road and 183rd Street in one of Southern California's highest performing auto centers – The Cerritos Auto Square. This highly visible dealer sales lot is immediately adjacent to other franchised highly recognized automotive dealerships; Kia, Infiniti, VW, Chevrolet and Toyota. This auto center is home to some of the highest volume dealerships in the nation.

# 18120 STUDEBAKER ROAD CERRITOS, CA