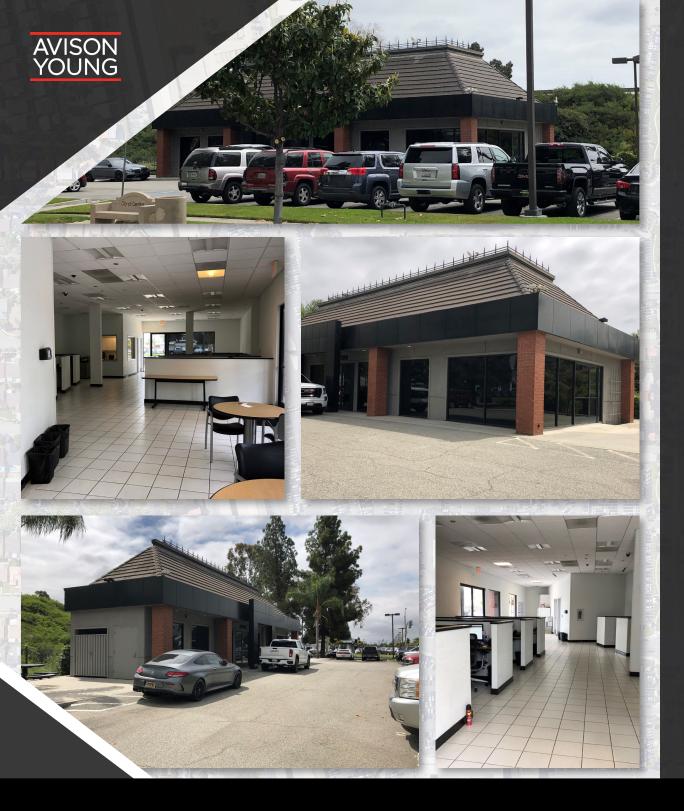

The property is currently occupied by Penske's Pre-Owned Buick & GMC dealership on a month to month basis. It can be delivered vacant at close of escrow.

With over 464,000 cars per day passing by on the I-605 Fwy, this site is ideal for an auto related use under the current approved (ADP-5) Auto Mall/Restricted Commercial Zoning. This site enjoys additional retail synergies from the Los Cerritos Shopping Center that is anchored by Nordstrom & Macy's fronting the east side of the I-605 frwy.