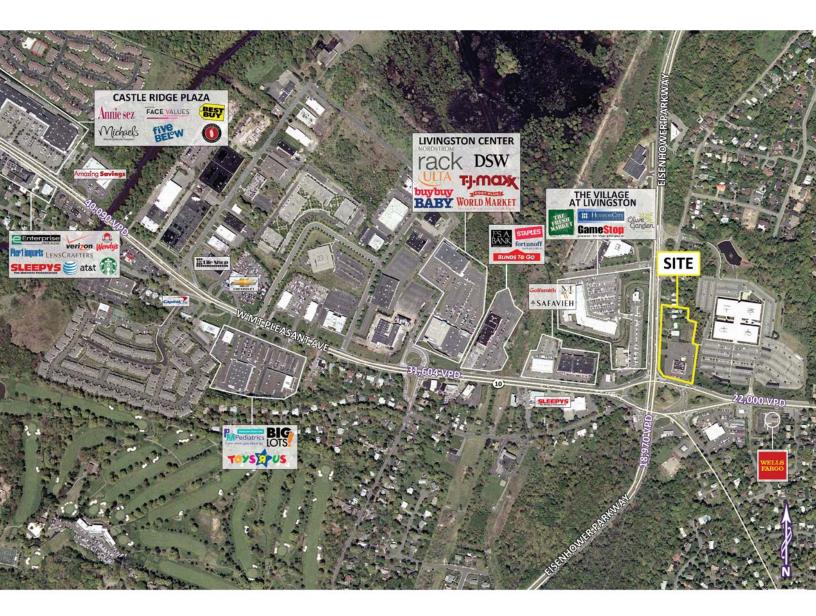

| Available          | 6,100 square feet - Building B                                                                                                                                                                                                                                                                                  |
|--------------------|-----------------------------------------------------------------------------------------------------------------------------------------------------------------------------------------------------------------------------------------------------------------------------------------------------------------|
| Asking Rent        | Upon Request                                                                                                                                                                                                                                                                                                    |
| Extras             | approximately \$8.00 per square foot                                                                                                                                                                                                                                                                            |
| Co Tenants         | The Container Store, Shake Shack, Starbucks, Sprint, Santander Bank and Blaze Pizza                                                                                                                                                                                                                             |
| Neighboring Retail | Olive Garden, Men's Wearhouse, DSW, Game Stop, Wells Fargo Bank, Chipotle, The Tile Shop,<br>TGI Friday's, Party City, Best Buy, TD Bank, Mc Donald's, Staples, Golfsmith and many more                                                                                                                         |
| Comments           | <ul> <li>Grand Opening Fall 2016</li> <li>construction starts in late February/early March</li> <li>The Container Store to open late Q3/early Q4 2016</li> <li>located at the intersection of Eisenhower Parkway with 18,970 vehicles per day and Mount Pleasant Avenue with 31,604 vehicles per day</li> </ul> |