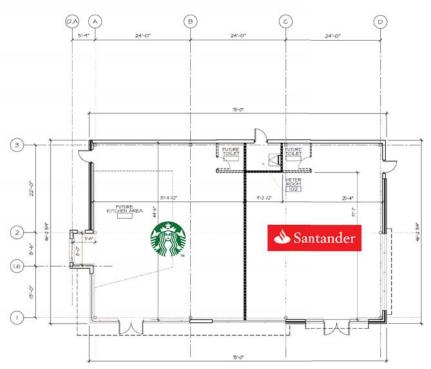

>construction starts in late February/early March</li> <li>The Container Store to open late Q3/early Q4 2016</li> <li>located at the intersection of Eisenhower Parkway with 18,970 vehicles per day and Mount Pleasant Avenue with 31,604 vehicles per day</li> </ul> |

#### For More Information:

James Aug | Principal | aug@sabrenj.com | T 201 249 8911 x1540 Dina Santarelli | Director | dina@sabrenj.com | T 201 249 8911 x1543 Jennifer Star | Associate Director | star@sabrenj.com | T 201 249 8911 x1542

### sabrenj.com



For More Information: James Aug | Principal | aug@sabrenj.com | T 201 249 8911 x1540 Dina Santarelli | Director | dina@sabrenj.com | T 201 249 8911 x1543 Jennifer Star | Associate Director | star@sabrenj.com | T 201 249 8911 x1542

sabrenj.com



#### FLOOR PLAN - BUILDING A



#### FLOOR PLAN - BUILDING B



#### For More Information:

James Aug | Principal | aug@sabrenj.com | T 201 249 8911 x1540 Dina Santarelli | Director | dina@sabrenj.com | T 201 249 8911 x1543 Jennifer Star | Associate Director | star@sabrenj.com | T 201 249 8911 x1542







#### For More Information:

sabrenj.com

James Aug | Principal | aug@sabrenj.com | T 201 249 8911 x1540 Dina Santarelli | Director | dina@sabrenj.com | T 201 249 8911 x1543 Jennifer Star | Associate Director | star@sabrenj.com | T 201 249 8911 x1542

Sabre Real Estate Group, LLC 30 Journal Square Jersey City NJ 07306 500 Old Country Road Garden City NY 11530



© Sabre Real Estate Group, LLC. This information has been obtained from sources believed reliable. We have not verified it and make no guarantee, warranty or