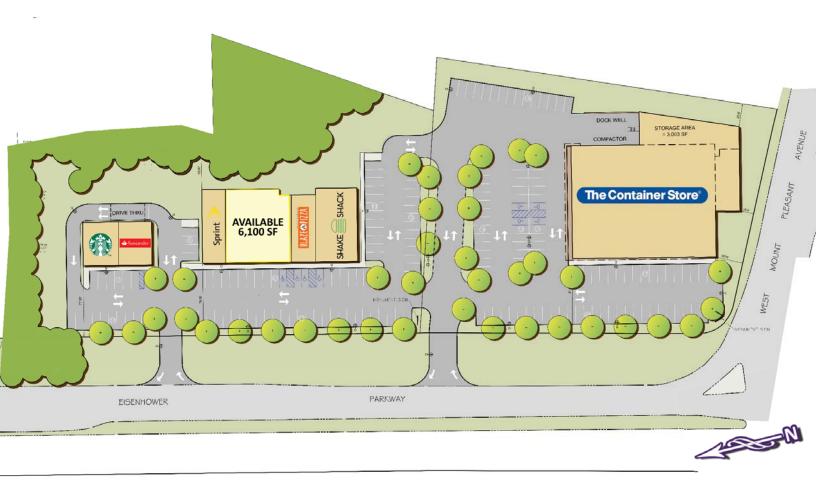

| Available          | 6,100 square feet - Building B                                                                                                                                                                                                                                                                                  |
|--------------------|-----------------------------------------------------------------------------------------------------------------------------------------------------------------------------------------------------------------------------------------------------------------------------------------------------------------|
| Asking Rent        | Upon Request                                                                                                                                                                                                                                                                                                    |
| Extras             | approximately \$8.00 per square foot                                                                                                                                                                                                                                                                            |
| Co Tenants         | The Container Store, Shake Shack, Starbucks, Sprint, Santander Bank and Blaze Pizza                                                                                                                                                                                                                             |
| Neighboring Retail | Olive Garden, Men's Wearhouse, DSW, Game Stop, Wells Fargo Bank, Chipotle, The Tile Shop,<br>TGI Friday's, Party City, Best Buy, TD Bank, Mc Donald's, Staples, Golfsmith and many more                                                                                                                         |
| Comments           | <ul> <li>Grand Opening Fall 2016</li> <li>construction starts in late February/early March</li> <li>The Container Store to open late Q3/early Q4 2016</li> <li>located at the intersection of Eisenhower Parkway with 18,970 vehicles per day and Mount Pleasant Avenue with 31,604 vehicles per day</li> </ul> |