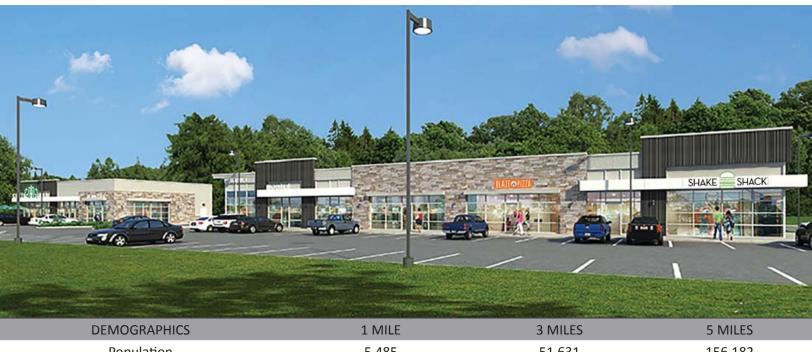

highly visible retail space in new development | available for lease

| Population         | 5,485     | 51,631    | 156,182   |
|--------------------|-----------|-----------|-----------|
| Median HHI         | \$125,062 | \$125,415 | \$120,694 |
| Daytime Population | 8,358     | 98,529    | 246,299   |
|                    |           |           |           |

| Available          | 6,100 square feet - Building B                                                                                                                                                                                                                                                                                  |
|--------------------|-----------------------------------------------------------------------------------------------------------------------------------------------------------------------------------------------------------------------------------------------------------------------------------------------------------------|
| Asking Rent        | Upon Request                                                                                                                                                                                                                                                                                                    |
| Extras             | approximately \$8.00 per square foot                                                                                                                                                                                                                                                                            |
| Co Tenants         | The Container Store, Shake Shack, Starbucks, Sprint, Santander Bank and Blaze Pizza                                                                                                                                                                                                                             |
| Neighboring Retail | Olive Garden, Men's Wearhouse, DSW, Game Stop, Wells Fargo Bank, Chipotle, The Tile Shop,<br>TGI Friday's, Party City, Best Buy, TD Bank, Mc Donald's, Staples, Golfsmith and many more                                                                                                                         |
| Comments           | <ul> <li>Grand Opening Fall 2016</li> <li>construction starts in late February/early March</li> <li>The Container Store to open late Q3/early Q4 2016</li> <li>located at the intersection of Eisenhower Parkway with 18,970 vehicles per day and Mount Pleasant Avenue with 31,604 vehicles per day</li> </ul> |