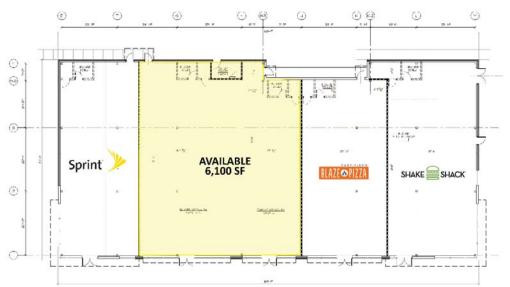

#### FLOOR PLAN - BUILDING B

| Available          | 6,100 square feet - Building B                                                                                                                                                                                                                                                                                  |
|--------------------|-----------------------------------------------------------------------------------------------------------------------------------------------------------------------------------------------------------------------------------------------------------------------------------------------------------------|
| Asking Rent        | Upon Request                                                                                                                                                                                                                                                                                                    |
| Extras             | approximately \$8.00 per square foot                                                                                                                                                                                                                                                                            |
| Co Tenants         | The Container Store, Shake Shack, Starbucks, Sprint, Santander Bank and Blaze Pizza                                                                                                                                                                                                                             |
| Neighboring Retail | Olive Garden, Men's Wearhouse, DSW, Game Stop, Wells Fargo Bank, Chipotle, The Tile Shop,<br>TGI Friday's, Party City, Best Buy, TD Bank, Mc Donald's, Staples, Golfsmith and many more                                                                                                                         |
| Comments           | <ul> <li>Grand Opening Fall 2016</li> <li>construction starts in late February/early March</li> <li>The Container Store to open late Q3/early Q4 2016</li> <li>located at the intersection of Eisenhower Parkway with 18,970 vehicles per day and Mount Pleasant Avenue with 31,604 vehicles per day</li> </ul> |