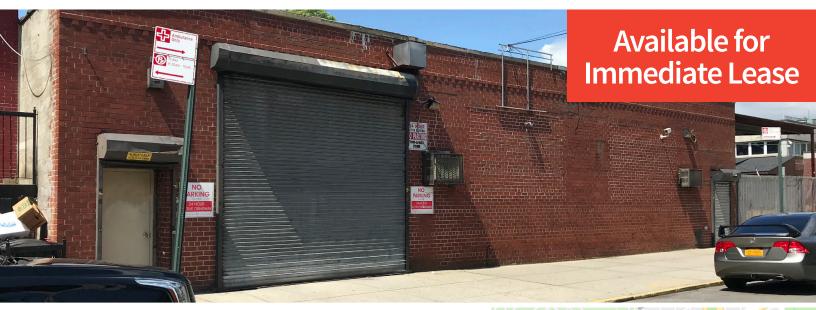

# Prime Borough Park Warehouse with Parking 1416 38th Street

BROOKLYN, NY 11218

#### ZONING

M1-2

LOADING 2 OVERHEAD DOORS

HEATING

GAS HEAT

#### COMMENTS

- WAREHOUSE SPACE
- HEAVY POWER
- OFFICE HVAC