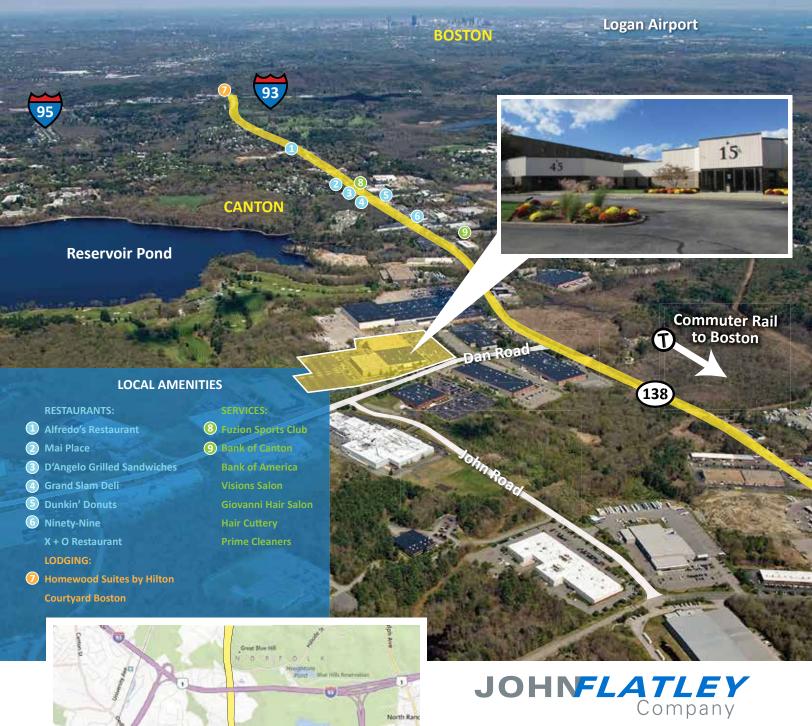

# **CANTON CORPORATE PLACE**

FIRST CLASS OFFICE SPACE AVAILABLE FOR LEASE: 3,499 - 9,446 SF

45

15-45 Dan Road | Canton, MA

Conveniently located only 2.5 miles from Exit 2 on Interstate I-93 (Route 128), 15-45 Dan Road is a first-class, three-story office building located within Canton Commerce Center. This 278,922 SF complex is located on 20 acres with ample parking for all tenants and offers many unique on-site amenities including a full-service café, fitness center, and conference center. Dan Road is surrounded by a broad array of retail, restaurant, and entertainment amenities.

# **YEAR BUILT:**

15 Dan Road: 1978 45 Dan Road: 1989

# **FLOORS:**

15 Dan Road: One 45 Dan Road: Three