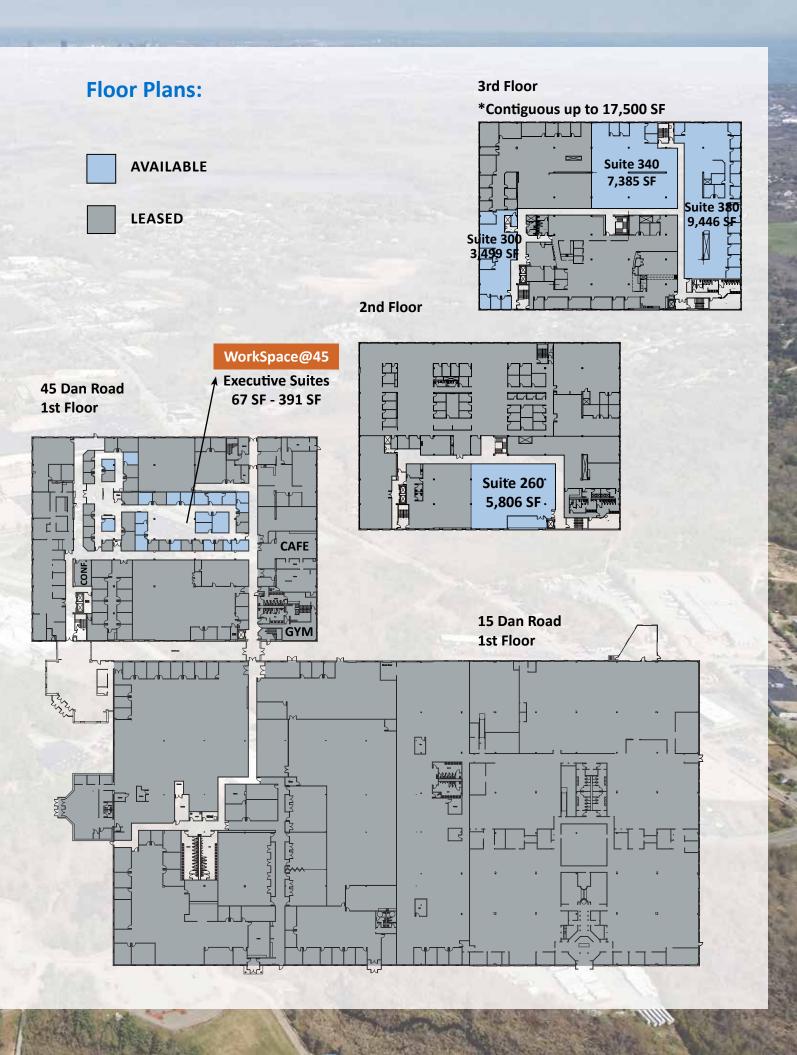

# **CANTON CORPORATE PLACE**

FIRST CLASS OFFICE SPACE AVAILABLE FOR LEASE: 3,499 - 9,446 SF

45

15-45 Dan Road | Canton, MA

Conveniently located only 2.5 miles from Exit 2 on Interstate I-93 (Route 128), 15-45 Dan Road is a first-class, three-story office building located within Canton Commerce Center. This 278,922 SF complex is located on 20 acres with ample parking for all tenants and offers many unique on-site amenities including a full-service café, fitness center, and conference center. Dan Road is surrounded by a broad array of retail, restaurant, and entertainment amenities.