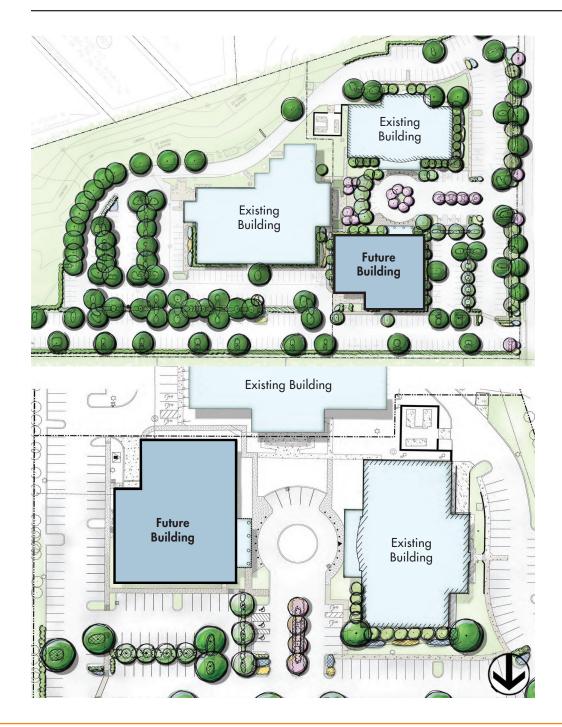

### PAD SITE AVAILABLE

| Address         | 395 Nichol Mill Lane, Franklin                                                    |
|-----------------|-----------------------------------------------------------------------------------|
| Submarket       | Cool Springs                                                                      |
| Building Size   | Up to 32,500 SF on 1.79 AC site                                                   |
| Building Height | 40'-0"   Top of roof is 30'-2" plus an additional<br>9'-10" for parapet screening |
| Zoning          | Light Industrial (wide range of uses permitted)                                   |
| Potential Uses  | Office   Medical Office or Clinics<br>Personal Services   R&D   Lab Space         |
| Delivery        | Ready for tenant build-to-suit                                                    |
| Website         | theinnovationpark.com                                                             |
|                 |                                                                                   |

# **INNOVATION PARK**

Innovation Park is a Class A office environment located in the heart of Cool Springs in Franklin, Tennessee.

Recently redeveloped, Innovation Park is committed to providing a worldclass workspace for a variety of uses ranging from general office and creative arts to healthcare and technology.

# **CAMPUS HIGHLIGHTS**

- Outstanding location nestled in the heart of Cool Springs
- Easy access to I-65/Cool Springs interchange
- Surrounded by 11 million square feet of retail and restaurant amenities
- Monument signage visibility for anchor tenant
- Fiber ready campus poised for second grid connection