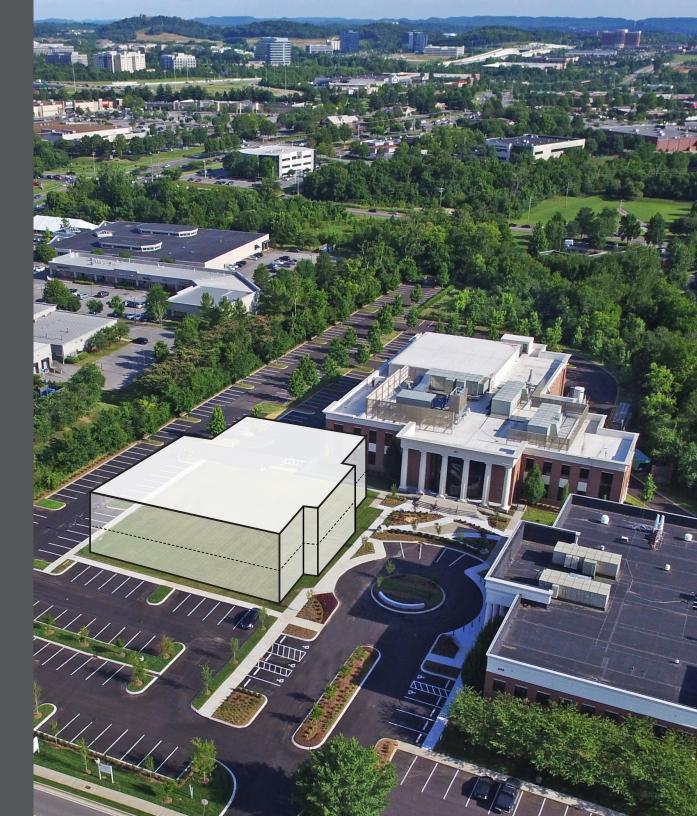

### PAD SITE AVAILABLE

| Address         | 395 Nichol Mill Lane, Franklin                                                    |
|-----------------|-----------------------------------------------------------------------------------|
| Submarket       | Cool Springs                                                                      |
| Building Size   | Up to 32,500 SF on 1.79 AC site                                                   |
| Building Height | 40'-0"   Top of roof is 30'-2" plus an additional<br>9'-10" for parapet screening |
| Zoning          | Light Industrial (wide range of uses permitted)                                   |
| Potential Uses  | Office   Medical Office or Clinics<br>Personal Services   R&D   Lab Space         |
| Delivery        | Ready for tenant build-to-suit                                                    |
| Website         | theinnovationpark.com                                                             |
|                 |                                                                                   |

# **INNOVATION PARK**

Innovation Park is a Class A office environment located in the heart of Cool Springs in Franklin, Tennessee.

Recently redeveloped, Innovation Park is committed to providing a worldclass workspace for a variety of uses ranging from general office and creative arts to healthcare and technology.

# **CAMPUS HIGHLIGHTS**

- Outstanding location nestled in the heart of Cool Springs
- Easy access to I-65/Cool Springs interchange
- Surrounded by 11 million square feet of retail and restaurant amenities
- Monument signage visibility for anchor tenant
- Fiber ready campus poised for second grid connection