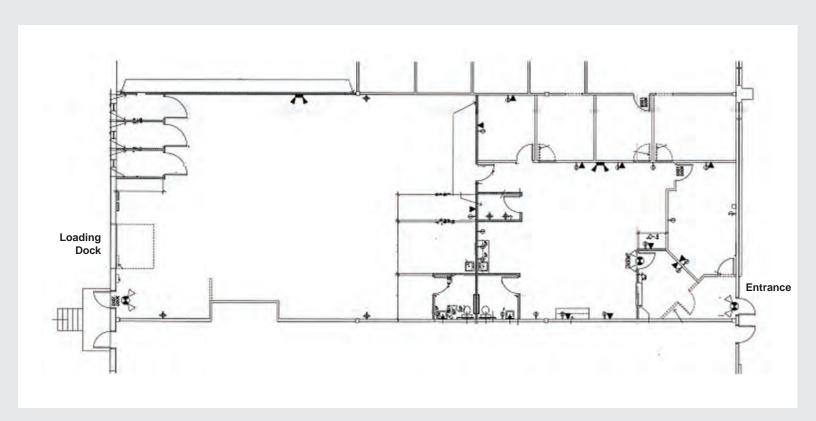

## **PROPERTY SPECS:**

Space Available: 4,235 SF

Office/Tech Space: +/- 2,000 SF

Building Size: 62,586 SF Ceiling Height: 23'

Loading: 1 tailgate door with

pneumatic lift gate

Column Spacing: 34' x 41'

Year Built: 1998 Parking: 3.5/1,000 SF Land Area: 9.6 acres