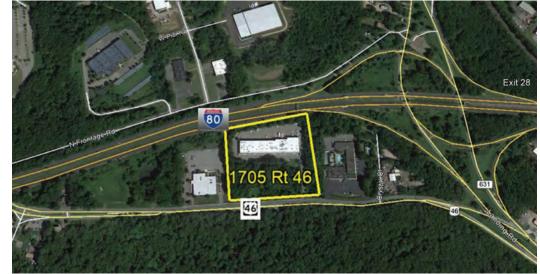

## **PROPERTY SPECS:**

Space Available: 4,235 SF

Office/Tech Space: +/- 2,000 SF

Building Size: 62,586 SF Ceiling Height: 23'

Loading: 1 tailgate door with

pneumatic lift gate

Column Spacing: 34' x 41'

Year Built: 1998 Parking: 3.5/1,000 SF Land Area: 9.6 acres