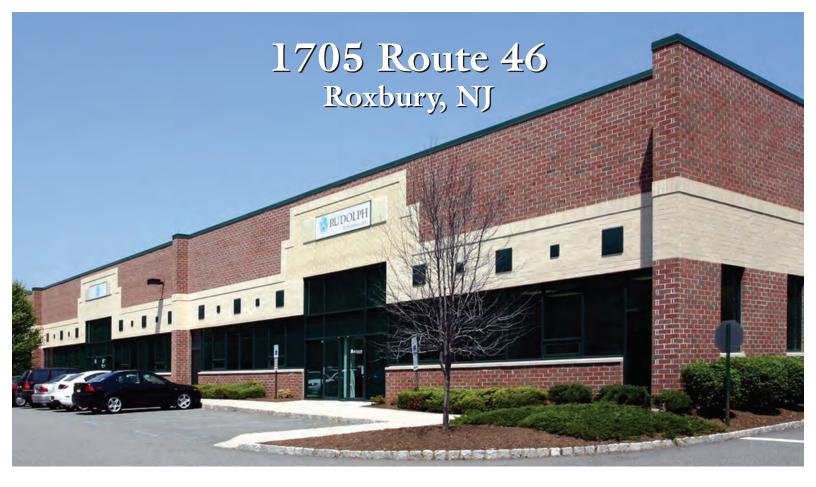

## FOR LEASE

## **PROPERTY SPECS:**

Space Available: 4,235 SF

Office/Tech Space: +/- 2,000 SF

Building Size: 62,586 SF Ceiling Height: 23'

Loading: 1 tailgate door with

pneumatic lift gate

Column Spacing: 34' x 41'

Year Built: 1998 Parking: 3.5/1,000 SF Land Area: 9.6 acres