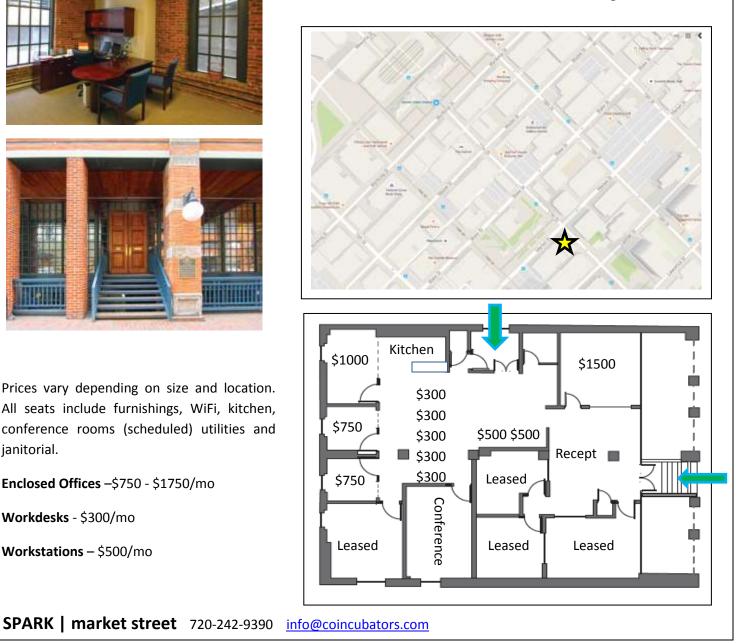

Prices vary depending on size and location. All seats include furnishings, WiFi, kitchen, conference rooms (scheduled) utilities and janitorial.

Enclosed Offices - \$750 - \$1750/mo

Workdesks - \$300/mo

Workstations - \$500/mo

## SPARK | market street