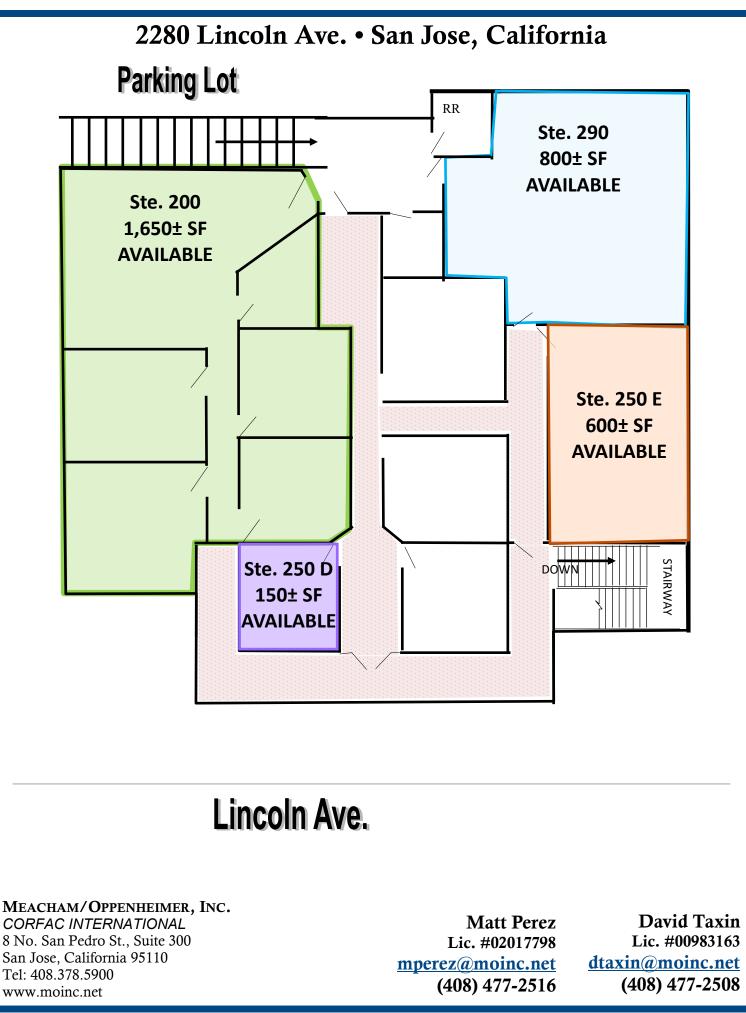

# Prime 2nd Floor Office Suites

MEACHAM/OPPENHEIMER, INC. CORFAC INTERNATIONAL

8 No. San Pedro St., Suite 300 San Jose, California 95110 Tel: 408.378.5900 Fax: 408.378.5903 www.moinc.net

#### **PROPERTY INFORMATION**

- Former Coffee Shop Space: 1,440± SF
- 2nd Floor Office Spaces: 150± SF, 600± SF, 800± SF and 1,650± SF, Could Be Combined
- High Traffic Area of Willow Glen, Near the Corner of Curtner Ave (Major East West Thoroughfare) and Lincoln Avenue (Major North-South Thoroughfare
- Asking \$ 3.00 PSF, Mod. Gross for Office Spaces
- \$3.50 PSF, NNN for Retail Unit

#### MEACHAM/OPPENHEIMER, INC.

CORFAC INTERNATIONAL 8 No. San Pedro St., Suite 300 San Jose, California 95110 Tel: 408.378.5900 www.moinc.net Matt Perez Lic. #02017798 <u>mperez@moinc.net</u> (408) 477-2516 David Taxin Lic. #00983163 <u>dtaxin@moinc.net</u> (408) 477-2508