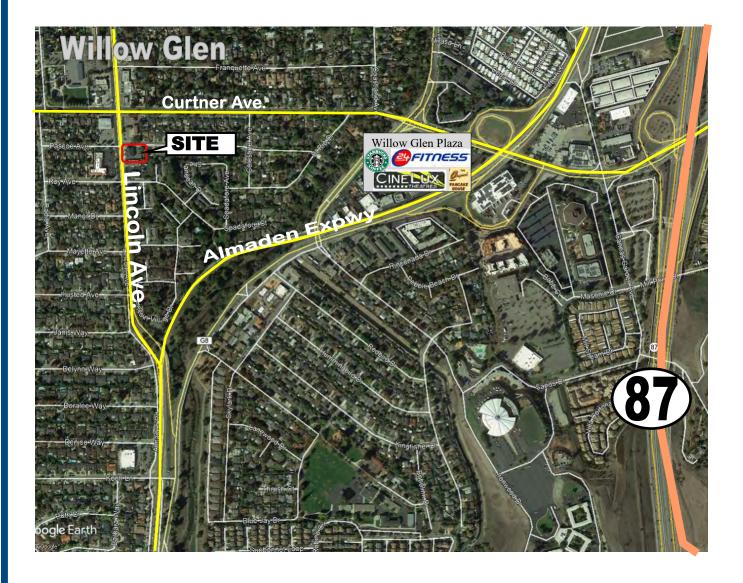

#### **PROPERTY INFORMATION**

- Former Coffee Shop Space: 1,440± SF
- 2nd Floor Office Spaces: 150± SF, 600± SF, 800± SF and 1,650± SF, Could Be Combined
- High Traffic Area of Willow Glen, Near the Corner of Curtner Ave (Major East West Thoroughfare) and Lincoln Avenue (Major North-South Thoroughfare
- Asking \$ 3.00 PSF, Mod. Gross for Office Spaces
- \$3.50 PSF, NNN for Retail Unit