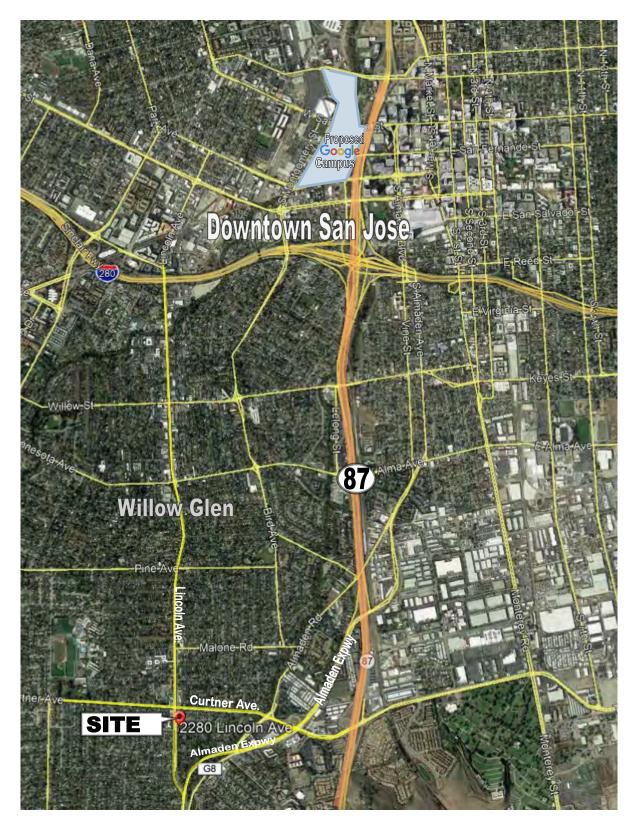

MEACHAM/OPPENHEIMER CORFAC INTERNATIONAL Commercial Brokerage | Investment Sales | Property Management

2280 Lincoln Ave. San Jose, California

#### **PROPERTY INFORMATION**

- Former Coffee Shop Space: 1,440± SF
- 2nd Floor Office Spaces: 150± SF, 600± SF, 800± SF and 1,650± SF, Could Be Combined
- High Traffic Area of Willow Glen, Near the Corner of Curtner Ave (Major East West Thoroughfare) and Lincoln Avenue (Major North-South Thoroughfare
- Asking \$ 3.00 PSF, Mod. Gross for Office Spaces
- \$3.50 PSF, NNN for Retail Unit