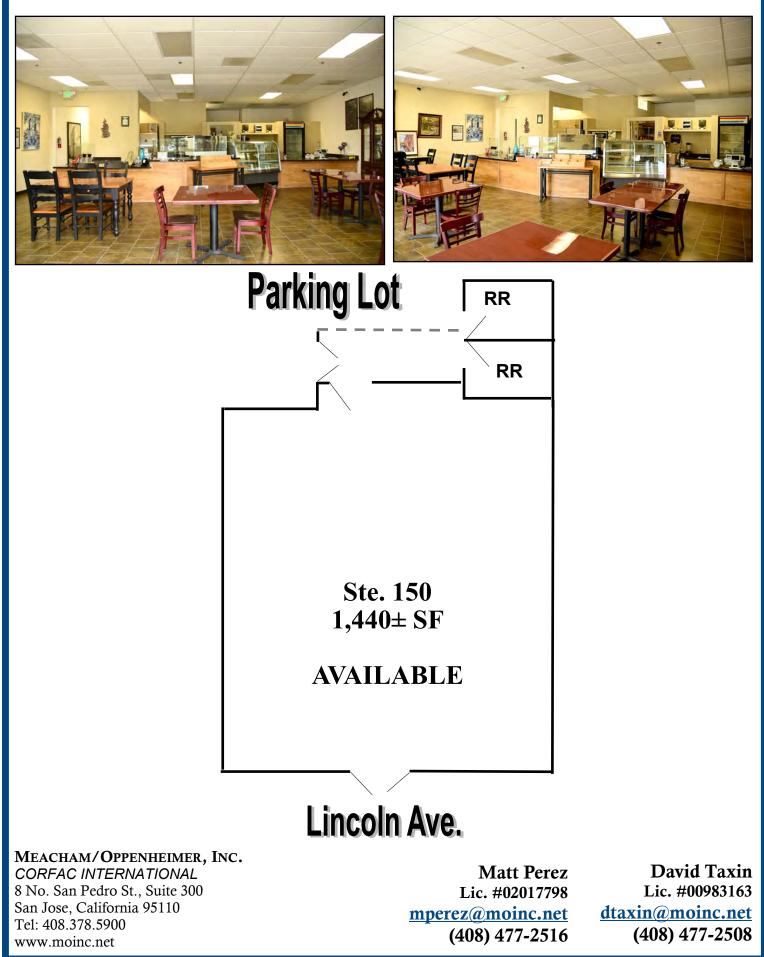

# Turn-Key Coffee Shop/Deli Available

#### **PROPERTY INFORMATION**

- Former Coffee Shop Space: 1,440± SF
- 2nd Floor Office Spaces: 150± SF, 600± SF, 800± SF and 1,650± SF, Could Be Combined
- High Traffic Area of Willow Glen, Near the Corner of Curtner Ave (Major East West Thoroughfare) and Lincoln Avenue (Major North-South Thoroughfare
- Asking \$ 3.00 PSF, Mod. Gross for Office Spaces
- \$3.50 PSF, NNN for Retail Unit

**MEACHAM/OPPENHEIMER, INC.** *CORFAC INTERNATIONAL* 8 No. San Pedro St., Suite 300 San Jose, California 95110 Tel: 408.378.5900 www.moinc.net

Matt Perez Lic. #02017798 <u>mperez@moinc.net</u> (408) 477-2516 David Taxin Lic. #00983163 <u>dtaxin@moinc.net</u> (408) 477-2508