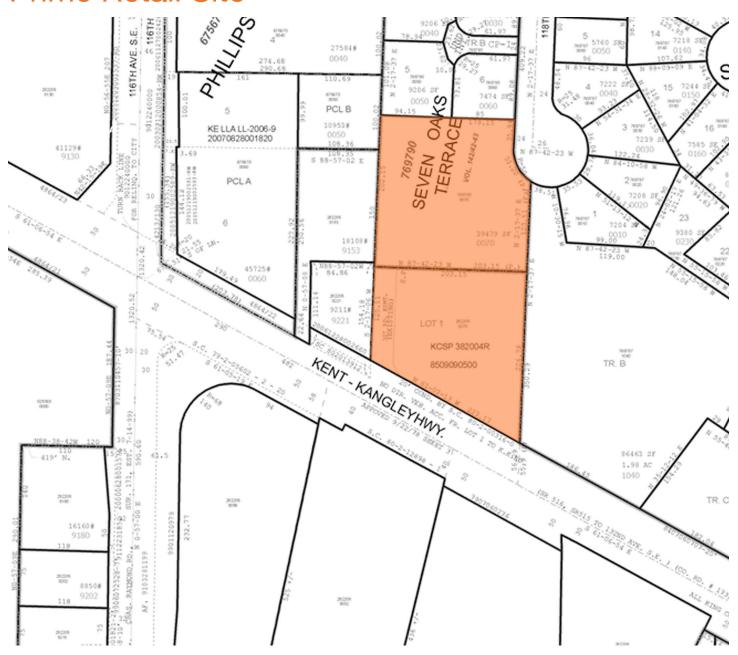

## Prime Retail Site

11700-11704 SE Kent Kangley Road Kent, WA

1.726 acres / 75,182 SF

227' Kent Kangley frontage

Next to key intersection of 116th and Kent Kangley

Zoned CCMU - rezone with the City of Kent

### Prime Retail Site