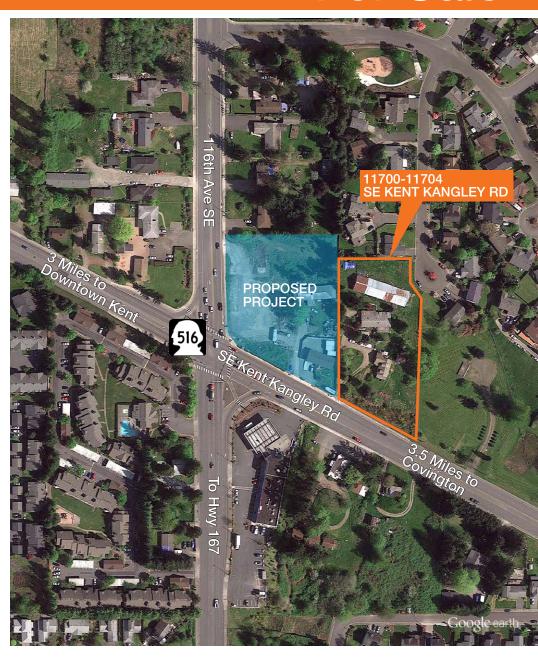

## Prime Retail Site

11700-11704 SE Kent Kangley Road Kent, WA

1.726 acres / 75,182 SF

227' Kent Kangley frontage

Next to key intersection of 116th and Kent Kangley

Zoned CCMU - rezone with the City of Kent

Estimated 34,000 VPD on Kent Kangley

Adjacent land to be developed as retail center

\$1,490,000 (\$19.80 PSF)

| DEMOGRAPHICS         |          |          |          |
|----------------------|----------|----------|----------|
|                      | 1 mile   | 3 miles  | 5 miles  |
| Population           | 25,596   | 116,246  | 226,054  |
| Average<br>HH Income | \$58,356 | \$59,878 | \$62,984 |