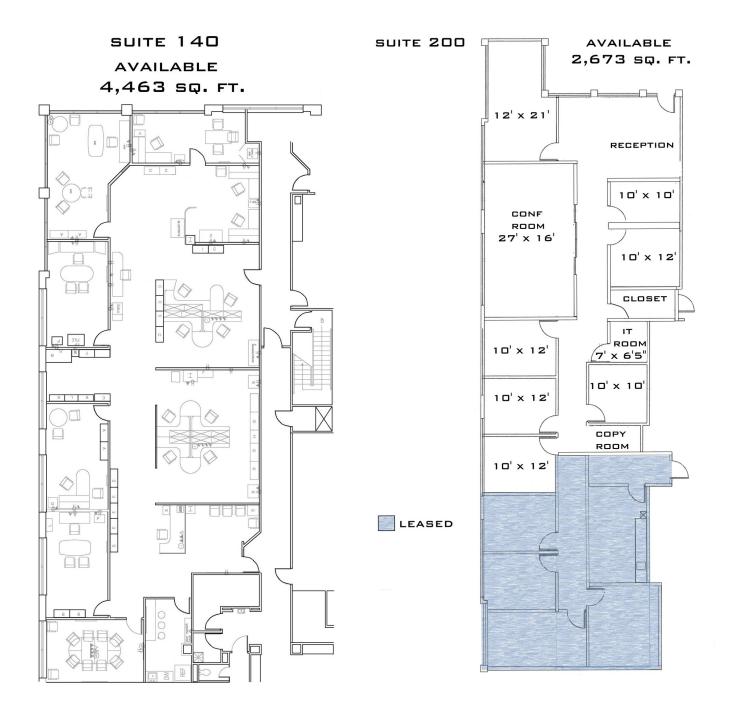

## FLOOR PLANS

STEVEN K. ZACHER, SIOR, CCIM
President, Managing Broker
szacher@zacherco.com
260.422.8474

#### PRICE/AVAILABILITY

**RSF** Suite Available Monthly Rent Suite 140 4,463 SF \$7,066.42 Suite 200 2,673 SF \$4,232.25 \$19.00 SF/yr Lease Rate Lease Type **Full Service** Availability Immediately